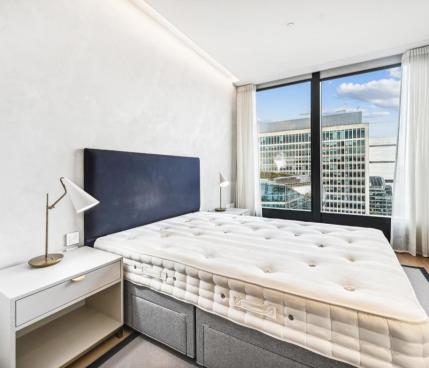

## Description

A beautifully presented fourteenth floor apartment which has been interior designed throughout by TH2 Designs with spectacular southerly views. Accommodation comprises of one double bedroom, bathroom, fully fitted kitchen with dining area adjoining a stylishly decorated reception. Fittings throughout include wood floors and marble back drops with floor to ceiling glass windows providing natural light and city views.

- Master bedroom with en suite shower room
- Second double bedroom
- 1 Bathroom
- Reception room
- Open plan kitchen
- Fourteenth floor
- Lift
- 24 hour concierge
- Furnished
- Approx. 864 sq ft (80 sq m)