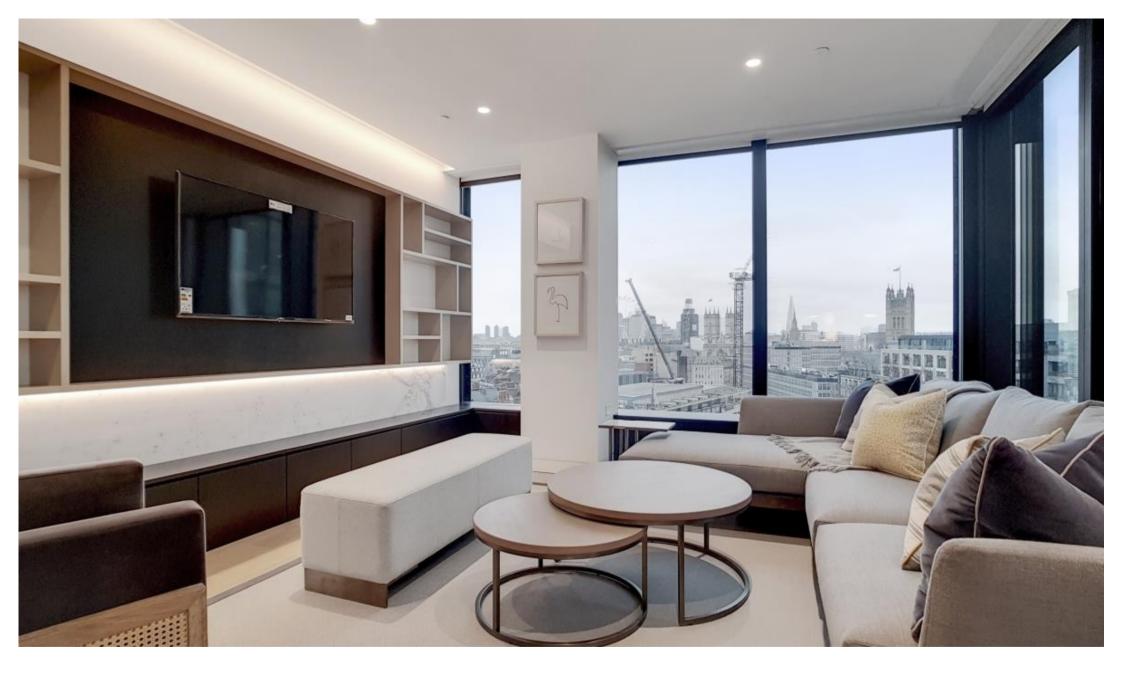

## **Description**

A beautifully presented ninth floor apartment which has been interior designed by TH2 Designs and offers spectacular south east views. Accommodation comprises master bedroom with en suite shower room, second double bedroom, guest bathroom, a fully fitted kitchen with seating area adjoining a stylishly decorated reception. Further benefits include wooden flooring and marble back drops with floor to ceiling glass windows providing natural light and city views.

- 2 Double bedrooms
- 1 Bathroom
- 1 Shower room (en suite)
- Reception room
- · Open plan kitchen
- Ninth floor
- Lift
- 24 Hour concierge
- Approx. 892 sq ft (82 sq m)
- Furnished

77.81 Sqm / 837.55 Sqft