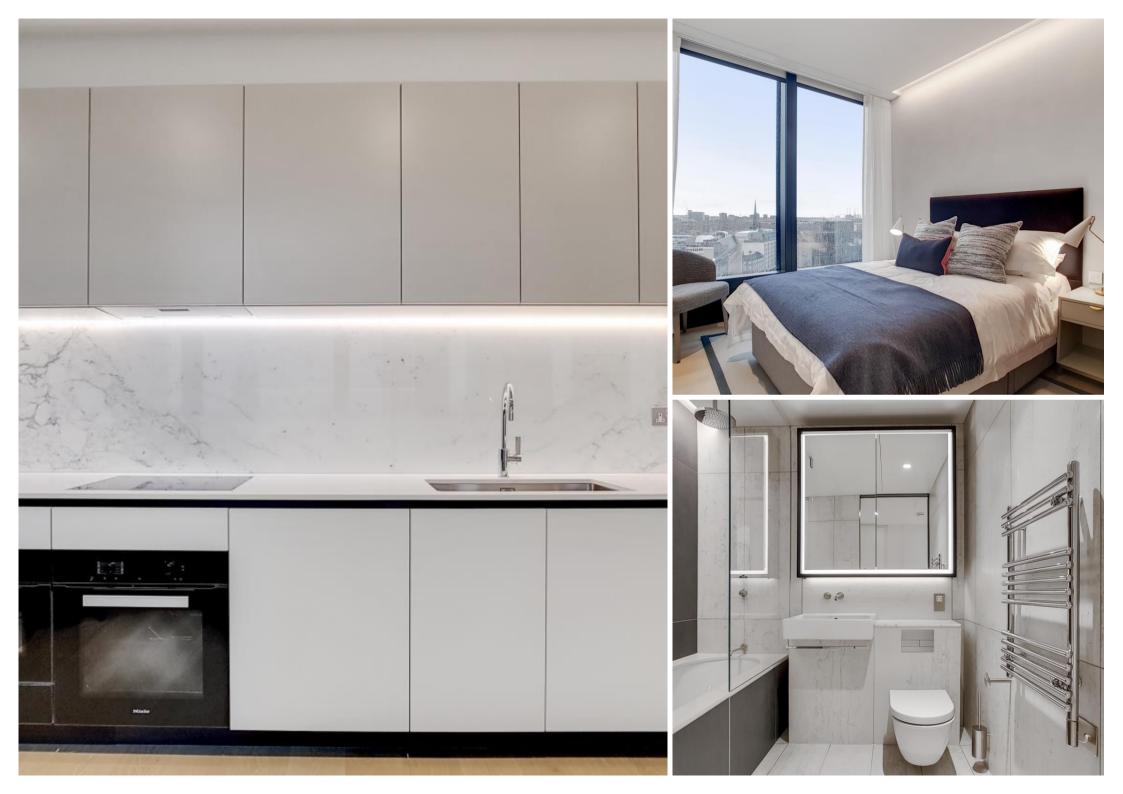

## **Description**

A beautifully presented ninth floor apartment which has been interior designed by TH2 Designs and offers spectacular south east views. Accommodation comprises master bedroom with en suite shower room, second double bedroom, guest bathroom, a fully fitted kitchen with seating area adjoining a stylishly decorated reception. Further benefits include wooden flooring and marble back drops with floor to ceiling glass windows providing natural light and city views.

- 2 Double bedrooms
- 1 Bathroom
- 1 Shower room (en suite)
- Reception room
- · Open plan kitchen
- Ninth floor
- Lift
- 24 Hour concierge
- Approx. 892 sq ft (82 sq m)
- Furnished

77.81 Sqm / 837.55 Sqft