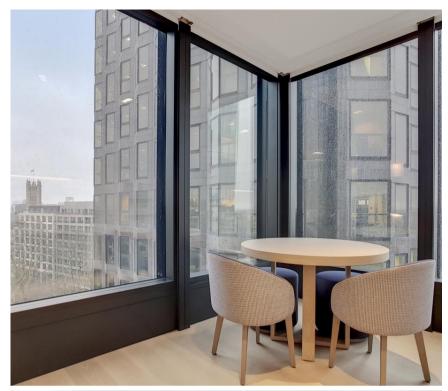

## **Description**

A beautifully presented ninth floor apartment which has been interior designed by TH2 Designs and offers spectacular south east views. Accommodation comprises master bedroom with en suite shower room, second double bedroom, guest bathroom, a fully fitted kitchen with seating area adjoining a stylishly decorated reception. Further benefits include wooden flooring and marble back drops with floor to ceiling glass windows providing natural light and city views.