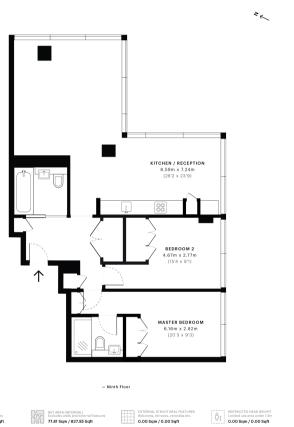

## **Description**

A beautifully presented ninth floor apartment which has been interior designed by TH2 Designs and offers spectacular south east views. Accommodation comprises master bedroom with en suite shower room, second double bedroom, guest bathroom, a fully fitted kitchen with seating area adjoining a stylishly decorated reception. Further benefits include wooden flooring and marble back drops with floor to ceiling glass windows providing natural light and city views.

- 2 Double bedrooms
- 1 Bathroom
- 1 Shower room (en suite)
- Reception room
- · Open plan kitchen
- Ninth floor
- Lift
- 24 Hour concierge
- Approx. 892 sq ft (82 sq m)
- Furnished

77.81 Sqm / 837.55 Sqft