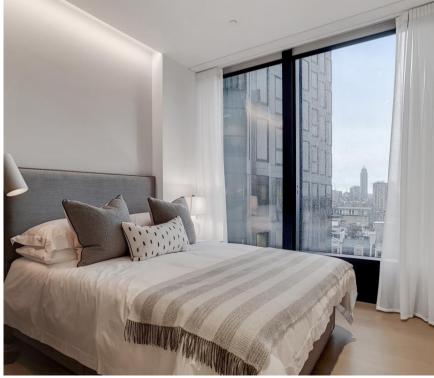

## **Description**

A beautifully presented ninth floor apartment which has been interior designed by TH2 Designs and offers spectacular south east views. Accommodation comprises master bedroom with en suite shower room, second double bedroom, guest bathroom, a fully fitted kitchen with seating area adjoining a stylishly decorated reception. Further benefits include wooden flooring and marble back drops with floor to ceiling glass windows providing natural light and city views.

- 2 Double bedrooms
- 1 Bathroom
- 1 Shower room (en suite)
- Reception room
- · Open plan kitchen
- Ninth floor
- Lift
- 24 Hour concierge
- Approx. 892 sq ft (82 sq m)
- Furnished

77.81 Sqm / 837.55 Sqft