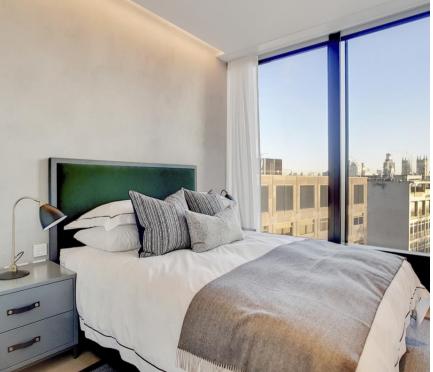

## **Description**

A beautifully presented ninth floor apartment which has been interior designed throughout by TH2 Designs with spectacular westerly views of London. Accommodation comprises of one double bedroom, one bathroom, fully fitted kitchen with seating area adjoining a stylishly decorated reception. Fittings throughout include wood floors and marble back drops with floor to ceiling glass windows providing natural light and city views.

- One double bedroom
- One shower room
- Large reception room
- · Open plan kitchen
- Ninth floor
- Lift
- 24 hour concierge
- Approx. 743 sq ft (69 sq m)
- Furnished
- EPC: B