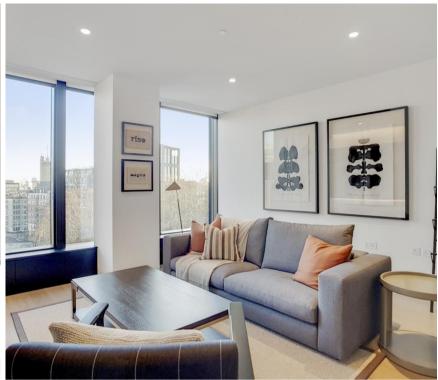

## **Description**

A beautifully presented ninth floor apartment which has been interior designed throughout by TH2 Designs with spectacular westerly views of London. Accommodation comprises of one double bedroom, one bathroom, fully fitted kitchen with seating area adjoining a stylishly decorated reception. Fittings throughout include wood floors and marble back drops with floor to ceiling glass windows providing natural light and city views.

- One double bedroom
- One shower room
- Large reception room
- · Open plan kitchen
- Ninth floor
- Lift
- 24 hour concierge
- Approx. 743 sq ft (69 sq m)
- Furnished
- EPC: B