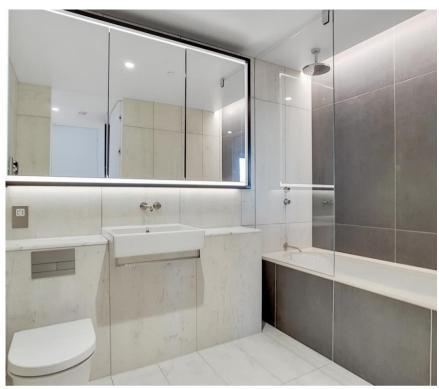

## **Description**

A beautifully presented ninth floor apartment which has been interior designed throughout by TH2 Designs with spectacular westerly views of London. Accommodation comprises of one double bedroom, one bathroom, fully fitted kitchen with seating area adjoining a stylishly decorated reception. Fittings throughout include wood floors and marble back drops with floor to ceiling glass windows providing natural light and city views.

- One double bedroom
- One shower room
- Large reception room
- · Open plan kitchen
- Ninth floor
- Lift
- 24 hour concierge
- Approx. 743 sq ft (69 sq m)
- Furnished
- EPC: B