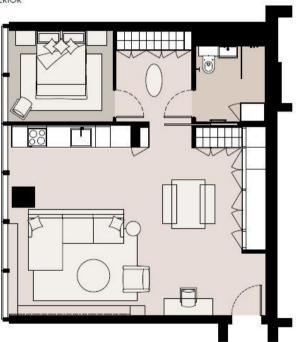

- One double bedroom
- One shower room
- Large reception room
- · Open plan kitchen
- Ninth floor
- Lift
- 24 hour concierge
- Approx. 743 sq ft (69 sq m)
- Furnished
- EPC: B

## ONE BEDROOM APARTMENT

9TH FLOOR - NO. 9.04 - 743 SQ FT (69 SQ M) SPRING INTERIOR

Knightsbridge

Wood Wharf, London E14 5GX +4420 7306 1600 lettingsknightsbridge@eu.jll.co Urban living, your way.

jll.co.uk/residential