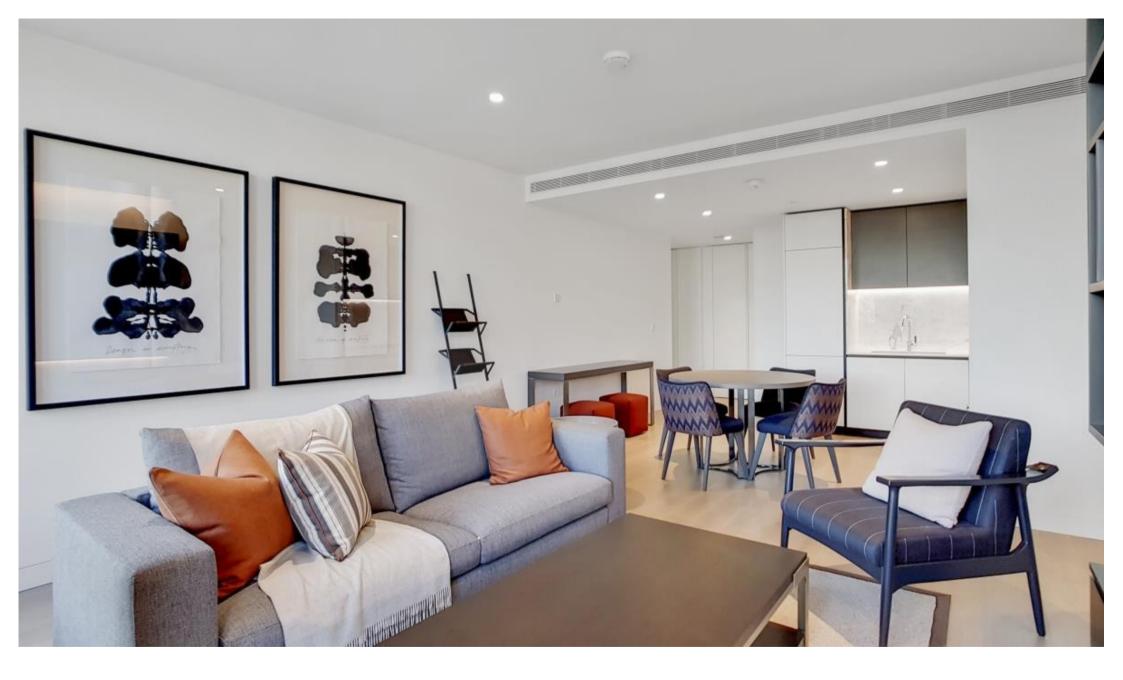

## **Description**

A beautifully presented ninth floor apartment which has been interior designed throughout by TH2 Designs with spectacular westerly views of London. Accommodation comprises of one double bedroom, one bathroom, fully fitted kitchen with seating area adjoining a stylishly decorated reception. Fittings throughout include wood floors and marble back drops with floor to ceiling glass windows providing natural light and city views.

- One double bedroom
- One shower room
- Large reception room
- · Open plan kitchen
- Ninth floor
- Lift
- 24 hour concierge
- Approx. 743 sq ft (69 sq m)
- Furnished
- EPC: B