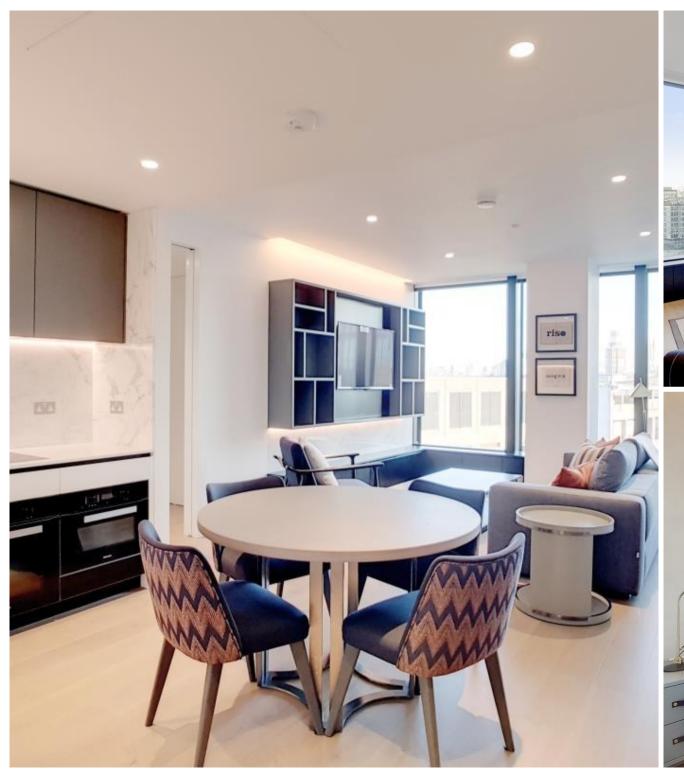

## **Description**

A beautifully presented ninth floor apartment which has been interior designed throughout by TH2 Designs with spectacular westerly views of London. Accommodation comprises of one double bedroom, one bathroom, fully fitted kitchen with seating area adjoining a stylishly decorated reception. Fittings throughout include wood floors and marble back drops with floor to ceiling glass windows providing natural light and city views.

- One double bedroom
- One shower room
- Large reception room
- · Open plan kitchen
- Ninth floor
- Lift
- 24 hour concierge
- Approx. 743 sq ft (69 sq m)
- Furnished
- EPC: B