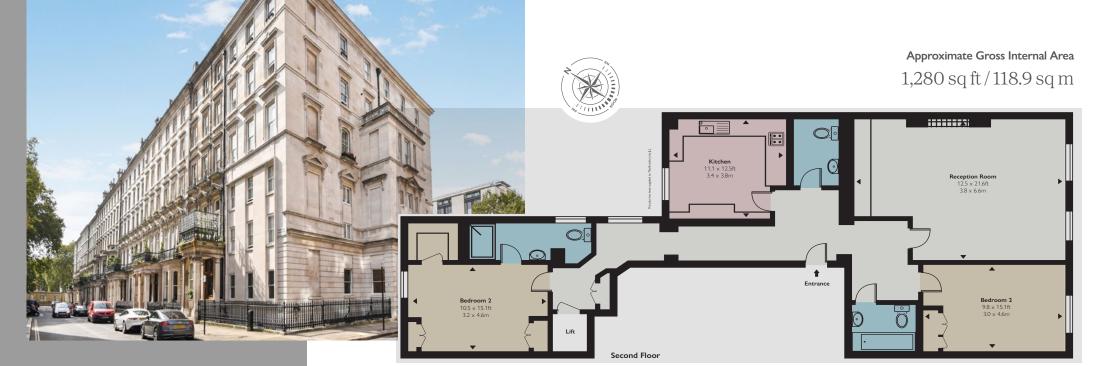

## Accommodation

- Two bedrooms
- Garden aspect
- Two bathrooms
- · Second floor with lift

**Guide Price** £2,299,950

**Tenure** Leasehold of approximately 93 years

Service Charge £4,839 per annum

**Ground Rent** Peppercorn

Local Authority City of Westminster

Council Tax Band G

**EPC** Rating C

These particulars are for general information only and do not constitute any part of an offer or contract. All statements contained therein are made without responsibility on the part of the vendors or lessors and are not to be relied upon as statement or representation of fact. Intending purchasers or lessees must satisfy themselves, by inspection, or otherwise, as to the correctness of each of the statements or dimensions contained in these particulars. This floorplan is for guidance only and not for valuation purposes. 02/04/25 JLL-2310118-05MS