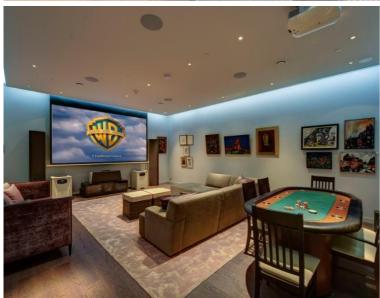

## Description

A phenomenal five bedroom apartment in South Kensington covering 7,187 sq ft benefiting from a wonderful rear terrace with leafy views, a private swimming pool, sauna and cinema room. The building itself has been completely renovated and now incorporates a daytime porter.