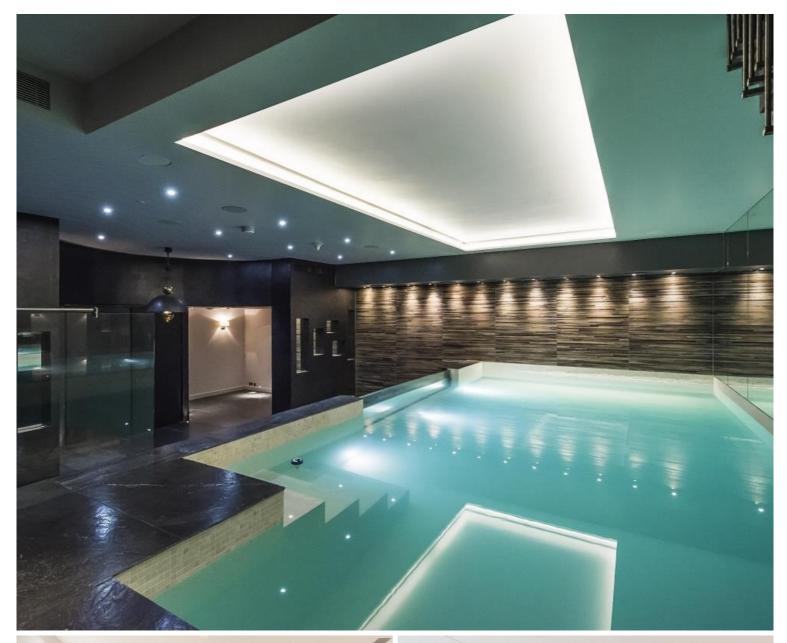

## Description

A phenomenal five bedroom apartment in South Kensington covering 7,187 sq ft benefiting from a wonderful rear terrace with leafy views, a private swimming pool, sauna and cinema room. The building itself has been completely renovated and now incorporates a daytime porter.

- 5 Double bedrooms
- 5 Bathrooms (en suite)
- Guest cloakroom
- 2 Reception rooms
- Eat-in kitchen
- Basement, lower ground and ground floor
- Direct lift access
- Roof terrace
- Caretaker
- Parking space available by separate negotiation