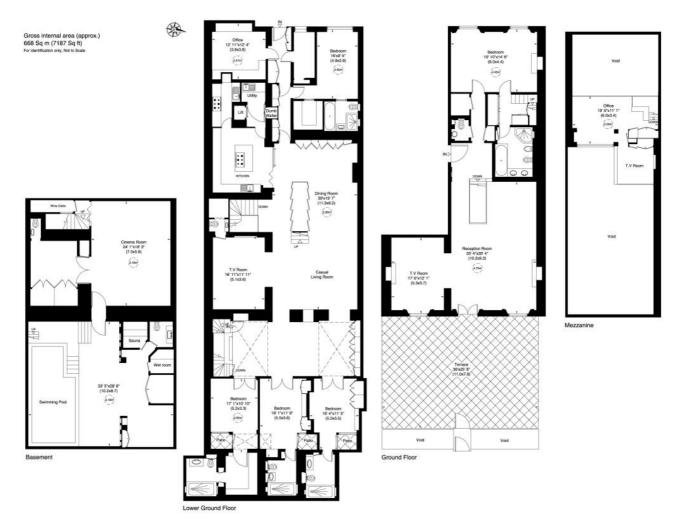

## Floorplan

7,187 sq ft | 668 sq m

Not to scale, for guidance only and must not be relied upon as a statement of fact. All measurements and areas no approximate only (and have been prepared in accordance with the current edition of the PECS Code of Measuring Practice)