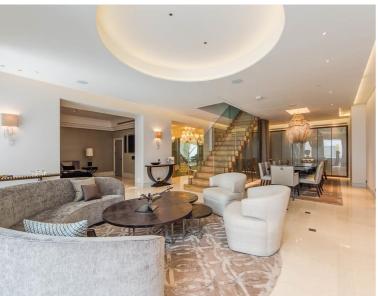

## Description

A phenomenal five bedroom apartment in South Kensington covering 7,187 sq ft benefiting from a wonderful rear terrace with leafy views, a private swimming pool, sauna and cinema room. The building itself has been completely renovated and now incorporates a daytime porter.

- 5 Double bedrooms
- 5 Bathrooms (en suite)
- Guest cloakroom
- 2 Reception rooms
- Eat-in kitchen
- Basement, lower ground and ground floor
- Direct lift access
- Roof terrace
- Caretaker
- Parking space available by separate negotiation