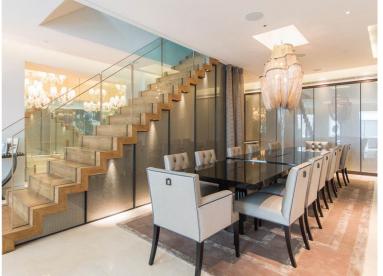

## Description

A phenomenal five bedroom apartment in South Kensington covering 7,187 sq ft benefiting from a wonderful rear terrace with leafy views, a private swimming pool, sauna and cinema room. The building itself has been completely renovated and now incorporates a daytime porter.

- 5 Double bedrooms
- 5 Bathrooms (en suite)
- Guest cloakroom
- 2 Reception rooms
- Eat-in kitchen
- Basement, lower ground and ground floor
- Direct lift access
- Roof terrace
- Caretaker
- Parking space available by separate negotiation