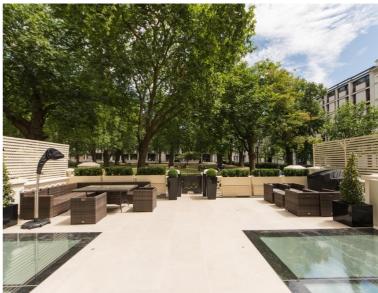

## Description

A phenomenal five bedroom apartment in South Kensington covering 7,187 sq ft benefiting from a wonderful rear terrace with leafy views, a private swimming pool, sauna and cinema room. The building itself has been completely renovated and now incorporates a daytime porter.

- 5 Double bedrooms
- 5 Bathrooms (en suite)
- Guest cloakroom
- 2 Reception rooms
- Eat-in kitchen
- Basement, lower ground and ground floor
- Direct lift access
- Roof terrace
- Caretaker
- Parking space available by separate negotiation