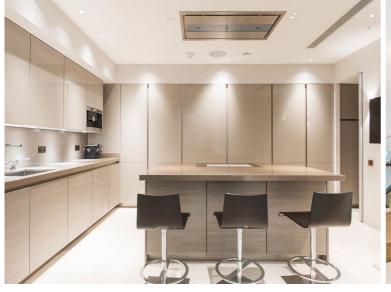

## Description

A phenomenal five bedroom apartment in South Kensington covering 7,187 sq ft benefiting from a wonderful rear terrace with leafy views, a private swimming pool, sauna and cinema room. The building itself has been completely renovated and now incorporates a daytime porter.

- 5 Double bedrooms
- 5 Bathrooms (en suite)
- Guest cloakroom
- 2 Reception rooms
- Eat-in kitchen
- Basement, lower ground and ground floor
- Direct lift access
- Roof terrace
- Caretaker
- Parking space available by separate negotiation