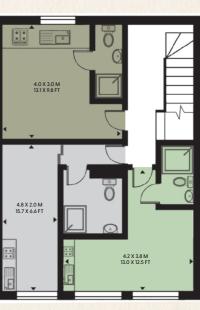

## Approximate Gross Internal Floor Area 4,892 sq ft / 454.5 sq m

THIRD FLOOR

FOURTH FLOOR

are made without responsibility on the part of the vendors or lessors and are not to be relied upon as statement or representational Intending purchasers or lessees must satisfy themselves, by inspection, or otherwise, as to the correctness of each of the statement dimensions contained in these particulars. This floorplan is for guidance only and not for valuation purposes. 28/11/23 JLL-231101-0