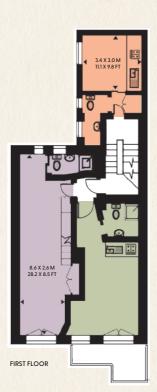

## Approximate Gross Internal Floor Area 4,892 sq ft / 454.5 sq m

THIRD FLOOR

FOURTH FLOOR

are made without responsibility on the part of the vendors or lessors and are not to be relied upon as statement or representational Intending purchasers or lessees must satisfy themselves, by inspection, or otherwise, as to the correctness of each of the statement dimensions contained in these particulars. This floorplan is for guidance only and not for valuation purposes. 28/11/23 JLL-231101-0