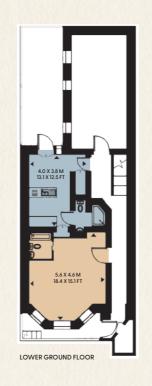

## Approximate Gross Internal Floor Area 4,892 sq ft / 454.5 sq m

THIRD FLOOR

FOURTH FLOOR

are made without responsibility on the part of the vendors or lessors and are not to be relied upon as statement or representational Intending purchasers or lessees must satisfy themselves, by inspection, or otherwise, as to the correctness of each of the statement dimensions contained in these particulars. This floorplan is for guidance only and not for valuation purposes. 28/11/23 JLL-231101-0