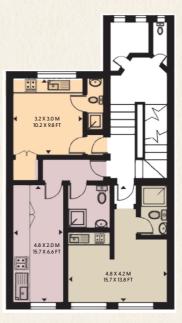

## Approximate Gross Internal Floor Area 4,892 sq ft / 454.5 sq m

THIRD FLOOR

FOURTH FLOOR

are made without responsibility on the part of the vendors or lessors and are not to be relied upon as statement or representational Intending purchasers or lessees must satisfy themselves, by inspection, or otherwise, as to the correctness of each of the statement dimensions contained in these particulars. This floorplan is for guidance only and not for valuation purposes. 28/11/23 JLL-231101-0