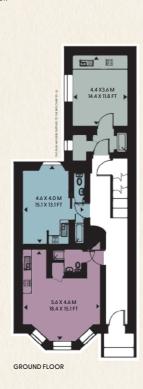

## Approximate Gross Internal Floor Area 4,892 sq ft / 454.5 sq m

THIRD FLOOR

FOURTH FLOOR

are made without responsibility on the part of the vendors or lessors and are not to be relied upon as statement or representational Intending purchasers or lessees must satisfy themselves, by inspection, or otherwise, as to the correctness of each of the statement dimensions contained in these particulars. This floorplan is for guidance only and not for valuation purposes. 28/11/23 JLL-231101-0