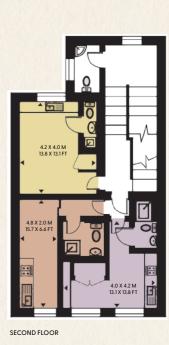

## Approximate Gross Internal Floor Area 4,892 sq ft / 454.5 sq m

THIRD FLOOR

FOURTH FLOOR

are made without responsibility on the part of the vendors or lessors and are not to be relied upon as statement or representational Intending purchasers or lessees must satisfy themselves, by inspection, or otherwise, as to the correctness of each of the statement dimensions contained in these particulars. This floorplan is for guidance only and not for valuation purposes. 28/11/23 JLL-231101-0