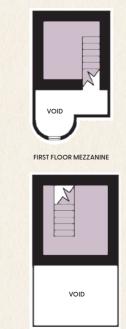

## Approximate Gross Internal Floor Area 4,892 sq ft / 454.5 sq m

THIRD FLOOR

FOURTH FLOOR

are made without responsibility on the part of the vendors or lessors and are not to be relied upon as statement or representational Intending purchasers or lessees must satisfy themselves, by inspection, or otherwise, as to the correctness of each of the statement dimensions contained in these particulars. This floorplan is for guidance only and not for valuation purposes. 28/11/23 JLL-231101-0