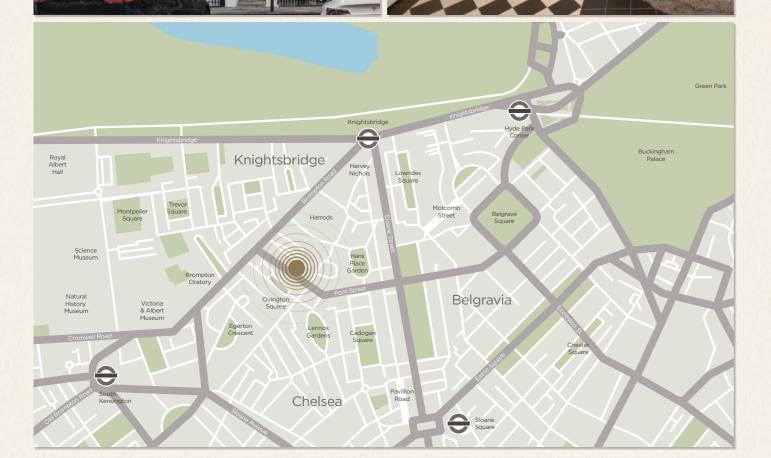

Beaufort Gardens is located within a close proximity to world renowned retail destinations such as Harrods and Harvey Nichols, and within easy reach of the boutiques, restaurants, and amenities of Brompton Road, Sloane Square and Kings Road.