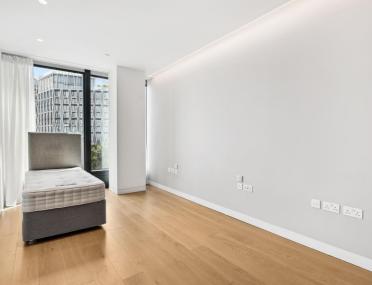

## Description

A beautifully presented ninth floor apartment which has been interior designed throughout by TH2 Designs with spectacular easterly views towards the river and the City of London.

Accommodation comprises of two double bedrooms, one ensuite shower room, one guest bathroom, Fully fitted kitchen with seating area adjoining a stylishly decorated reception. Fittings throughout include wood floors and marble back drops with floor to ceiling glass windows providing natural light and city views.

- Master bedroom with en suite shower room
- Second double bedroom
- 1 Further bathroom
- Reception room
- Open plan kitchen
- Ninth floor
- Lift
- 24 hour concierge
- Furnished
- Approx. 944 sq ft (87 sq m)