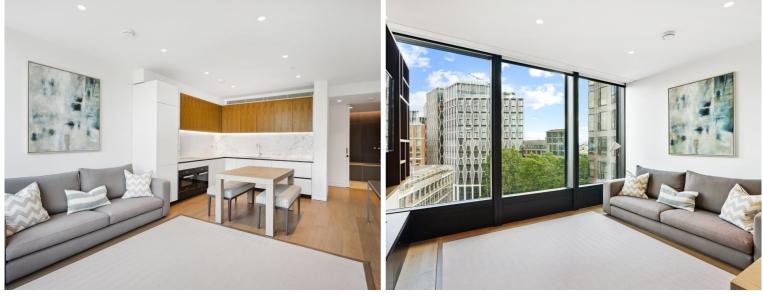

## Description

A beautifully presented ninth floor apartment which has been interior designed throughout by TH2 Designs with spectacular easterly views towards the river and the City of London.

Accommodation comprises of two double bedrooms, one ensuite shower room, one guest bathroom, Fully fitted kitchen with seating area adjoining a stylishly decorated reception. Fittings throughout include wood floors and marble back drops with floor to ceiling glass windows providing natural light and city views.

- Master bedroom with en suite shower room
- Second double bedroom
- 1 Further bathroom
- Reception room
- Open plan kitchen
- Ninth floor
- Lift
- 24 hour concierge
- Furnished
- Approx. 944 sq ft (87 sq m)