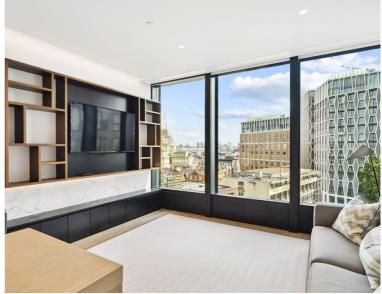

## Description

A beautifully presented ninth floor apartment which has been interior designed throughout by TH2 Designs with spectacular easterly views towards the river and the City of London.

Accommodation comprises of two double bedrooms, one ensuite shower room, one guest bathroom, Fully fitted kitchen with seating area adjoining a stylishly decorated reception. Fittings throughout include wood floors and marble back drops with floor to ceiling glass windows providing natural light and city views.

- Master bedroom with en suite shower room
- Second double bedroom
- 1 Further bathroom
- Reception room
- Open plan kitchen
- Ninth floor
- Lift
- 24 hour concierge
- Furnished
- Approx. 944 sq ft (87 sq m)