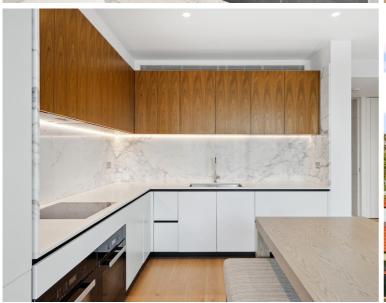

## Description

A beautifully presented ninth floor apartment which has been interior designed throughout by TH2 Designs with spectacular easterly views towards the river and the City of London.

Accommodation comprises of two double bedrooms, one ensuite shower room, one guest bathroom, Fully fitted kitchen with seating area adjoining a stylishly decorated reception. Fittings throughout include wood floors and marble back drops with floor to ceiling glass windows providing natural light and city views.

- Master bedroom with en suite shower room
- Second double bedroom
- 1 Further bathroom
- Reception room
- Open plan kitchen
- Ninth floor
- Lift
- 24 hour concierge
- Furnished
- Approx. 944 sq ft (87 sq m)