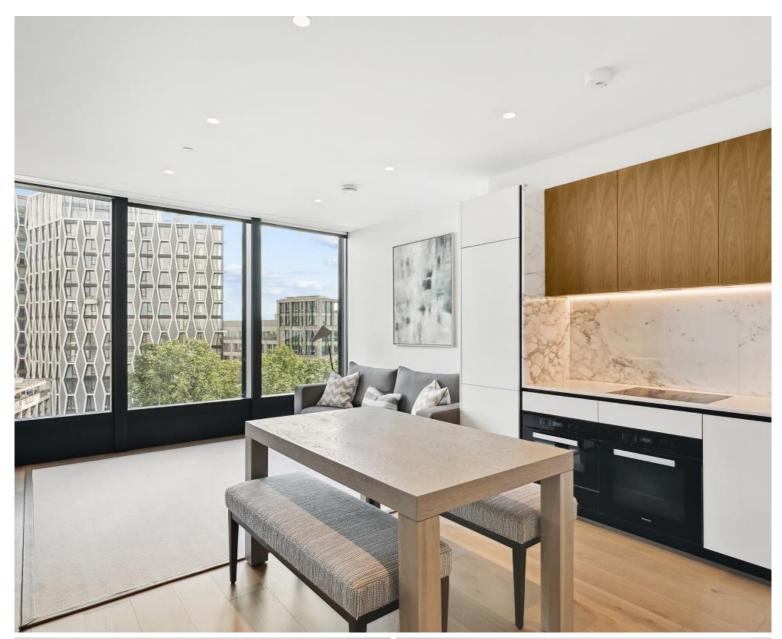

## Description

A beautifully presented ninth floor apartment which has been interior designed throughout by TH2 Designs with spectacular easterly views towards the river and the City of London.

Accommodation comprises of two double bedrooms, one ensuite shower room, one guest bathroom, Fully fitted kitchen with seating area adjoining a stylishly decorated reception. Fittings throughout include wood floors and marble back drops with floor to ceiling glass windows providing natural light and city views.

- Master bedroom with en suite shower room
- Second double bedroom
- 1 Further bathroom
- Reception room
- Open plan kitchen
- Ninth floor
- Lift
- 24 hour concierge
- Furnished
- Approx. 944 sq ft (87 sq m)