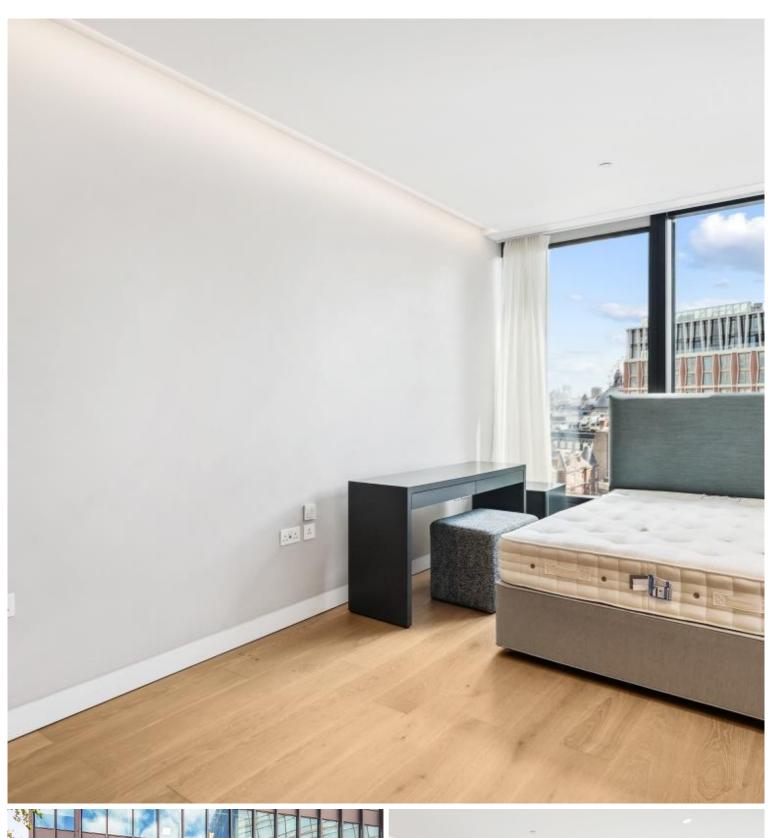

## Description

A beautifully presented ninth floor apartment which has been interior designed throughout by TH2 Designs with spectacular easterly views towards the river and the City of London.

Accommodation comprises of two double bedrooms, one ensuite shower room, one guest bathroom, Fully fitted kitchen with seating area adjoining a stylishly decorated reception. Fittings throughout include wood floors and marble back drops with floor to ceiling glass windows providing natural light and city views.

- Master bedroom with en suite shower room
- Second double bedroom
- 1 Further bathroom
- Reception room
- Open plan kitchen
- Ninth floor
- Lift
- 24 hour concierge
- Furnished
- Approx. 944 sq ft (87 sq m)