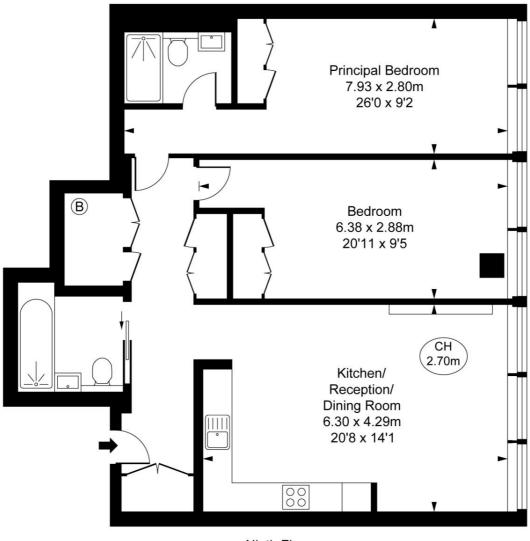

## Floorplan

944 sq ft | 88 sq m

## The Tower, Buckingham Gate, SW1E Approximate Gross Internal Area 87.73 sq m / 944 sq ft

Ninth Floor

This plan is not to scale. It is for guidance and not for valuation purposes.

All measurements and areas are approximate only, and have been prepared in accordance with the current edition of the RICS Code of Measuring Practice.