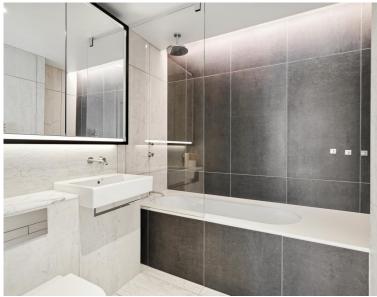

## Description

A beautifully presented ninth floor apartment which has been interior designed throughout by TH2 Designs with spectacular easterly views towards the river and the City of London.

Accommodation comprises of two double bedrooms, one ensuite shower room, one guest bathroom, Fully fitted kitchen with seating area adjoining a stylishly decorated reception. Fittings throughout include wood floors and marble back drops with floor to ceiling glass windows providing natural light and city views.

- Master bedroom with en suite shower room
- Second double bedroom
- 1 Further bathroom
- Reception room
- Open plan kitchen
- Ninth floor
- Lift
- 24 hour concierge
- Furnished
- Approx. 944 sq ft (87 sq m)