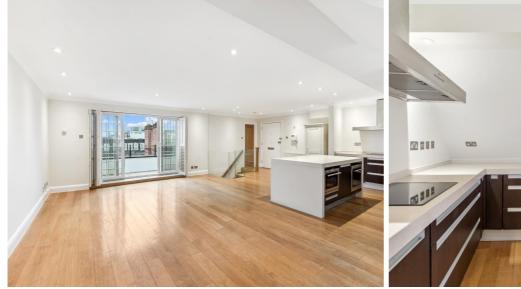

## Description

Situated on the fifth and sixth floor of this sought-after development in the heart of Chelsea, this light and bright duplex penthouse comprises three spacious double bedrooms, three bathrooms and further benefits from a sunny balcony off the reception room. Beautifully finished throughout and ready for occupation.

- 3 Bedrooms
- 3 Bathrooms + WC
- Beautiful penthouse
- Heart of Chelsea
- Approx. 1,430 sq. ft. (131.9 sq. m.)
- EPC: D