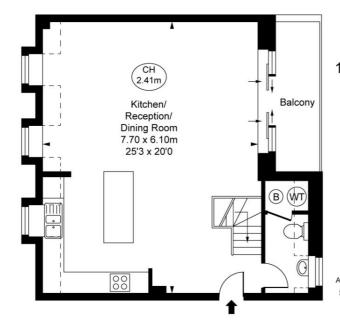

## Floorplan

1,430 sq ft | 133 sq m

## Crown Lodge, Elystan Street, SW3 Approximate Gross Internal Area 131.88 sq m / 1,420 sq ft

(Including restricted height under 1.5m [ = = = = ]) (CH = Ceiling Heights)

Sixth Floor Approximate Gross Internal Area 52.78 sq m / 568 sq ft

Fifth Floor Approximate Gross Internal Area 79.11 sq m / 852 sq ft

This plan is not to scale. It is for guidance and not for valuation purposes.

All measurements and areas are approximate only, and have been prepared in accordance with the current edition of the RICS Code of Measuring Practice.