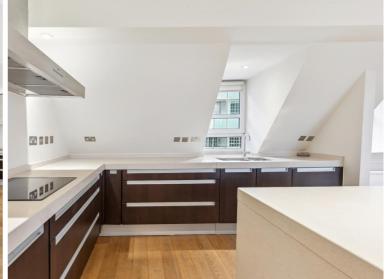

## Description

Situated on the fifth and sixth floor of this sought-after development in the heart of Chelsea, this light and bright duplex penthouse comprises three spacious double bedrooms, three bathrooms and further benefits from a sunny balcony off the reception room. Beautifully finished throughout and ready for occupation.

- 3 Bedrooms
- 3 Bathrooms + WC
- Beautiful penthouse
- Heart of Chelsea
- Approx. 1,430 sq. ft. (131.9 sq. m.)
- EPC: D