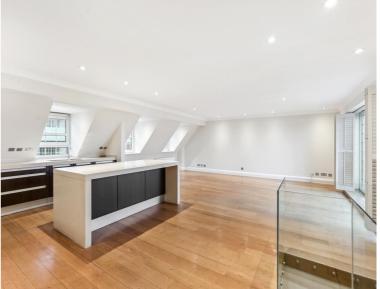

## Description

Situated on the fifth and sixth floor of this sought-after development in the heart of Chelsea, this light and bright duplex penthouse comprises three spacious double bedrooms, three bathrooms and further benefits from a sunny balcony off the reception room. Beautifully finished throughout and ready for occupation.

- 3 Bedrooms
- 3 Bathrooms + WC
- Beautiful penthouse
- Heart of Chelsea
- Approx. 1,430 sq. ft. (131.9 sq. m.)
- EPC: D