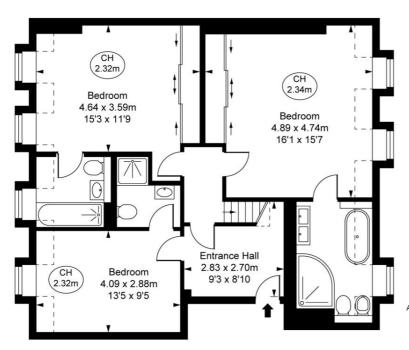

## Floorplan

1,430 sq ft | 133 sq m

## Crown Lodge, Elystan Street, SW3 Approximate Gross Internal Area 131.88 sq m / 1,420 sq ft

(Including restricted height under 1.5m [ = = = = ]) (CH = Ceiling Heights)

Sixth Floor Approximate Gross Internal Area 52.78 sq m / 568 sq ft

Fifth Floor Approximate Gross Internal Area 79.11 sq m / 852 sq ft

This plan is not to scale. It is for guidance and not for valuation purposes.

All measurements and areas are approximate only, and have been prepared in accordance with the current edition of the RICS Code of Measuring Practice.