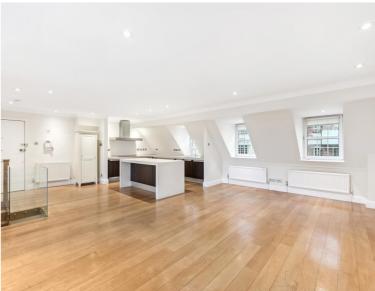

## Description

Situated on the fifth and sixth floor of this sought-after development in the heart of Chelsea, this light and bright duplex penthouse comprises three spacious double bedrooms, three bathrooms and further benefits from a sunny balcony off the reception room. Beautifully finished throughout and ready for occupation.

- 3 Bedrooms
- 3 Bathrooms + WC
- Beautiful penthouse
- Heart of Chelsea
- Approx. 1,430 sq. ft. (131.9 sq. m.)
- EPC: D