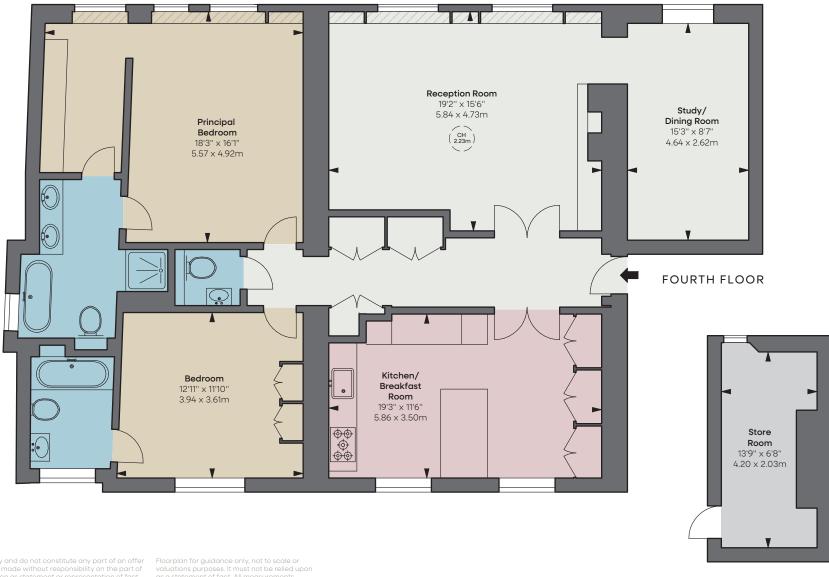

#### **ACCOMMODATION**

- Two double-bedroom suites
- Cloakroom
- Kitchen/breakfast room
- Entrance hall
- Study
- Drawing room
- Basement store room
- Caretaker
- Lift
- Access to communal gardens (by separate arrangement)

Ground Rent: Peppercorn

**Local Authority:** Royal Borough of Kensington

and Chelsea

Council Tax: Band G

**EPC:** Rating E

APPROXIMATE GROSS INTERNAL AREA

1,459 sq ft 135.63 sq m including under 1.5m area

## STORE AREA

93 sq ft 8.73 sq m

TOTAL APPROXIMATE GROSS INTERNAL AREA

1,553 sq ft 144.36 sq m

These particulars are for general information only and do not constitute any part of an offer or contract. All statements contained therein are made without responsibility on the part of the vendors or lessors and are not to be relied upon as statement or representation of fact. Intending purchasers or lessees must satisfy themselves, by inspection, or otherwise, as to the correctness of each of the statements or dimensions contained in these particular this floored pair is for quidages only and pat for valuation purposes. \$16/11/23.11.1.23/08/24-0.5GG

Hoorplan for guidance only, not to scale or valuations purposes. It must not be relied upon as a statement of fact. All measurements and areas are approximate and have been prepared in accordance with the current edition of the RICS Code of Measuring Practice.

**BASEMENT** 