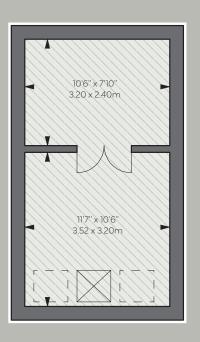

Council Ta: Band G

EPC

Rating E

Attic

APPROXIMATE GROSS INTERNAL AREA

1,228 sq ft / 114.08 sq m excluding attic

APPROXIMATE ATTIC AREA

203 sq ft / 18.86 sq m total approximate gross area 1,431 sq ft / 132.94 sq m