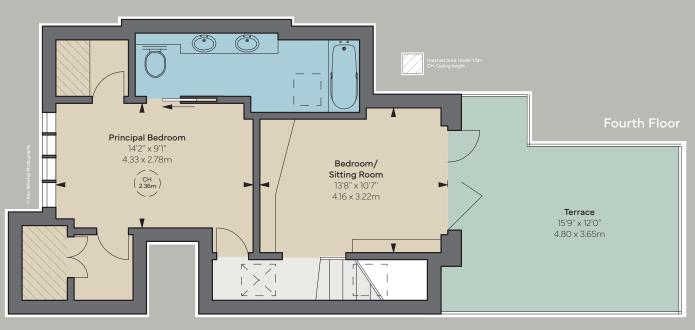

# A CHARMING THIRD AND FOURTH FLOOR PENTHOUSE MAISONETTE SITUATED IN THE HEART OF KNIGHTSBRIDGE OPPOSITE HARRODS

It has a good-sized terrace at the rear with open westerly views and an attic level which is useful for storage or even the occasional "sleepover".

#### ACCOMMODATION

- Two bedrooms
- Bathroom en suite
- Kitchen
- Cloakroom
- Study area
- Reception room
- Attic
- Terrace
- Lift

Council Ta: Band G

EPC

Rating E

Attic

APPROXIMATE GROSS INTERNAL AREA

1,228 sq ft / 114.08 sq m excluding attic

APPROXIMATE ATTIC AREA

203 sq ft / 18.86 sq m total approximate gross area 1,431 sq ft / 132.94 sq m