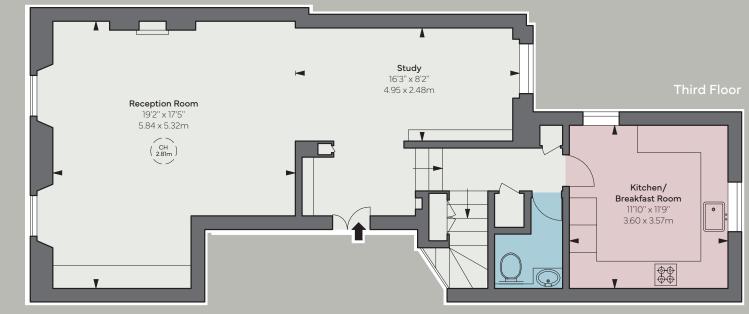

#### ACCOMMODATION

- Two bedrooms
- Bathroom en suite
- Kitchen
- Cloakroom
- Study area
- Reception room
- Attic
- Terrace
- Lift

Council Ta: Band G

EPC

Rating E

Attic

APPROXIMATE GROSS INTERNAL AREA

1,228 sq ft / 114.08 sq m excluding attic

APPROXIMATE ATTIC AREA

203 sq ft / 18.86 sq m total approximate gross area 1,431 sq ft / 132.94 sq m