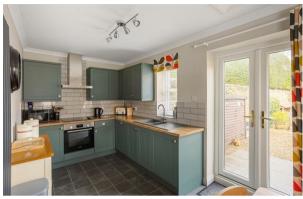

#### Kitchen/Diner

A range of modern wall & base units, Integrated Dishwasher, Electric Oven/Hob/Extractor Hood, Plumbing for further White goods, Partly-tiled walls, uPVC Double glazed Windows to the Front and Side aspects, uPVC French Doors, Radiator, Loft hatch, Vinyl flooring.