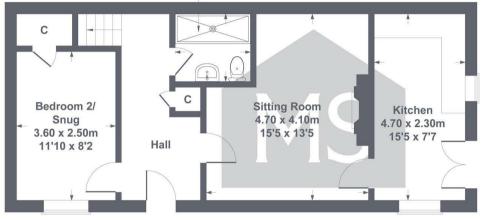

#### Entrance Hall

uPVC Entrance Door, Radiator, Loft Hatch, Storage cupboard, Thermostat.

#### Lounge

Two uPVC Double Glazed Windows to the Front aspect, Feature stone fireplace, Radiator.

#### Kitchen/Diner

A range of modern wall & base units, Integrated Dishwasher, Electric Oven/Hob/Extractor Hood, Plumbing for further White goods, Partly-tiled walls, uPVC Double glazed Windows to the Front and Side aspects, uPVC French Doors, Radiator, Loft hatch, Vinyl flooring.

#### **Downstairs Bedroom**

A good-sized double bedroom with uPVC Double glazed Window to the Front aspect, Radiator, Understairs Storage cupboard.

#### Bathroom

White Two-Piece Suite with separate plumbed-in Shower cubicle, Heated

Towel Rail, Velux Window to the Rear aspect, Electric mirror with Shaving point, Tiled walls, Vinyl flooring, Extractor fan.

### Approximate Gross Internal Area 700 sq ft - 65 sq m

Shower Room 1.90 x 1.70m 6'3 x 5'7

FIRST FLOOR