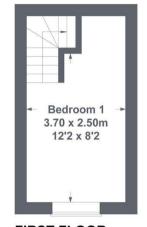

#### First Floor Bedroom

Another well proportioned double bedroom with uPVC Double glazed Window to the Front aspect, Radiator, Feature beams in the ceiling.

When entering Wildsmith Court, there are a row of Garages one of which is designated with the property and numbered. At the front elevation of the property there are laid patio tiles, at the side of the property is an enclosed patio area with outdoor seating this area is also where the LPG cylinders are housed in a wood-panelled shelter, there is also an outdoor tap.

### Approximate Gross Internal Area 700 sq ft - 65 sq m

Shower Room 1.90 x 1.70m 6'3 x 5'7

FIRST FLOOR