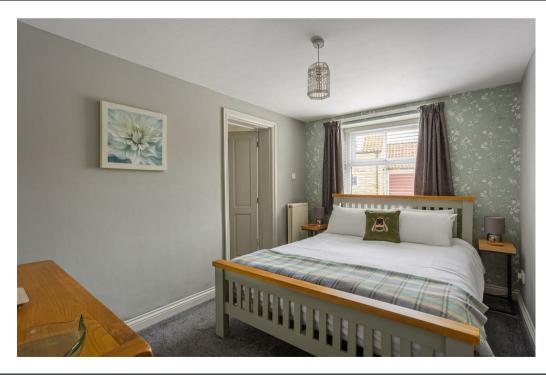

#### **Downstairs Bedroom**

A good-sized double bedroom with uPVC Double glazed Window to the Front aspect, Radiator, Understairs Storage cupboard.

#### First Floor Bedroom

Another well proportioned double bedroom with uPVC Double glazed Window to the Front aspect, Radiator, Feature beams in the ceiling.

When entering Wildsmith Court, there are a row of Garages one of which is designated with the property and numbered. At the front elevation of the property there are laid patio tiles, at the side of the property is an enclosed patio area with outdoor seating this area is also where the LPG cylinders are housed in a wood-panelled shelter, there is also an outdoor tap.