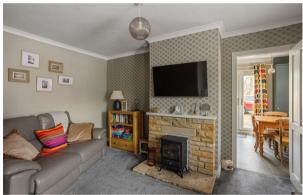

#### Lounge

Two uPVC Double Glazed Windows to the Front aspect, Feature stone fireplace, Radiator.