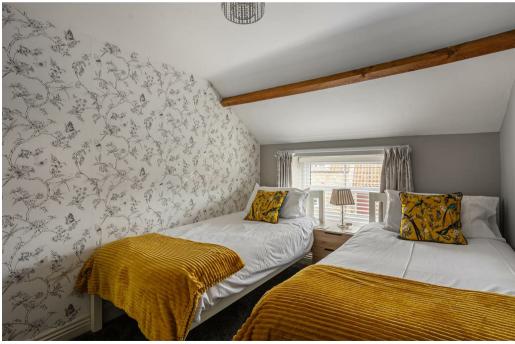

#### **Downstairs Bedroom**

A good-sized double bedroom with uPVC Double glazed Window to the Front aspect, Radiator, Understairs Storage cupboard.

#### First Floor Bedroom

Another well proportioned double bedroom with uPVC Double glazed Window to the Front aspect, Radiator, Feature beams in the ceiling.

When entering Wildsmith Court, there are a row of Garages one of which is designated with the property and numbered. At the front elevation of the property there are laid patio tiles, at the side of the property is an enclosed patio area with outdoor seating this area is also where the LPG cylinders are housed in a wood-panelled shelter, there is also an outdoor tap.