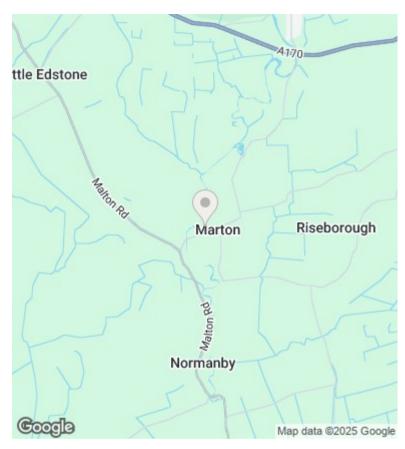

#### General Information

Marton is an attractive little village that can be found nestled between the market towns of Pickering and Kirkbymooside. What it lacks in amenity is readily available from these two with a good range of shops and recreational services guite literally on the doorstep. Wildsmith Court is a small mews development of five cottages located at the edge of the village; past the village green. It has a gravelled and hard standing courtyard with a Outside Space block of four garages at its entrance.

### **Directions**

**GROUND FLOOR** 

From Pickering the property can be found on the right at the first sharp bend. Rye Cottage 2, Wildsmith Court, Marton, Sinnington, York, North Yorkshire YO62 6RD Semi-Detached