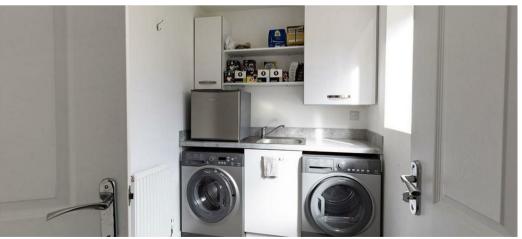

Services

All Mains Services are connected.

**Entrance Hall** 

Radiator, Window, Thermostat, Understairs cupboard with Fuse Board.

**Dining Room** 

UPVC Window with Radiator underneath.

Kitchen

Wall and Base units with breakfast bar, Integrated Dishwasher and Fridge/Freezer, Gas hob, Electric Cooker with Extractor Hood over, Radiator, 2X Windows.