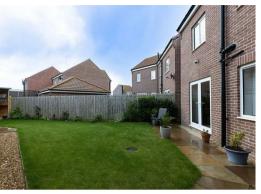

Outside

To the rear, there are flagstones immediately from the property leading to the very well kept lawned area, with south facing aspects, which has a patio area to the rear leading to the summer house. To the front elevation there is a small lawned area that wraps around the front with small shrubs surrounding.

Garage

Detached Single Garage, with Lighting and Power.