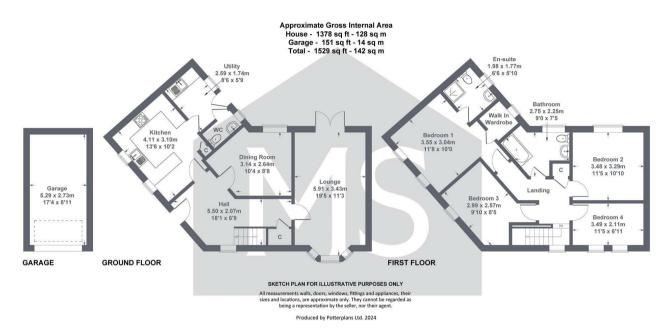

### 8 Carr Field Close, Pickering YO18 8EZ

8 Carr Field Close is an immaculately presented four bedroom detached house sat within the heart of this popular edge of town development. The property comprises a generous entrance hall, impressive modern kitchen with breakfast bar and integrated appliances, utility room with plumbing and downstairs toilet, separate dining room, spacious lounge with bay window and French doors leading to the rear garden. Upstairs, there are four bedrooms the master boasting a walk-in wardrobe and En-suite shower room, the family bathroom is a very good size with a modern three piece suite and plumbed in shower, from the landing there is a drop down ladder to the loft which has been partially boarded out. Outside, there is the rear garden which is very well kept with a summer house and a detached single garage which is fully powered.

Services

All Mains Services are connected.

**Entrance Hall** 

Radiator, Window, Thermostat, Understairs cupboard with Fuse Board.

**Dining Room** 

UPVC Window with Radiator underneath.

Kitchen

Wall and Base units with breakfast bar, Integrated Dishwasher and Fridge/Freezer, Gas hob, Electric Cooker with Extractor Hood over, Radiator, 2X Windows.

Lounge

Bay Window to Front Elevation with Radiator underneath, Radiator, TV Socket, French Doors leading to Garden.

**Utility Room** 

Sink Basin, Combi Boiler, Radiator, Door to Rear Garden.

**Downstairs WC** 

Toilet and Sink Basin, Radiator.

**Upstairs Landing** 

Loft Hatch with drop down ladder (Loft partially boarded out), Radiator.

Bedroom 1

Walk-in Wardrobe/Closet, 2X Windows, Radiator.

**En-Suite** 

2 Piece White Suite, Shower Cubicle, Heated Towel Rail, Glazed Window.

Family Bathroom

White 3 Piece Suite, Bath with plumbed in shower above, Heated Towel Rail, Glazed Window, Partially tiled walls.

Bedroom 2

Window, Radiator.

Bedroom 3/Study Window, Radiator.

Bedroom 4

2X Window, Radiator.

Outside

To the rear, there are flagstones immediately from the property leading to the very well kept lawned area, with south facing aspects, which has a patio area to the rear leading to the summer house. To the front elevation there is a small lawned area that wraps around the front with small shrubs surrounding.

Garage

Detached Single Garage, with Lighting and Power.