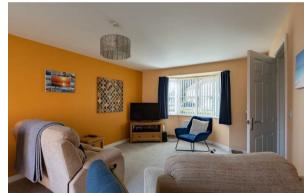

Lounge

Bay Window to Front Elevation with Radiator underneath, Radiator, TV Socket, French Doors leading to Garden.

**Utility Room** 

Sink Basin, Combi Boiler, Radiator, Door to Rear Garden.

**Downstairs WC** 