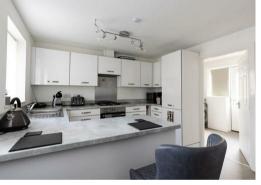

Services

All Mains Services are connected.

**Entrance Hall** 

Radiator, Window, Thermostat, Understairs cupboard with Fuse Board.

**Dining Room** 

UPVC Window with Radiator underneath.

Kitchen

Wall and Base units with breakfast bar, Integrated Dishwasher and Fridge/Freezer, Gas hob, Electric Cooker with Extractor Hood over, Radiator, 2X Windows.