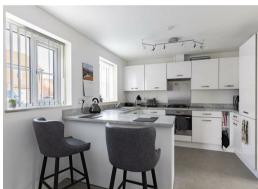

Services

All Mains Services are connected.

**Entrance Hall** 

Radiator, Window, Thermostat, Understairs cupboard with Fuse Board.

**Dining Room** 

UPVC Window with Radiator underneath.

Kitchen

Wall and Base units with breakfast bar, Integrated Dishwasher and Fridge/Freezer, Gas hob, Electric Cooker with Extractor Hood over, Radiator, 2X Windows.