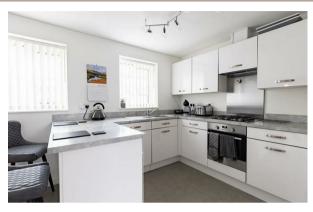

Services

All Mains Services are connected.

**Entrance Hall** 

Radiator, Window, Thermostat, Understairs cupboard with Fuse Board.

**Dining Room** 

UPVC Window with Radiator underneath.

Kitchen

Wall and Base units with breakfast bar, Integrated Dishwasher and Fridge/Freezer, Gas hob, Electric Cooker with Extractor Hood over, Radiator, 2X Windows.