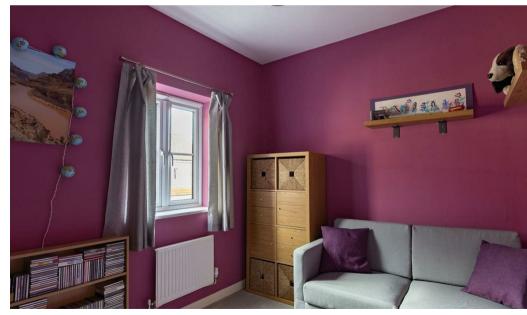

Lounge

Bay Window to Front Elevation with Radiator underneath, Radiator, TV Socket, French Doors leading to Garden.

**Utility Room** 

Sink Basin, Combi Boiler, Radiator, Door to Rear Garden.

**Downstairs WC** 