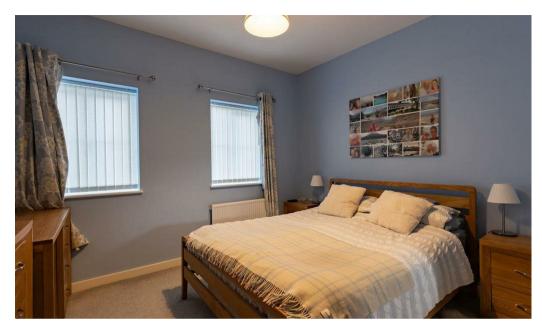

Family Bathroom

White 3 Piece Suite, Bath with plumbed in shower above, Heated Towel Rail, Glazed Window, Partially tiled walls.

Bedroom 2

Window, Radiator.

Bedroom 3/Study Window, Radiator.

Bedroom 4

2X Window, Radiator.