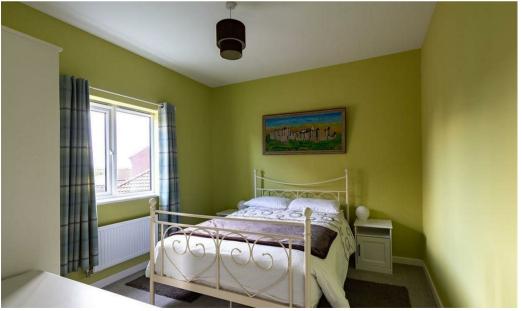

Family Bathroom

White 3 Piece Suite, Bath with plumbed in shower above, Heated Towel Rail, Glazed Window, Partially tiled walls.

Bedroom 2

Window, Radiator.

Bedroom 3/Study Window, Radiator.

Bedroom 4

2X Window, Radiator.