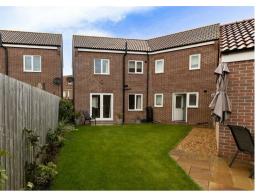

Outside

To the rear, there are flagstones immediately from the property leading to the very well kept lawned area, with south facing aspects, which has a patio area to the rear leading to the summer house. To the front elevation there is a small lawned area that wraps around the front with small shrubs surrounding.

Garage

Detached Single Garage, with Lighting and Power.