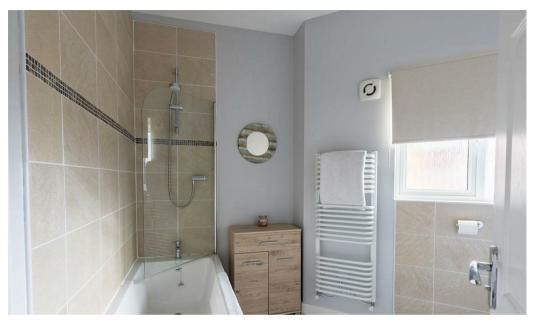

Family Bathroom

White 3 Piece Suite, Bath with plumbed in shower above, Heated Towel Rail, Glazed Window, Partially tiled walls.

Bedroom 2

Window, Radiator.

Bedroom 3/Study Window, Radiator.

Bedroom 4

2X Window, Radiator.