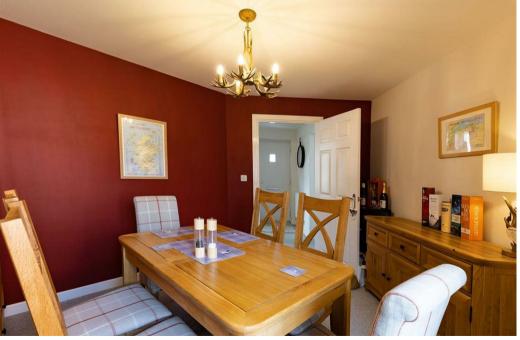

Services

All Mains Services are connected.

**Entrance Hall** 

Radiator, Window, Thermostat, Understairs cupboard with Fuse Board.

**Dining Room** 

UPVC Window with Radiator underneath.

Kitchen

Wall and Base units with breakfast bar, Integrated Dishwasher and Fridge/Freezer, Gas hob, Electric Cooker with Extractor Hood over, Radiator, 2X Windows.