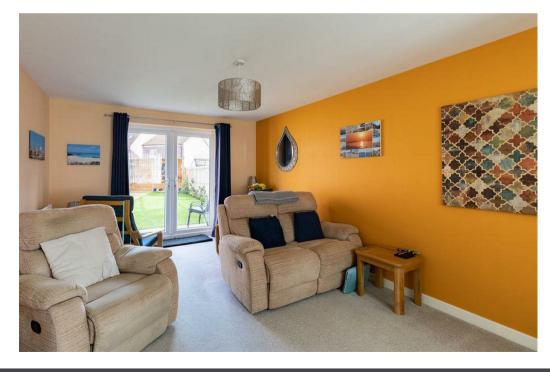

Lounge

Bay Window to Front Elevation with Radiator underneath, Radiator, TV Socket, French Doors leading to Garden.

**Utility Room** 

Sink Basin, Combi Boiler, Radiator, Door to Rear Garden.

**Downstairs WC** 