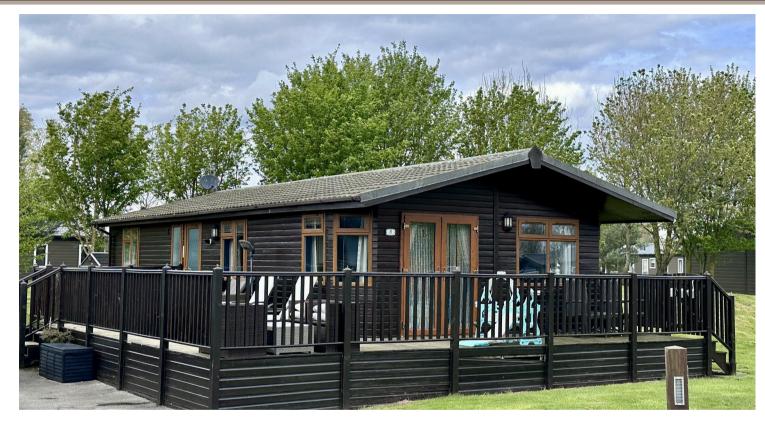

### 8 Redwood Flamingo Land, Kirby Misperton, Malton, YO17

£55,000

- Furnished holiday home
- Three bedrooms
- Generous parking

- Lovely peaceful position
- En-suite shower room
- Chain free sale

- Mains gas central heating
- Excellent living space
- · Large decking area, hot tub

## 8 Redwood Flamingo Land, Kirby Misperton YO17 6UX

Superb park home in a peaceful part of the Flamingo Land resort offering three bedrooms, lovely open plan living/dining/kitchen space, large decking area, en-suite shower room and main bathroom. Generous parking, mains gas central heating system. Large decked area & hot tub. Classified as a holiday home - residents must move off site for the first five weeks of each calendar year.