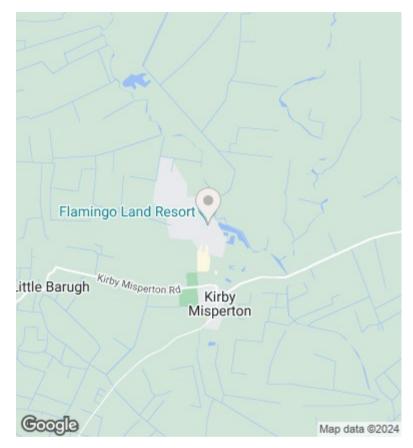

#### **Directions**

Best found by heading northbound out of Malton on the A169 towards Pickering turning off to the left after approximately four miles and sign posted Kirby Misperton/Flamingo Land. Proceed into the grounds of the park following the signs to the holiday village.