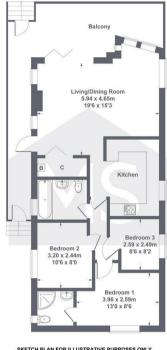

#### Approximate Gross Internal Area 847 sq ft - 79 sq m

SKETCH PLAN FOR ILLUSTRATIVE PURPOSES ONLY

All measurements walls, doors, windows, fittings and appliances, their sizes and locations, are approximate only. They cannot be regarded as being a representation by the seller, nor their agent.

Produced by Potterplans Ltd. 2023