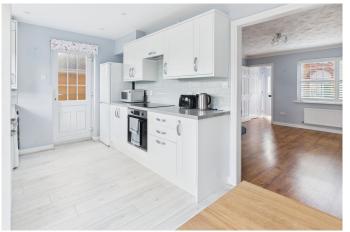

Kitchen dining room 15'1" x 9'5" (4.60 m x 2.87 m) Attractive shaker style units, set under a contrasting work surface, inset single drainer stainless steel sink unit. Continuation of work surface, four burner induction hob, stainless steel single oven, and canopy extractor above. Integrated dishwasher, space and plumbing for washing machine. Oak effect flooring. Window to the rear, double French doors to the rear garden, and glazed door to the side. Wall mounted central heating boiler. Radiator, recessed spotlights to the ceiling.