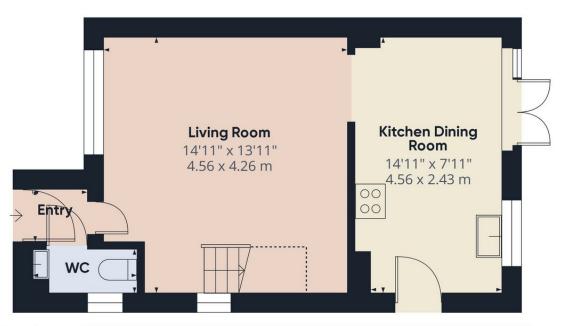

## Glazed entrance door to:

Entrance hall Attractive Oak effect flooring, door to:

Cloaks WC Fitted suite with wash basin, single cupboard beneath, close coupled WC, heated towel rail/radiator. Window to the side. Part ceramic tiling to the walls.

**Sitting room** 15'1" x 13'8" (4.60 m x 4.17 m) Wind Composite ornamental fire surround and mantle, with flame effect fire. Windows to the front and side, stairs rising to the first floor, continuation of Oak effect flooring. Coved cornice and double radiator. Opening to:

Kitchen dining room 15'1" x 9'5" (4.60 m x 2.87 m) Attractive shaker style units, set under a contrasting work surface, inset single drainer stainless steel sink unit. Continuation of work surface, four burner induction hob, stainless steel single oven, and canopy extractor above. Integrated dishwasher, space and plumbing for washing machine. Oak effect flooring. Window to the rear, double French doors to the rear garden, and glazed door to the side. Wall mounted central heating boiler. Radiator, recessed spotlights to the ceiling.