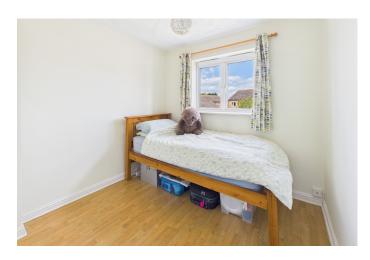

**Landing** Window to the side, access to loft space, single airing cupboard.

**Bedroom one** 15'2" x 12'7" (4.62 m x 3.84 m) Two windows to the front, radiator, recessed spotlights to the ceiling.

**Bedroom two** 8'5" x 8'2" (2.57 m x 2.49 m) Window to the rear, radiator, beech effect laminate flooring.