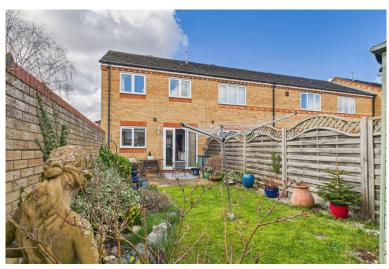

**Outside** To the front of the property, there is a small enclosed garden area with paved pathway and bin store area.

There is a good sized rear garden, fully enclosed with timber fencing. Flower and shrub borders, patio area, gated pedestrian side access.