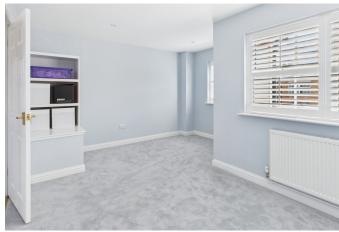

**Sitting room** 15'1" x 13'8" (4.60 m x 4.17 m) Wind Composite ornamental fire surround and mantle, with flame effect fire. Windows to the front and side, stairs rising to the first floor, continuation of Oak effect flooring. Coved cornice and double radiator. Opening to: