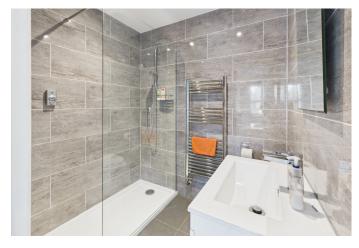

**Bedroom three** 8'1" x 6'6" (2.46 m x 1.98 m) Window to the rear, radiator, beech effect laminate flooring, fitted floor to ceiling panel glide double wardrobe.

**Shower room** Refitted white suite, vanity wash basin with cupboard beneath, close coupled WC, and double walk in shower. Heated towel rail radiator. Part ceramic tiling to the walls.