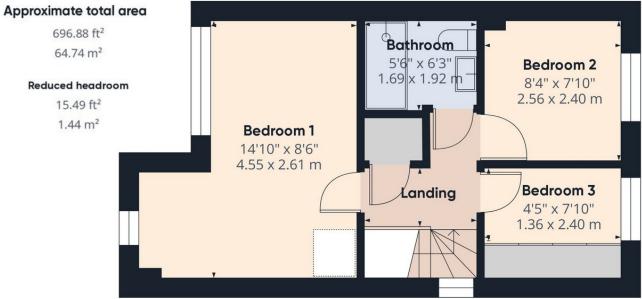

**Landing** Window to the side, access to loft space, single airing cupboard.

**Bedroom one** 15'2" x 12'7" (4.62 m x 3.84 m) Two windows to the front, radiator, recessed spotlights to the ceiling.

**Bedroom two** 8'5" x 8'2" (2.57 m x 2.49 m) Window to the rear, radiator, beech effect laminate flooring.

**Bedroom three** 8'1" x 6'6" (2.46 m x 1.98 m) Window to the rear, radiator, beech effect laminate flooring, fitted floor to ceiling panel glide double wardrobe.

**Shower room** Refitted white suite, vanity wash basin with cupboard beneath, close coupled WC, and double walk in shower. Heated towel rail radiator. Part ceramic tiling to the walls.