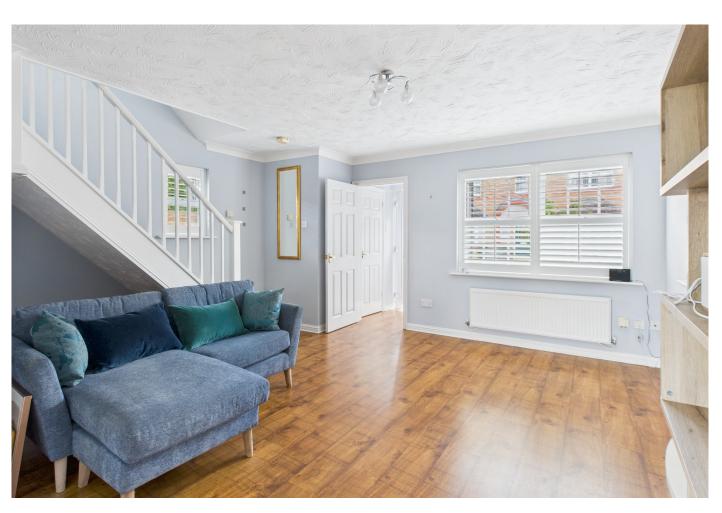

**Sitting room** 15'1" x 13'8" (4.60 m x 4.17 m) Wind Composite ornamental fire surround and mantle, with flame effect fire. Windows to the front and side, stairs rising to the first floor, continuation of Oak effect flooring. Coved cornice and double radiator. Opening to: