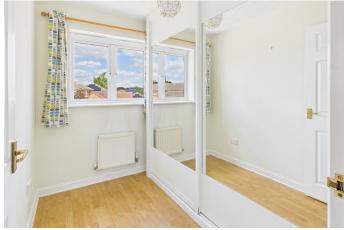

**Bedroom three** 8'1" x 6'6" (2.46 m x 1.98 m) Window to the rear, radiator, beech effect laminate flooring, fitted floor to ceiling panel glide double wardrobe.

**Shower room** Refitted white suite, vanity wash basin with cupboard beneath, close coupled WC, and double walk in shower. Heated towel rail radiator. Part ceramic tiling to the walls.