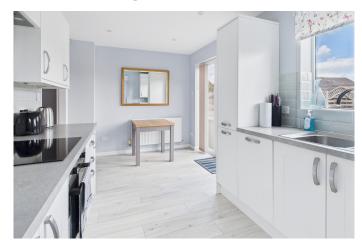

Kitchen dining room 15'1" x 9'5" (4.60 m x 2.87 m) Attractive shaker style units, set under a contrasting work surface, inset single drainer stainless steel sink unit. Continuation of work surface, four burner induction hob, stainless steel single oven, and canopy extractor above. Integrated dishwasher, space and plumbing for washing machine. Oak effect flooring. Window to the rear, double French doors to the rear garden, and glazed door to the side. Wall mounted central heating boiler. Radiator, recessed spotlights to the ceiling.