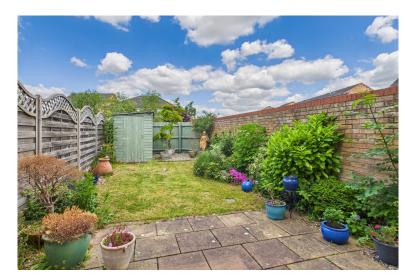

**Outside** To the front of the property, there is a small enclosed garden area with paved pathway and bin store area.

There is a good sized rear garden, fully enclosed with timber fencing. Flower and shrub borders, patio area, gated pedestrian side access.