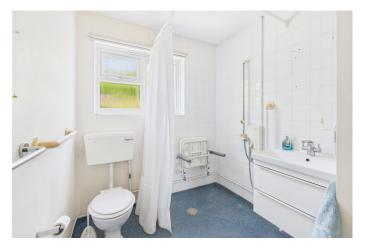

**Shower wet room** White suite with wall mounted wash basin and double drawers beneath. Close coupled wc and walk in shower area. Window to the rear, single airing cupboard.

**Outside** To the front there is a small open plan garden area. Pedestrian access to the rear, with gated access to the rear garden. Low maintenance with hard paving, and flower borders.