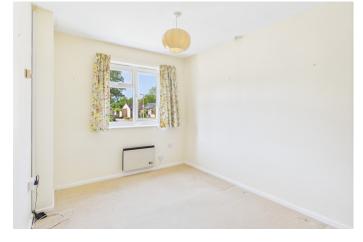

**Bedroom one** 14'11" x 8'8" (4.55 m x 2.64 m) Window to the front, wall mounted electric storage heater.

**Bedroom two** 7'11" x 8'10" (2.41 m x 2.69 m) Window to the rear, wall mounted electric storage heater.