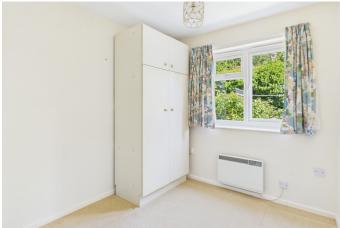

**Bedroom one** 14'11" x 8'8" (4.55 m x 2.64 m) Window to the front, wall mounted electric storage heater.

**Bedroom two** 7'11" x 8'10" (2.41 m x 2.69 m) Window to the rear, wall mounted electric storage heater.