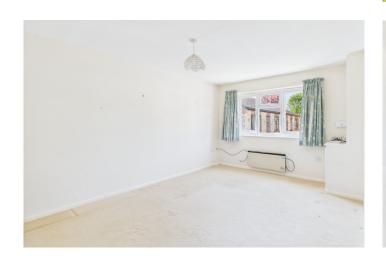

**Entrance porch** Glazed entrance door to:

Reception hall Access to loft space.

Store room 4'6" x 4'0" (1.37 m x 1.22 m) Power and light connected.

**Sitting room** 15'11" x 10'5" (4.85 m x 3.17 m) Window to the front, wall mounted electric storage heater.

**Bedroom one** 14'11" x 8'8" (4.55 m x 2.64 m) Window to the front, wall mounted electric storage heater.

**Bedroom two** 7'11" x 8'10" (2.41 m x 2.69 m) Window to the rear, wall mounted electric storage heater.