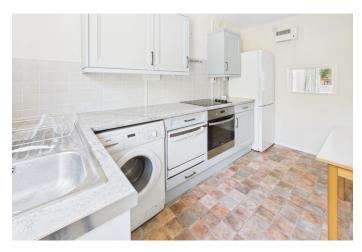

**Kitchen** 11'4" x 7'4" (3.45 m x 2.24 m) Fitted range of units with contrasting marble effect work surface. Inset single drainer stainless steel sink unit, range of matching base units. Inset four burner ceramic hob, and single oven beneath. Matching wall mounted cupboards. Window to the rear, and wall mounted electric heater. Serving hatch to sitting room