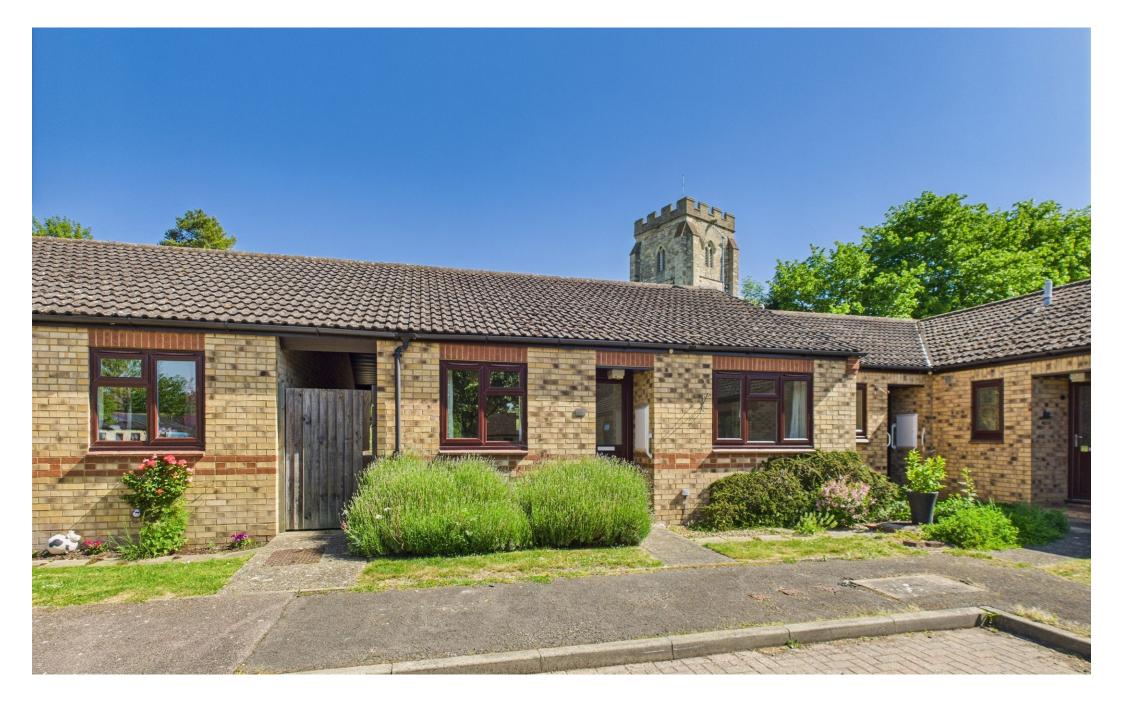

Lordship Close, Orwell, Royston SG8 5TH

Pocock+Shaw

18 Lordship Close Orwell Royston Hertfordshire SG8 5TH

An immaculately presented and updated two bedroom bungalow for the over 60's sold on a 75% shared basis with SCDC. Located in the centre of the highly sought after village of Orwell.

- Porch and entrance hall
- Sitting room
- Two bedrooms
- Well fitted kitchen
- Shower wet room
- Electric underfloor heating and storage heaters
- Courtyard style rear garden
- No upward chain

Located in the centre of the highly sought after village of Orwell, this immaculately presented and updated two bedroom bungalow is for the over 60's and sold on a 75% shared basis with SCDC. Set in the corner of this small cul de sac, with communal parking and a small low maintenance courtyard style rear garden. No upward chain.