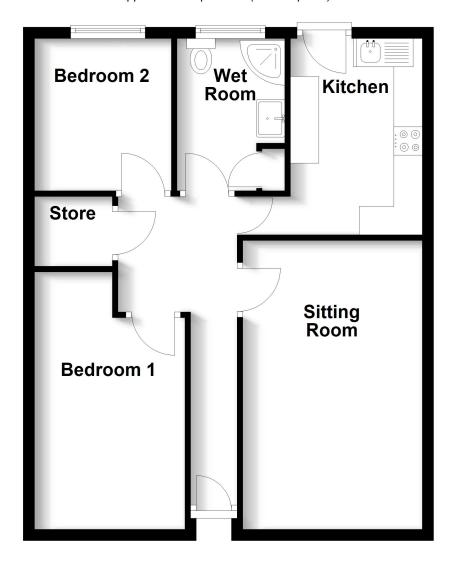

**Entrance porch** Glazed entrance door to:

Reception hall Access to loft space.

Store room 4'6" x 4'0" (1.37 m x 1.22 m) Power and light connected.

**Sitting room** 15'11" x 10'5" (4.85 m x 3.17 m) Window to the front, wall mounted electric storage heater.

**Bedroom one** 14'11" x 8'8" (4.55 m x 2.64 m) Window to the front, wall mounted electric storage heater.

**Bedroom two** 7'11" x 8'10" (2.41 m x 2.69 m) Window to the rear, wall mounted electric storage heater.

**Kitchen** 11'4" x 7'4" (3.45 m x 2.24 m) Fitted range of units with contrasting marble effect work surface. Inset single drainer stainless steel sink unit, range of matching base units. Inset four burner ceramic hob, and single oven beneath. Matching wall mounted cupboards. Window to the rear, and wall mounted electric heater. Serving hatch to sitting room

**Shower wet room** White suite with wall mounted wash basin and double drawers beneath. Close coupled wc and walk in shower area. Window to the rear, single airing cupboard.

**Outside** To the front there is a small open plan garden area. Pedestrian access to the rear, with gated access to the rear garden. Low maintenance with hard paving, and flower borders.

## **Ground Floor**

Approx. 58.6 sq. metres (631.2 sq. feet)

Agent's note: (i) Unless otherwise stated on the front page the information contained within these particulars has been provided and verified by the owner or his/her representative(s) and is believed to be accurate. All measurements are approximate. (ii) The vendor(s) reserve(s) the right to remove any fixtures, fittings, carpets, curtains or appliances unless specific arrangements are made for their inclusion in the sale. (iii) None of the electrical, heating or plumbing systems have been tested