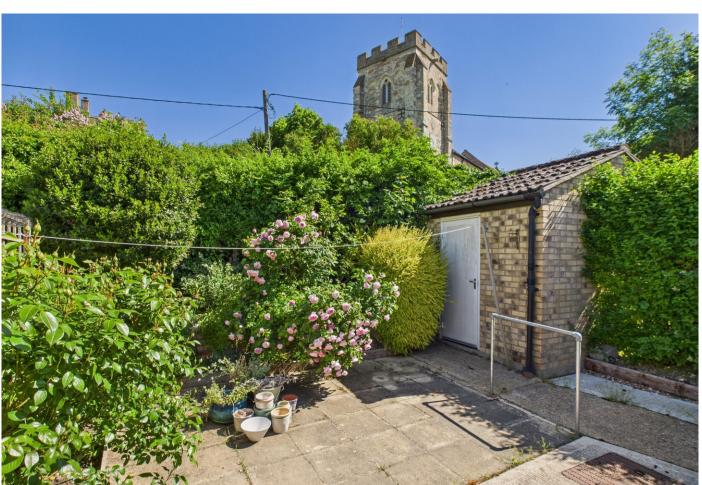

**Shower wet room** White suite with wall mounted wash basin and double drawers beneath. Close coupled wc and walk in shower area. Window to the rear, single airing cupboard.

**Outside** To the front there is a small open plan garden area. Pedestrian access to the rear, with gated access to the rear garden. Low maintenance with hard paving, and flower borders.

Storage shed 7'0" x 5'0" (2.13 m x 1.52 m) Brick construction.

Tenure Leasehold - 125 year lease from 02/10/2006

Service charge: £644.51 per quarter

Buildings insurance: £14.94 Ground rent: £6.50 per quarter