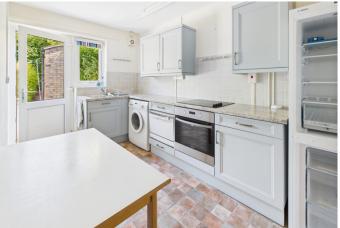

**Kitchen** 11'4" x 7'4" (3.45 m x 2.24 m) Fitted range of units with contrasting marble effect work surface. Inset single drainer stainless steel sink unit, range of matching base units. Inset four burner ceramic hob, and single oven beneath. Matching wall mounted cupboards. Window to the rear, and wall mounted electric heater. Serving hatch to sitting room