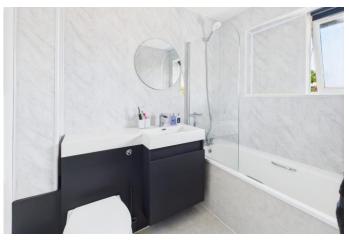

**Bedroom two** 11'3" x 8'10" (3.43 m x 2.69 m) Radiator and window to the side.

**Bedroom three** 9'10" x 7'5" (3.00 m x 2.26 m) Radiator and window to the rear.

**Bathroom** Refitted white suite with vanity wash basin, single cupboard beneath, enclosed cistern wc and bath. Fitted mixer tap and shower. Heated towel rail/radiator. Window to the front.