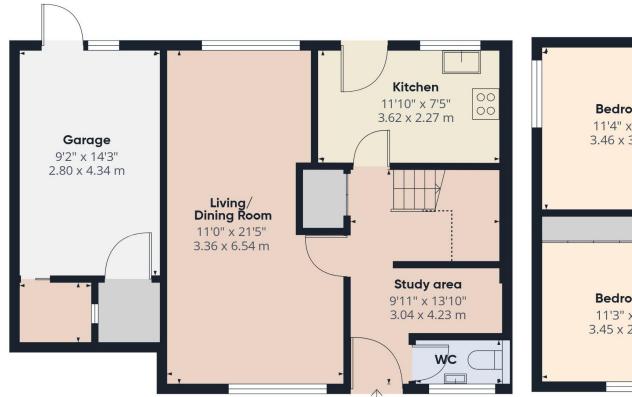

#### Glazed entrance door to:

**Reception hall** Stairs rising to the first floor with open storage beneath, study area. Radiator. Oak effect flooring, single cupboard.

**Cloak room** Fitted white suite with vanity wash basin, enclosed cistern WC with tongue and groove timber front. Radiator and window to the front. Part ceramic tiled splashback.

Study area Power socket.

**L shaped lounge dining room** 21'5" x 11'1" (6.53 m x 3.38 m) Window to the front, and rear, two radiators, Oak effect flooring.

**Fitted kitchen** 11'9" x 7'4" (3.58 m x 2.24 m) Well fitted range of white fronted units set under a contrasting limed oak effect work surface, inset ceramic white one and a 1/4 bowl single drainer sink unit with single base unit. Continuation of work surface and base units, Space and plumbing for washing machine, and space for range style oven. Ceramic tiled splashback and matching wall mounted cupboards. Glass and stainless steel canopy extractor. Window to the rear and door to rear garden. Recessed spotlights to ceiling.

### Outside

**Front garden** Hedge to the front boundary, with paved path way and driveway. Lawned area with gated pedestrian access to the rear garden.

**Single garage** With double doors to the front, at present divided to allow for a small music studio and work shop. Door to rear garden, power and light connected.