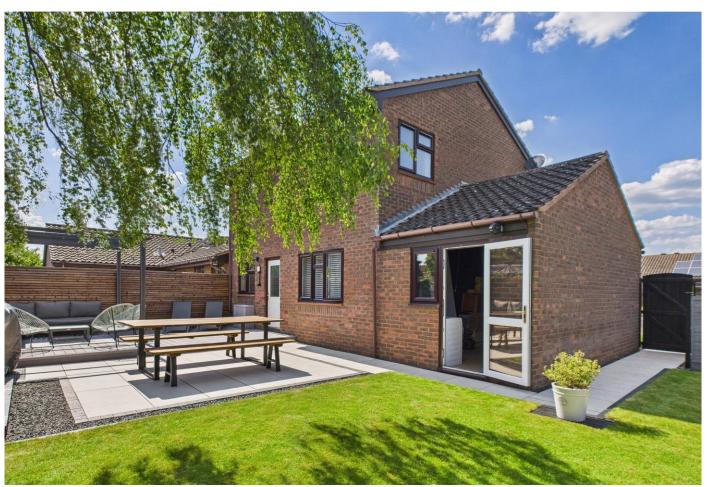

**Rear garden** Beautifully landscaped, with main composite raised deck area. Paved patio and path with brick detail. Timber sleepers to raised lawn area. Flower and shrub borders. Several mature shrubs and bushed. Large side lawn area, gravelled bin store. Fencing and trellis to the side and rear boundaries.