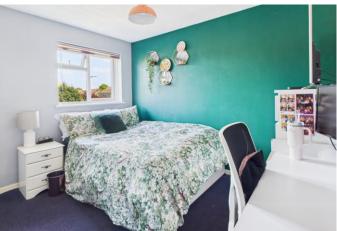

**Bedroom two** 11'3" x 8'10" (3.43 m x 2.69 m) Radiator and window to the side.

**Bedroom three** 9'10" x 7'5" (3.00 m x 2.26 m) Radiator and window to the rear.

**Bathroom** Refitted white suite with vanity wash basin, single cupboard beneath, enclosed cistern wc and bath. Fitted mixer tap and shower. Heated towel rail/radiator. Window to the front.