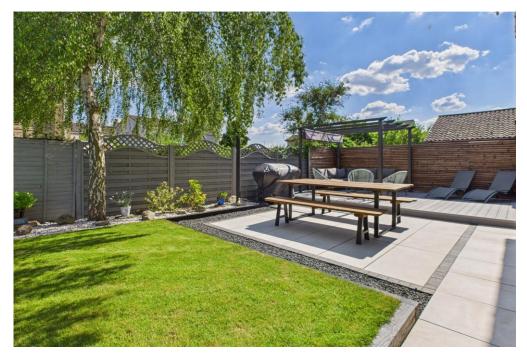

**Rear garden** Beautifully landscaped, with main composite raised deck area. Paved patio and path with brick detail. Timber sleepers to raised lawn area. Flower and shrub borders. Several mature shrubs and bushed. Large side lawn area, gravelled bin store. Fencing and trellis to the side and rear boundaries.