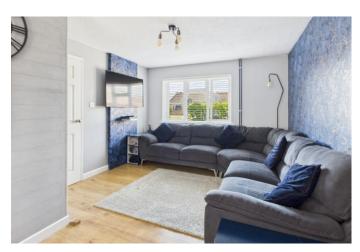

Study area Power socket.

**L shaped lounge dining room** 21'5" x 11'1" (6.53 m x 3.38 m) Window to the front, and rear, two radiators, Oak effect flooring.

**Fitted kitchen** 11'9" x 7'4" (3.58 m x 2.24 m) Well fitted range of white fronted units set under a contrasting limed oak effect work surface, inset ceramic white one and a 1/4 bowl single drainer sink unit with single base unit. Continuation of work surface and base units, Space and plumbing for washing machine, and space for range style oven. Ceramic tiled splashback and matching wall mounted cupboards. Glass and stainless steel canopy extractor. Window to the rear and door to rear garden. Recessed spotlights to ceiling.