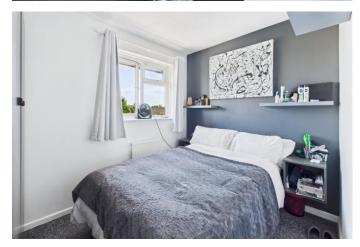

**Bedroom two** 11'3" x 8'10" (3.43 m x 2.69 m) Radiator and window to the side.

**Bedroom three** 9'10" x 7'5" (3.00 m x 2.26 m) Radiator and window to the rear.

**Bathroom** Refitted white suite with vanity wash basin, single cupboard beneath, enclosed cistern wc and bath. Fitted mixer tap and shower. Heated towel rail/radiator. Window to the front.