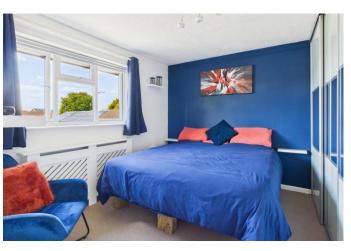

**First floor landing** Single airing cupboard with hot water cylinder and Vaillant gas fired boiler. Access to loft space,

**Bedroom one** 11'2" x 8'10" (3.40 m x 2.69 m) Radiator and window to the front, range of fitted floor to ceiling sliding wardrobes to one wall, further single built in wardrobe.