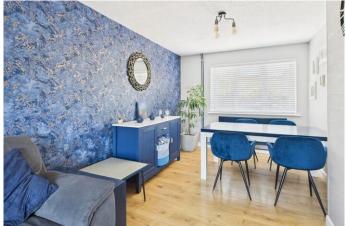

Study area Power socket.

**L shaped lounge dining room** 21'5" x 11'1" (6.53 m x 3.38 m) Window to the front, and rear, two radiators, Oak effect flooring.

**Fitted kitchen** 11'9" x 7'4" (3.58 m x 2.24 m) Well fitted range of white fronted units set under a contrasting limed oak effect work surface, inset ceramic white one and a 1/4 bowl single drainer sink unit with single base unit. Continuation of work surface and base units, Space and plumbing for washing machine, and space for range style oven. Ceramic tiled splashback and matching wall mounted cupboards. Glass and stainless steel canopy extractor. Window to the rear and door to rear garden. Recessed spotlights to ceiling.