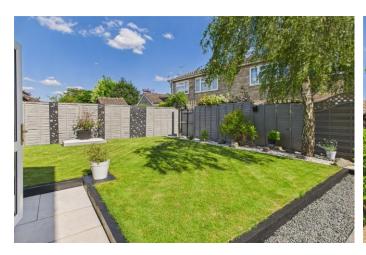

### Outside

**Front garden** Hedge to the front boundary, with paved path way and driveway. Lawned area with gated pedestrian access to the rear garden.

**Single garage** With double doors to the front, at present divided to allow for a small music studio and work shop. Door to rear garden, power and light connected.

**Rear garden** Beautifully landscaped, with main composite raised deck area. Paved patio and path with brick detail. Timber sleepers to raised lawn area. Flower and shrub borders. Several mature shrubs and bushed. Large side lawn area, gravelled bin store. Fencing and trellis to the side and rear boundaries.