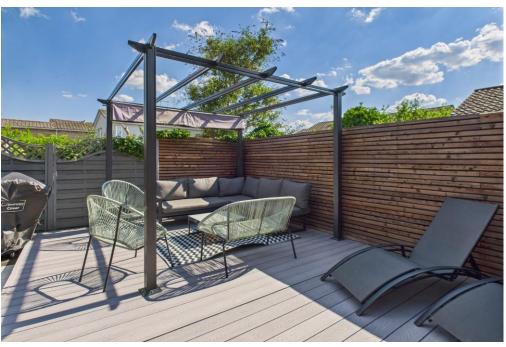

**Rear garden** Beautifully landscaped, with main composite raised deck area. Paved patio and path with brick detail. Timber sleepers to raised lawn area. Flower and shrub borders. Several mature shrubs and bushed. Large side lawn area, gravelled bin store. Fencing and trellis to the side and rear boundaries.