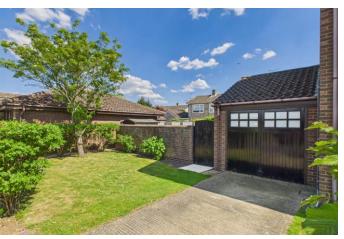

### Outside

**Front garden** Hedge to the front boundary, with paved path way and driveway. Lawned area with gated pedestrian access to the rear garden.

**Single garage** With double doors to the front, at present divided to allow for a small music studio and work shop. Door to rear garden, power and light connected.