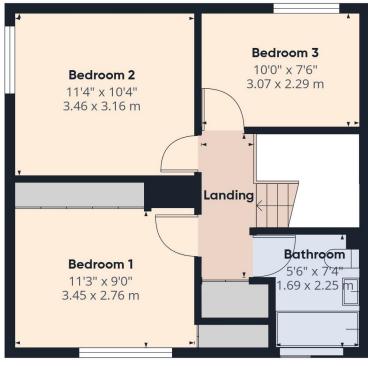

**First floor landing** Single airing cupboard with hot water cylinder and Vaillant gas fired boiler. Access to loft space,

**Bedroom one** 11'2" x 8'10" (3.40 m x 2.69 m) Radiator and window to the front, range of fitted floor to ceiling sliding wardrobes to one wall, further single built in wardrobe.

**Bedroom two** 11'3" x 8'10" (3.43 m x 2.69 m) Radiator and window to the side.

**Bedroom three** 9'10" x 7'5" (3.00 m x 2.26 m) Radiator and window to the rear.

**Bathroom** Refitted white suite with vanity wash basin, single cupboard beneath, enclosed cistern wc and bath. Fitted mixer tap and shower. Heated towel rail/radiator. Window to the front.