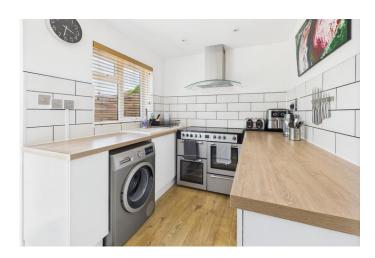

Study area Power socket.

**L shaped lounge dining room** 21'5" x 11'1" (6.53 m x 3.38 m) Window to the front, and rear, two radiators, Oak effect flooring.

**Fitted kitchen** 11'9" x 7'4" (3.58 m x 2.24 m) Well fitted range of white fronted units set under a contrasting limed oak effect work surface, inset ceramic white one and a 1/4 bowl single drainer sink unit with single base unit. Continuation of work surface and base units, Space and plumbing for washing machine, and space for range style oven. Ceramic tiled splashback and matching wall mounted cupboards. Glass and stainless steel canopy extractor. Window to the rear and door to rear garden. Recessed spotlights to ceiling.