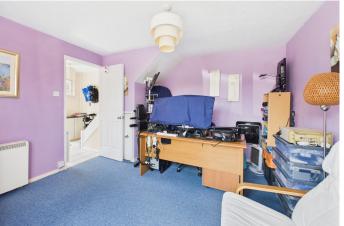

## First Floor

Landing spacious landing area with scope to create a desk/home study/office area, loft access, doors to

**Double Bedroom** 8'9" x 13'1" (2.67 m x 3.98 m) with window to front, wall mounted electric panel heater, airing cupboard with factory lagged hot water tank and slatted wood shelving, double doors to deep built in wardrobes with double hanging rail and shelving.