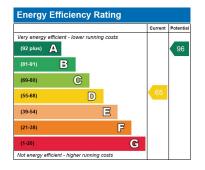

**Services** Mains water, electricity and drainage.

**Tenure** The property is Freehold.

Council Tax Band B

Viewing By Arrangement with Pocock + Shaw

Approximate total area

431 ft<sup>2</sup>

 $40 \text{ m}^2$ 