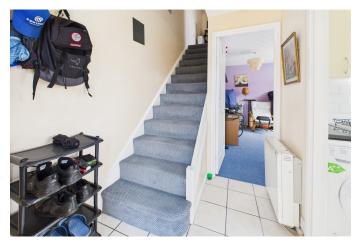

## **Ground Floor**

Porch with part glazed door to

**Entrance hallway** with stairs to first floor, electric fuse box, built in shelved cupboard, ceramic tiled flooring, wall mounted electric storage heater, doors to

## First Floor

Landing spacious landing area with scope to create a desk/home study/office area, loft access, doors to

**Double Bedroom** 8'9" x 13'1" (2.67 m x 3.98 m) with window to front, wall mounted electric panel heater, airing cupboard with factory lagged hot water tank and slatted wood shelving, double doors to deep built in wardrobes with double hanging rail and shelving.