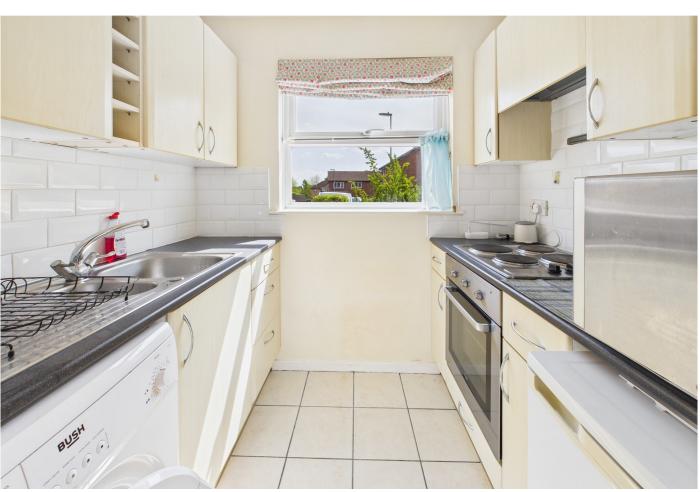

**Kitchen** 7'2" x 5'10" (2.18 m x 1.78 m) with window to front, good range of fitted wall and base units with roll top work surfaces and tiled splashbacks, built in four ring electric hob with extractor hood over and electric oven below, under counter fridge, under counter Bush washing machine, one and a quarter bowl stainless steel sink unit and drainer, ceramic tiled flooring.