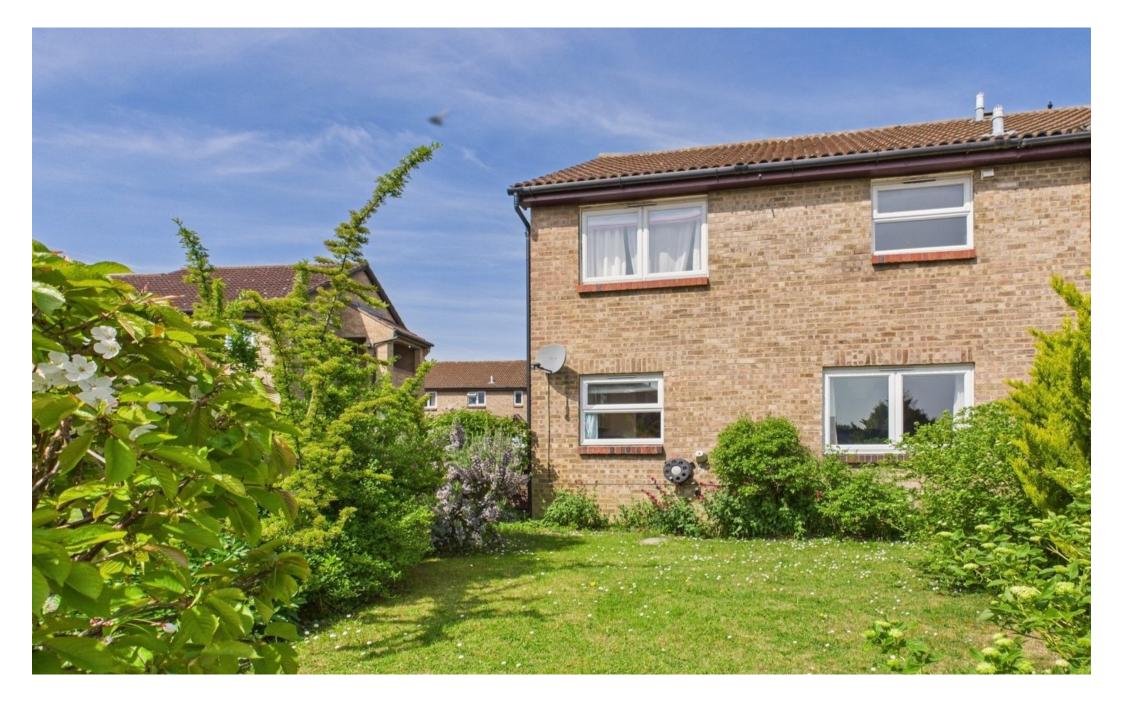

Little Meadow, Bar Hill, Cambridge CB23 8TD

Pocock+Shaw

17 Little Meadow Bar Hill Cambridge Cambridgeshire CB23 8TD

A bright and airy one bedroom house enjoying a cul de sac position within this popular 'village' just to the north of the city.

This one bedroom house enjoys an excellent and slightly elevated position within this residential cul de sac. The accommodation is bright and airy and ideally suited to a first time buyer. The large recess on the first floor landing is ideal for a home office/study area. Externally, there is a sunny front garden area with lawn and well tended borders, as well as off street parking space to the rear.

Outside Low maintenance slate chipped area to side with timber storage box and path to entrance door. Lawned front garden area with attractive and well stocked flower and shrub borders. Outside tap. Off street parking space to rear.