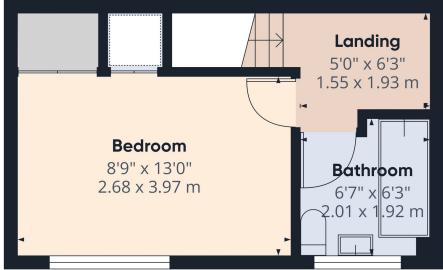

## First Floor

Landing spacious landing area with scope to create a desk/home study/office area, loft access, doors to

**Double Bedroom** 8'9" x 13'1" (2.67 m x 3.98 m) with window to front, wall mounted electric panel heater, airing cupboard with factory lagged hot water tank and slatted wood shelving, double doors to deep built in wardrobes with double hanging rail and shelving.

**Bathroom** with window to front, panelled bath with fully tiled surround, mixer taps and glass shower screen over, extractor fan, wash handbasin, WC with concealed cistern, fully tiled walls with inset mirror, laminate wood flooring.