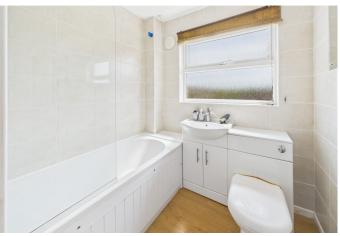

**Bathroom** with window to front, panelled bath with fully tiled surround, mixer taps and glass shower screen over, extractor fan, wash handbasin, WC with concealed cistern, fully tiled walls with inset mirror, laminate wood flooring.