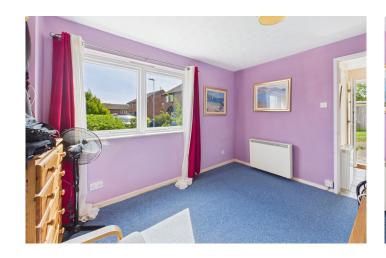

**Living room** 12'2" x 11'11" (3.70 m x 3.64 m) with large window to front, wall mounted electric storage heater, spacious under stairs cupboard.

## First Floor

Landing spacious landing area with scope to create a desk/home study/office area, loft access, doors to

**Double Bedroom** 8'9" x 13'1" (2.67 m x 3.98 m) with window to front, wall mounted electric panel heater, airing cupboard with factory lagged hot water tank and slatted wood shelving, double doors to deep built in wardrobes with double hanging rail and shelving.