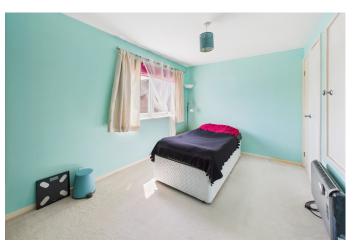

## First Floor

Landing spacious landing area with scope to create a desk/home study/office area, loft access, doors to

**Double Bedroom** 8'9" x 13'1" (2.67 m x 3.98 m) with window to front, wall mounted electric panel heater, airing cupboard with factory lagged hot water tank and slatted wood shelving, double doors to deep built in wardrobes with double hanging rail and shelving.