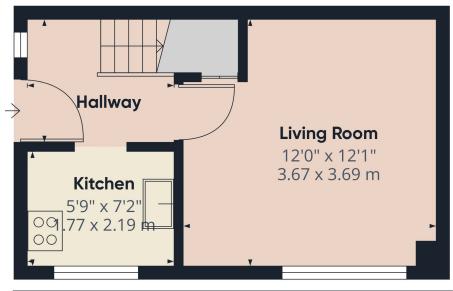

## **Ground Floor**

Porch with part glazed door to

**Entrance hallway** with stairs to first floor, electric fuse box, built in shelved cupboard, ceramic tiled flooring, wall mounted electric storage heater, doors to

**Kitchen** 7'2" x 5'10" (2.18 m x 1.78 m) with window to front, good range of fitted wall and base units with roll top work surfaces and tiled splashbacks, built in four ring electric hob with extractor hood over and electric oven below, under counter fridge, under counter Bush washing machine, one and a quarter bowl stainless steel sink unit and drainer, ceramic tiled flooring.

**Living room** 12'2" x 11'11" (3.70 m x 3.64 m) with large window to front, wall mounted electric storage heater, spacious under stairs cupboard.