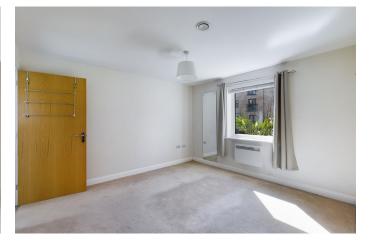

**RECEPTION HALL** Large walk in cloaks cupboard with pressurised hot water tank. Wall mounted Dimplex electric heater. Door to:

**SITTING ROOM** Double French doors to the front and side. Wall mounted Dimplex electric heater.