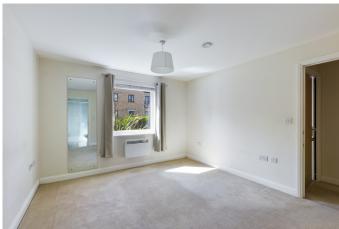

**BEDROOM ONE** Window to the side, wall mounted Dimplex electric heater, door to:

**EN-SUITE SHOWER ROOM** Window to the rear, pedestal wash basin, close coupled WC and double shower cubicle with fitted shower, part ceramic tiling to the walls, Wall mounted Dimplex electric heater.

**BEDROOM TWO** Window to the side, wall mounted Dimplex electric heater.

**BATHROOM** Fitted suite, with pedestal wash basin, close coupled WC and bath with mixer tap and fitted shower. Part ceramic tiling to the walls. Chrome heated towel rail/radiator.