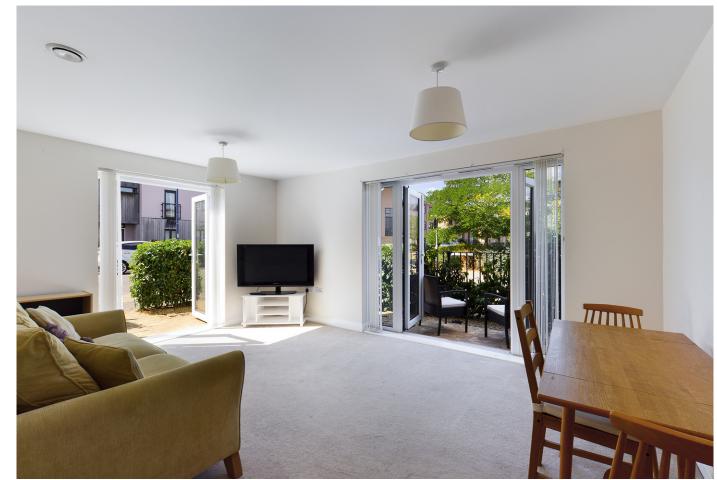

**RECEPTION HALL** Large walk in cloaks cupboard with pressurised hot water tank. Wall mounted Dimplex electric heater. Door to:

**SITTING ROOM** Double French doors to the front and side. Wall mounted Dimplex electric heater.