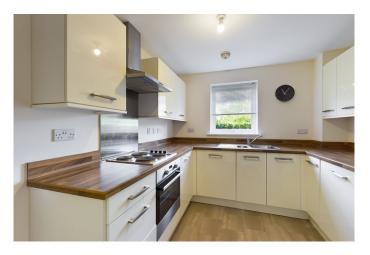

**KITCHEN** Well fitted range of units with wood block effect work surface, inset one and a half bowl single drainer sink unit, with mixer tap. Integrated dish washer and washing machine, inset four burner stainless steel hob, with single oven beneath, canopy extractor above. Matching range of wall mounted cupboards. Window to the front, Wall mounted Dimplex electric heater.