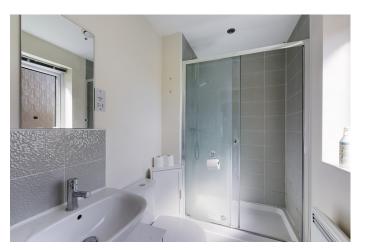

**BEDROOM ONE** Window to the side, wall mounted Dimplex electric heater, door to:

**EN-SUITE SHOWER ROOM** Window to the rear, pedestal wash basin, close coupled WC and double shower cubicle with fitted shower, part ceramic tiling to the walls, Wall mounted Dimplex electric heater.

**BEDROOM TWO** Window to the side, wall mounted Dimplex electric heater.

**BATHROOM** Fitted suite, with pedestal wash basin, close coupled WC and bath with mixer tap and fitted shower. Part ceramic tiling to the walls. Chrome heated towel rail/radiator.