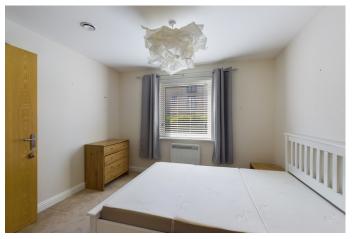

**BEDROOM ONE** Window to the side, wall mounted Dimplex electric heater, door to:

**EN-SUITE SHOWER ROOM** Window to the rear, pedestal wash basin, close coupled WC and double shower cubicle with fitted shower, part ceramic tiling to the walls, Wall mounted Dimplex electric heater.

**BEDROOM TWO** Window to the side, wall mounted Dimplex electric heater.

**BATHROOM** Fitted suite, with pedestal wash basin, close coupled WC and bath with mixer tap and fitted shower. Part ceramic tiling to the walls. Chrome heated towel rail/radiator.