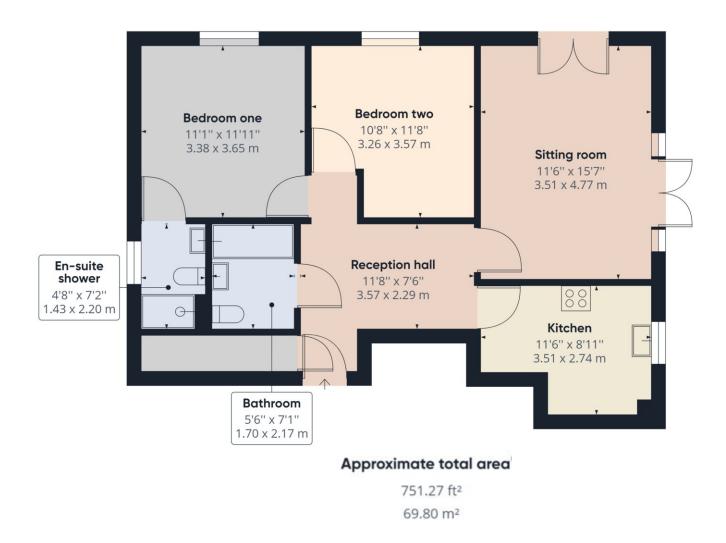

Unwin Square, Cambridge CB4 2ZD

## 2 Unwin Square Cambridge CB4 2ZD

A very spacious two bedroom ground floor apartment, located just to the north of the City, in this popular residential location. With a number of shops just a short walk away, along with the Guided Busway offering a frequent service to the City Centre and Cambridge North railway station

- Communal hall with intercom entry
- Reception hall with cloaks cupboard
- Spacious sitting room with French doors
- Well fitted kitchen
- Two double bedrooms
- En-suite shower room to bed one
- Family bathroom
- Small garden/patio area.
- Off road parking space
- No onward chain

## Offers in region of £310,000

A very spacious ground floor apartment, located to the north of the City Centre. With a spacious reception hall, large sitting room and two double bedrooms.

Set on a corner plot, with a small enclosed garden/ patio area, and off road parking space to the rear.

**RECEPTION HALL** Large walk in cloaks cupboard with pressurised hot water tank. Wall mounted Dimplex electric heater. Door to:

**SITTING ROOM** Double French doors to the front and side. Wall mounted Dimplex electric heater.

**KITCHEN** Well fitted range of units with wood block effect work surface, inset one and a half bowl single drainer sink unit, with mixer tap. Integrated dish washer and washing machine, inset four burner stainless steel hob, with single oven beneath, canopy extractor above. Matching range of wall mounted cupboards. Window to the front, Wall mounted Dimplex electric heater.

**BEDROOM ONE** Window to the side, wall mounted Dimplex electric heater, door to:

**EN-SUITE SHOWER ROOM** Window to the rear, pedestal wash basin, close coupled WC and double shower cubicle with fitted shower, part ceramic tiling to the walls, Wall mounted Dimplex electric heater.

**BEDROOM TWO** Window to the side, wall mounted Dimplex electric heater.

**BATHROOM** Fitted suite, with pedestal wash basin, close coupled WC and bath with mixer tap and fitted shower. Part ceramic tiling to the walls. Chrome heated towel rail/radiator.

**OUTSIDE** There is a small garden area, with patio, hedge and cast iron railing to boundary. Single off road

parking space to the rear & a lockable bike shed per block.

SERVICES All mains services are connected.