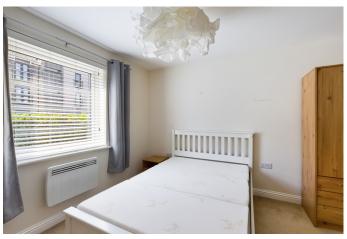

**BEDROOM TWO** Window to the side, wall mounted Dimplex electric heater.

**BATHROOM** Fitted suite, with pedestal wash basin, close coupled WC and bath with mixer tap and fitted shower. Part ceramic tiling to the walls. Chrome heated towel rail/radiator.