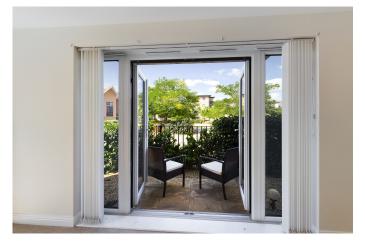

**RECEPTION HALL** Large walk in cloaks cupboard with pressurised hot water tank. Wall mounted Dimplex electric heater. Door to:

**SITTING ROOM** Double French doors to the front and side. Wall mounted Dimplex electric heater.