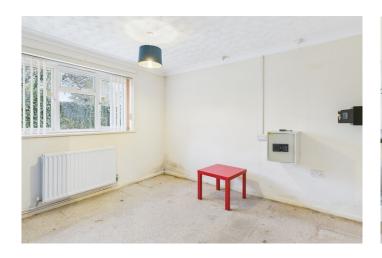

**Bedroom** 11'2" x 10'8" (3.40 m x 3.25 m) Window to the front, double radiator.

**Shower room** Fitted wall mounted wash basin, close coupled WC and shower area. Part ceramic tiling to the walls, radiator, heated towel rail, window to the rear.