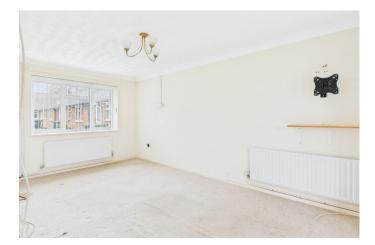

**Bedroom** 11'2" x 10'8" (3.40 m x 3.25 m) Window to the front, double radiator.

**Shower room** Fitted wall mounted wash basin, close coupled WC and shower area. Part ceramic tiling to the walls, radiator, heated towel rail, window to the rear.