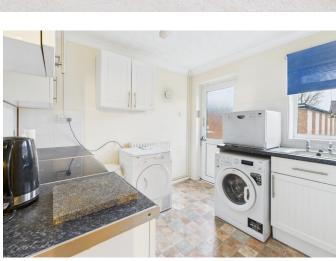

**Kitchen** 9'11" x 9'2" (3.02 m x 2.79 m) Fitted work surface with single drainer stainless steel sink unit and base unit, range of shaker style base units space for slot in cooker. Matching wall mounted cupboards. Window to the rear and door to the rear.