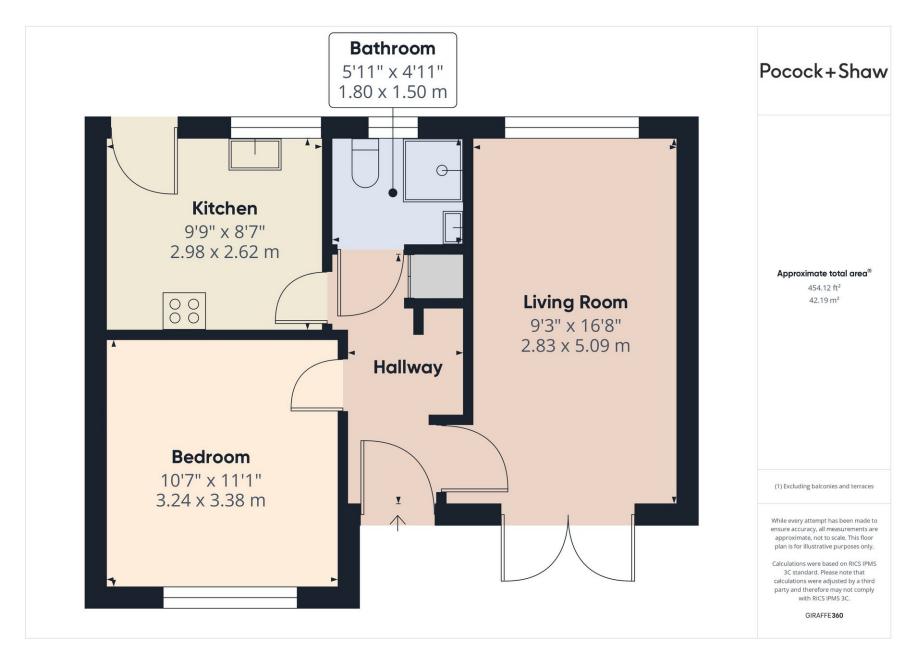

**Porch** Glazed entrance door to:

**Hall** Radiator, single storage cupboard. Access to loft space, single boiler cupboard. Door to:

**Sitting room** 16'10" x 9'4" (5.13 m x 2.84 m) Window to the rear, double French doors to the front, two radiators.

**Kitchen** 9'11" x 9'2" (3.02 m x 2.79 m) Fitted work surface with single drainer stainless steel sink unit and base unit, range of shaker style base units space for slot in cooker. Matching wall mounted cupboards. Window to the rear and door to the rear.

**Bedroom** 11'2" x 10'8" (3.40 m x 3.25 m) Window to the front, double radiator.

**Shower room** Fitted wall mounted wash basin, close coupled WC and shower area. Part ceramic tiling to the walls, radiator, heated towel rail, window to the rear.

**Outside** There are open plan communal front and rear gardens with drying area.

**Services** All mains services are connected.

**Tenure** The property is Leasehold. Dated 18th December 2006 for a term of 125 years (approx. 106 years remaining)