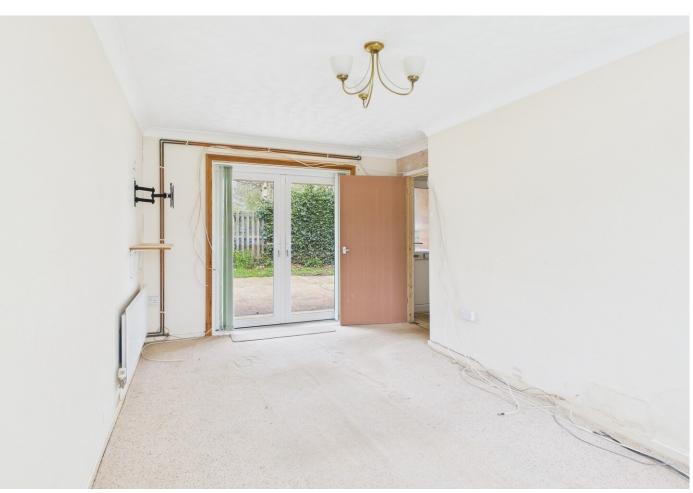

**Porch** Glazed entrance door to:

**Hall** Radiator, single storage cupboard. Access to loft space, single boiler cupboard. Door to:

**Sitting room** 16'10" x 9'4" (5.13 m x 2.84 m) Window to the rear, double French doors to the front, two radiators.