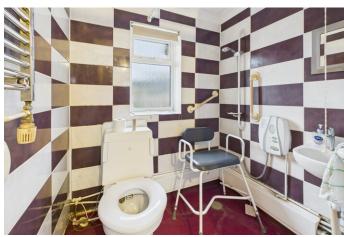

**Bedroom** 11'2" x 10'8" (3.40 m x 3.25 m) Window to the front, double radiator.

**Shower room** Fitted wall mounted wash basin, close coupled WC and shower area. Part ceramic tiling to the walls, radiator, heated towel rail, window to the rear.