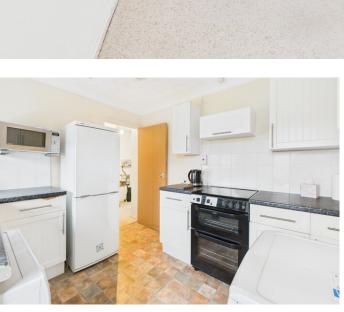

**Kitchen** 9'11" x 9'2" (3.02 m x 2.79 m) Fitted work surface with single drainer stainless steel sink unit and base unit, range of shaker style base units space for slot in cooker. Matching wall mounted cupboards. Window to the rear and door to the rear.