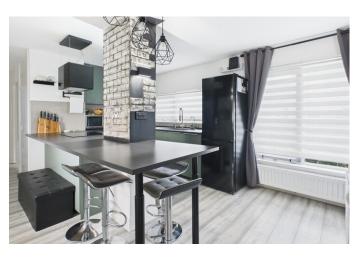

Kitchen/ Living room 21'0" x 12'2" (6.40 m x 3.71 m)

**Living Area** Large double glazed window to the front, two radiators, two double glazed windows to the rear, open through to

**Kitchen Area** Recently refitted with a stylish range of wall and base units, Extensive working surfaces with an inset stainless steel sink and mixer tap, electric hob with an electric oven under, contemporary cooker hood, fitted dishwasher, space for fridge freezer, double glazed window to the front, attractive tiled splashbacks, cupboard containing a water softener, breakfast bar.