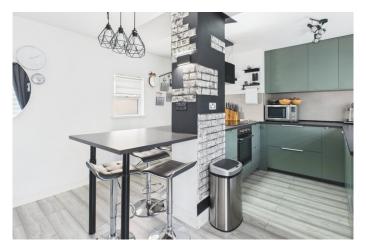

Kitchen/ Living room 21'0" x 12'2" (6.40 m x 3.71 m)

**Living Area** Large double glazed window to the front, two radiators, two double glazed windows to the rear, open through to

**Kitchen Area** Recently refitted with a stylish range of wall and base units, Extensive working surfaces with an inset stainless steel sink and mixer tap, electric hob with an electric oven under, contemporary cooker hood, fitted dishwasher, space for fridge freezer, double glazed window to the front, attractive tiled splashbacks, cupboard containing a water softener, breakfast bar.