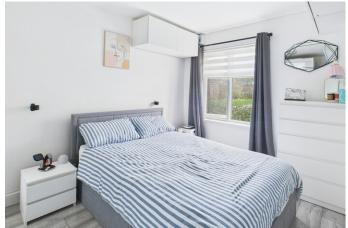

**Entrance Hallway** Double utility cupboard with plumbing for a washing machine, doors to;

**Bedroom** 12'1" x 8'9" (3.70 m x 2.68 m) Double glazed window to the front, Radiator, High level storage cupboards