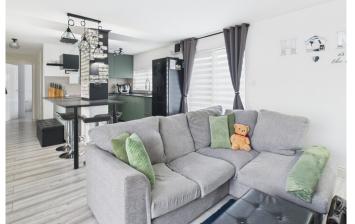

Kitchen/ Living room 21'0" x 12'2" (6.40 m x 3.71 m)

**Living Area** Large double glazed window to the front, two radiators, two double glazed windows to the rear, open through to

**Kitchen Area** Recently refitted with a stylish range of wall and base units, Extensive working surfaces with an inset stainless steel sink and mixer tap, electric hob with an electric oven under, contemporary cooker hood, fitted dishwasher, space for fridge freezer, double glazed window to the front, attractive tiled splashbacks, cupboard containing a water softener, breakfast bar.