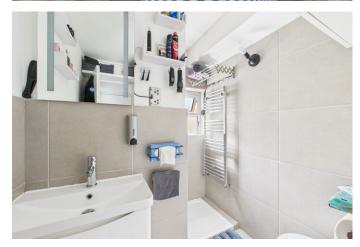

**Shower Room** Re fitted suite comprising; walk in shower area with wall mounted controls, vanity wash basin with storage under and mixer tap, WC, double glazed window, Chrome heated towel rail, extensively tiled