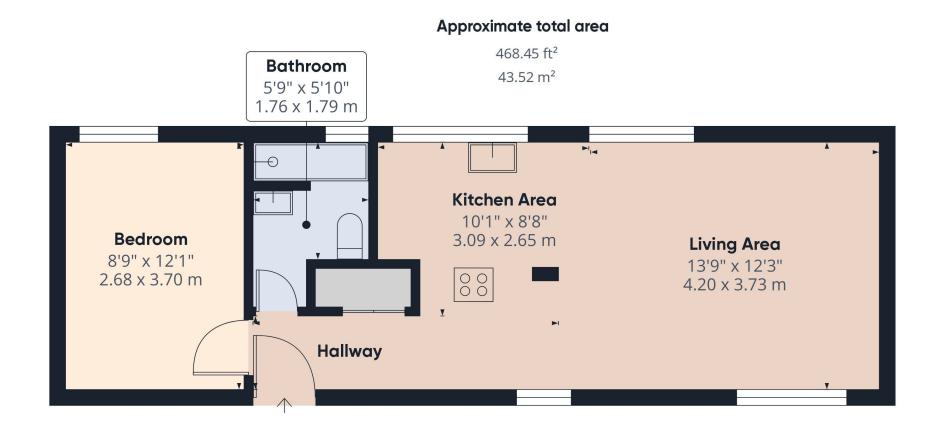

**Entrance Hallway** Double utility cupboard with plumbing for a washing machine, doors to;

**Bedroom** 12'1" x 8'9" (3.70 m x 2.68 m) Double glazed window to the front, Radiator, High level storage cupboards

**Shower Room** Re fitted suite comprising; walk in shower area with wall mounted controls, vanity wash basin with storage under and mixer tap, WC, double glazed window, Chrome heated towel rail, extensively tiled

Kitchen/ Living room 21'0" x 12'2" (6.40 m x 3.71 m)

**Living Area** Large double glazed window to the front, two radiators, two double glazed windows to the rear, open through to

**Kitchen Area** Recently refitted with a stylish range of wall and base units, Extensive working surfaces with an inset stainless steel sink and mixer tap, electric hob with an electric oven under, contemporary cooker hood, fitted dishwasher, space for fridge freezer, double glazed window to the front, attractive tiled splashbacks, cupboard containing a water softener, breakfast bar.