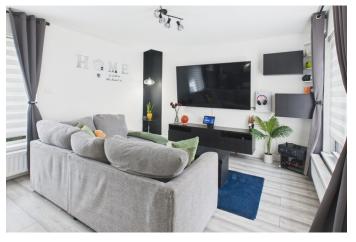

## Guide Price £215,000

80 Nuns Way comprises a beautifully presented and updated ground floor apartment situated in a convenient north city location. The stylish accommodation comprises a good sized double bedroom, refitted shower room and a large living room which is open to a stylish kitchen area with a range of built in appliances. Outside there is a communal courtyard with an allocated storage shed. There is casual parking and open playing fields adjacent.

Kitchen/ Living room 21'0" x 12'2" (6.40 m x 3.71 m)

**Living Area** Large double glazed window to the front, two radiators, two double glazed windows to the rear, open through to

**Kitchen Area** Recently refitted with a stylish range of wall and base units, Extensive working surfaces with an inset stainless steel sink and mixer tap, electric hob with an electric oven under, contemporary cooker hood, fitted dishwasher, space for fridge freezer, double glazed window to the front, attractive tiled splashbacks, cupboard containing a water softener, breakfast bar.