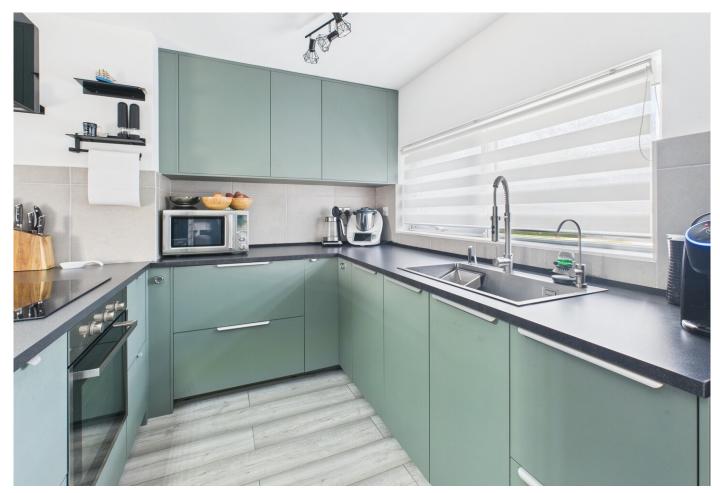

Kitchen/ Living room 21'0" x 12'2" (6.40 m x 3.71 m)

**Living Area** Large double glazed window to the front, two radiators, two double glazed windows to the rear, open through to

**Kitchen Area** Recently refitted with a stylish range of wall and base units, Extensive working surfaces with an inset stainless steel sink and mixer tap, electric hob with an electric oven under, contemporary cooker hood, fitted dishwasher, space for fridge freezer, double glazed window to the front, attractive tiled splashbacks, cupboard containing a water softener, breakfast bar.