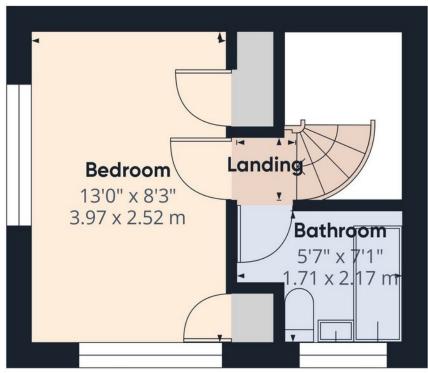

## Landing

**Bedroom one** 13'2" x 8'3" (4.01 m x 2.51 m) Windows to the front and side, radiator, single fitted wardrobe, and single airing cupboard with Vaillant wall mounted gas fired boiler. Access to loft space.

**Bathroom** Fitted white suite, with pedestal wash basin, close coupled WC and bath. Shower above, radiator.

**Outside** To the front, there is a parking area, with single space, paved pathway the side and small lawned garden area.