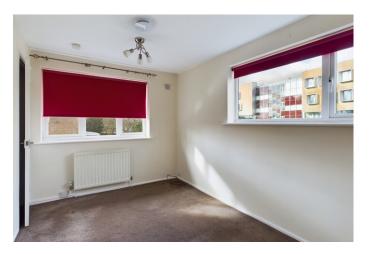

## Landing

**Bedroom one** 13'2" x 8'3" (4.01 m x 2.51 m) Windows to the front and side, radiator, single fitted wardrobe, and single airing cupboard with Vaillant wall mounted gas fired boiler. Access to loft space.