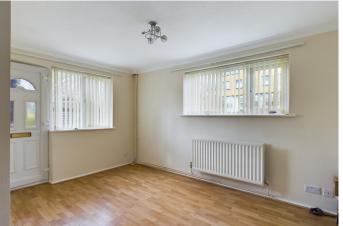

Tiled canopy porch Outside meter cupboard. Door to:

**Sitting room** 13'2" x 8'2" (4.01 m x 2.49 m) Windows to the front and side, beech effect laminate flooring, radiator,

**Dining area** 6'11" x 6'9" (2.11 m x 2.06 m) Open tread spiral staircase to the first floor, door to: