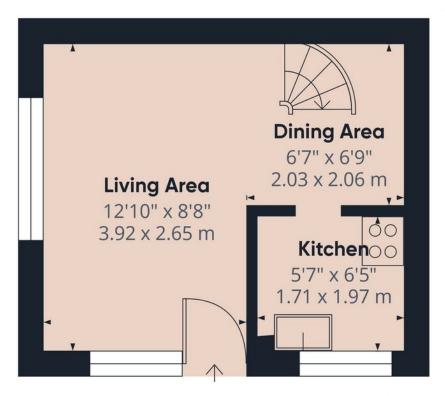

Tiled canopy porch Outside meter cupboard. Door to:

**Sitting room** 13'2" x 8'2" (4.01 m x 2.49 m) Windows to the front and side, beech effect laminate flooring, radiator,

**Dining area** 6'11" x 6'9" (2.11 m x 2.06 m) Open tread spiral staircase to the first floor, door to:

**Kitchen** 6'6" x 5'7" (1.98 m x 1.70 m) Fitted work surface, with inset single drainer stainless steel sink unit, drawer line base unit. Double matching wall mounted cupboard, window to the front, 3/4 height larder unit, gas point. Window to the front.