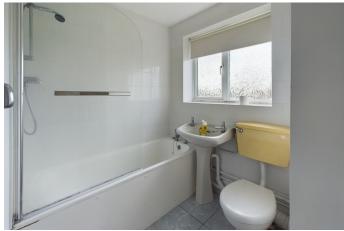

**Bathroom** Fitted white suite, with pedestal wash basin, close coupled WC and bath. Shower above, radiator.

**Outside** To the front, there is a parking area, with single space, paved pathway the side and small lawned garden area.