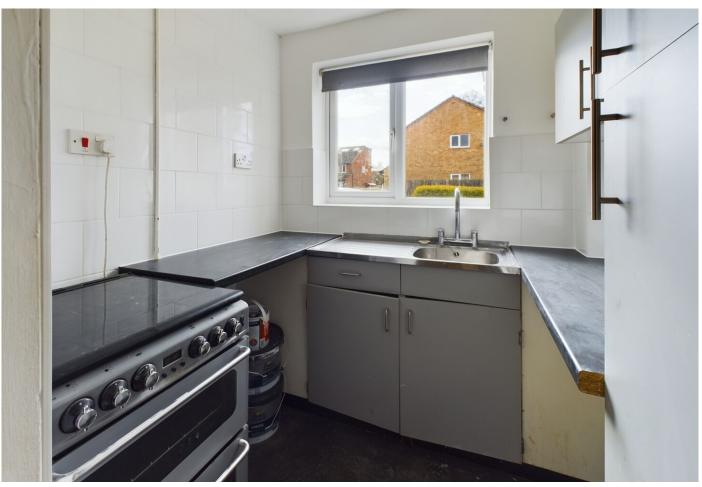

**Kitchen** 6'6" x 5'7" (1.98 m x 1.70 m) Fitted work surface, with inset single drainer stainless steel sink unit, drawer line base unit. Double matching wall mounted cupboard, window to the front, 3/4 height larder unit, gas point. Window to the front.