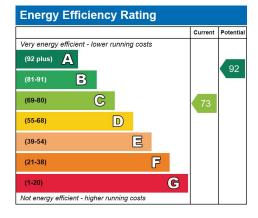

face, with inset single drainer stainless steel sink unit, drawer line base unit. Double matching wall mounted cupboard, window to the front, 3/4 height larder unit, gas point. Window to the front.

## Landing

**Bedroom one** 13'2" x 8'3" (4.01 m x 2.51 m) Windows to the front and side, radiator, single fitted wardrobe, and single airing cupboard with Vaillant wall mounted gas fired boiler. Access to loft space.

**Bathroom** Fitted white suite, with pedestal wash basin, close coupled WC and bath. Shower above, radiator.

**Outside** To the front, there is a parking area, with single space, paved pathway the side and small lawned garden area.

Services All mains services are connected

**Tenure** The property is Freehold

Council Tax Band B

Viewing By Arrangement with Pocock + Shaw











### Approximate total area

396.01 ft<sup>2</sup> 36.79 m<sup>2</sup>

#### Reduced headroom

23.36 ft<sup>2</sup> 2.17 m<sup>2</sup>

Agent's note: (i) Unless otherwise stated on the front page the information contained within these particulars has been provided and verified by the owner or his/her representative(s) and is believed to be accurate. All measurements are approximate. (ii) The vendor(s) reserve(s) the right to remove any fixtures, fittings, carpets, curtains or appliances unless specific arrangements are made for their inclusion in the sale. (iii) None of the electrical, heating or plumbing systems have been tested

Pocock+Shaw