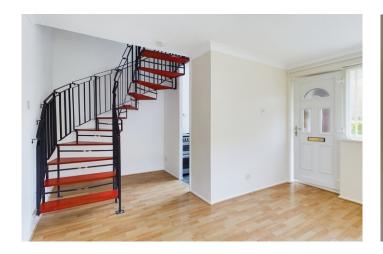

Tiled canopy porch Outside meter cupboard. Door to:

**Sitting room** 13'2" x 8'2" (4.01 m x 2.49 m) Windows to the front and side, beech effect laminate flooring, radiator,

**Dining area** 6'11" x 6'9" (2.11 m x 2.06 m) Open tread spiral staircase to the first floor, door to: