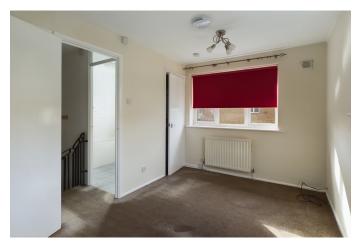

## Landing

**Bedroom one** 13'2" x 8'3" (4.01 m x 2.51 m) Windows to the front and side, radiator, single fitted wardrobe, and single airing cupboard with Vaillant wall mounted gas fired boiler. Access to loft space.