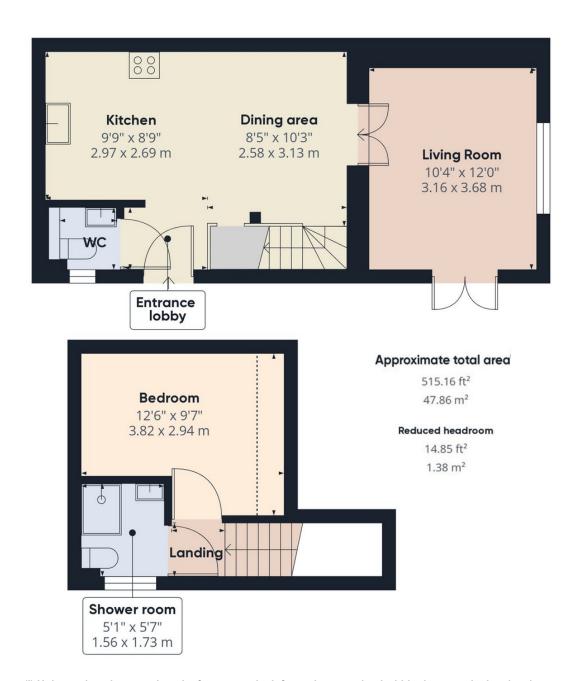

## **Ground Floor**

Storm porch with lighting, utility cupboard with gas central heating boiler, glazed upvc door to

Entrance lobby with recessed ceiling spotlights, radiator, coathooks, ceramic tiled flooring, opening onto

Cloakroom with window to front, vanity wash handbasin with tiled splashbacks and mirror over, part tiled walls, WC, radiator, ceramic tiled flooring, extractor fan.

Kitchen/ Dining room 18'2" x 10'4" (5.53 m x 3.15 m) with comprehensive range of fitted wall and base units with roll top work surfaces and upstands, built in electric hob with composite stone splashbacks and stainless steel chimney extractor hood over and electric oven below, stainless steel sink unit and drainer, space and plumbing for washing machine, space for fridge/freezer, ceiling mounted spotlight unit, understair storage recess with lighting, radiator, part vaulted ceiling, staircase to first floor, large ceramic tiles to the floor of the kitchen area, laminate wood flooring to the dining area, glazed double doors to

Sitting area/potential bedroom 2 12'0" x 10'4" (3.67 m x 3.15 m) with window to side, patio doors to paved patio area, radiator, laminate wood flooring, roof void access hatch.

## First Floor

Landing Recessed ceiling spotlights, laminate wood flooring, doors to

Bedroom 12'7" x 9'9" (3.83 m x 2.96 m) with velux window to rear, radiator, recessed ceiling spotlights, laminate wood flooring.

Shower room with window to front, WC, mainly tiled walls, fully tiled and enclosed shower cubicle with chrome shower unit, vanity wash handbasin with mirror/cupboard and shaver point over, chrome heated towel rail, loft access hatch, extractor fan, recessed ceiling spotlights, ceramic tiled flooring.