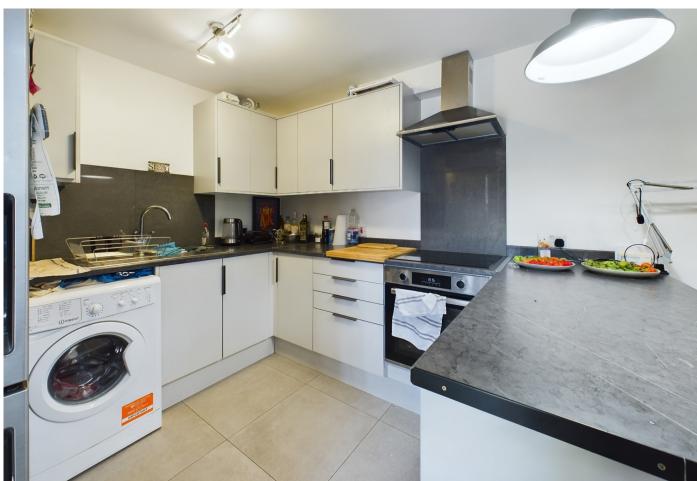

Cloakroom with window to front, vanity wash handbasin with tiled splashbacks and mirror over, part tiled walls, WC, radiator, ceramic tiled flooring, extractor fan.

Kitchen/ Dining room 18'2" x 10'4" (5.53 m x 3.15 m) with comprehensive range of fitted wall and base units with roll top work surfaces and upstands, built in electric hob with composite stone splashbacks and stainless steel chimney extractor hood over and electric oven below, stainless steel sink unit and drainer, space and plumbing for washing machine, space for fridge/freezer, ceiling mounted spotlight unit, understair storage recess with lighting, radiator, part vaulted ceiling, staircase to first floor, large ceramic tiles to the floor of the kitchen area, laminate wood flooring to the dining area, glazed double doors to