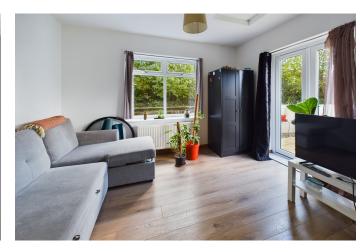

This one bedroom corner house has been extended and now provides comfortable and well planned accommodation over two floors. The property enjoys a tucked away position and is approached by a pathway from the parking area.

Sitting area/potential bedroom 2 12'0" x 10'4" (3.67 m x 3.15 m) with window to side, patio doors to paved patio area, radiator, laminate wood flooring, roof void access hatch.