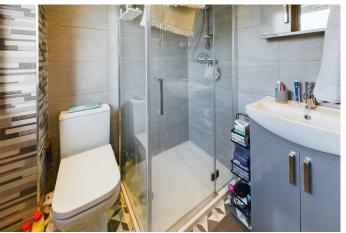

Shower room with window to front, WC, mainly tiled walls, fully tiled and enclosed shower cubicle with chrome shower unit, vanity wash handbasin with mirror/cupboard and shaver point over, chrome heated towel rail, loft access hatch, extractor fan, recessed ceiling spotlights, ceramic tiled flooring.