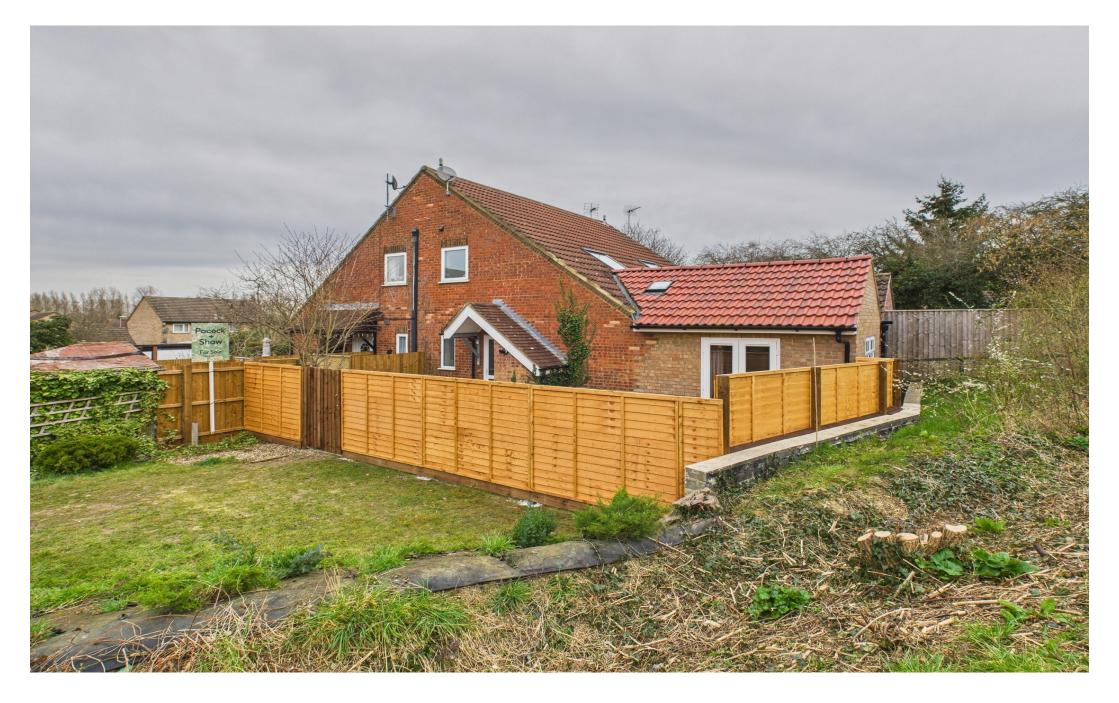

This one bedroom corner house has been extended and now provides comfortable and well planned accommodation over two floors. The property enjoys a tucked away position and is approached by a pathway from the parking area.

Outside The property enjoys a 'tucked away' position on a corner plot approached by a pedestrian pathway from the parking area. Low maintenance enclosed garden with gravelled and paved patio areas.

Services All mains services.