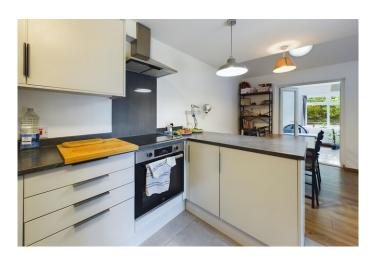

Cloakroom with window to front, vanity wash handbasin with tiled splashbacks and mirror over, part tiled walls, WC, radiator, ceramic tiled flooring, extractor fan.

Kitchen/ Dining room 18'2" x 10'4" (5.53 m x 3.15 m) with comprehensive range of fitted wall and base units with roll top work surfaces and upstands, built in electric hob with composite stone splashbacks and stainless steel chimney extractor hood over and electric oven below, stainless steel sink unit and drainer, space and plumbing for washing machine, space for fridge/freezer, ceiling mounted spotlight unit, understair storage recess with lighting, radiator, part vaulted ceiling, staircase to first floor, large ceramic tiles to the floor of the kitchen area, laminate wood flooring to the dining area, glazed double doors to