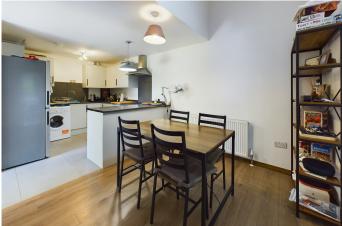

Cloakroom with window to front, vanity wash handbasin with tiled splashbacks and mirror over, part tiled walls, WC, radiator, ceramic tiled flooring, extractor fan.

Kitchen/ Dining room 18'2" x 10'4" (5.53 m x 3.15 m) with comprehensive range of fitted wall and base units with roll top work surfaces and upstands, built in electric hob with composite stone splashbacks and stainless steel chimney extractor hood over and electric oven below, stainless steel sink unit and drainer, space and plumbing for washing machine, space for fridge/freezer, ceiling mounted spotlight unit, understair storage recess with lighting, radiator, part vaulted ceiling, staircase to first floor, large ceramic tiles to the floor of the kitchen area, laminate wood flooring to the dining area, glazed double doors to