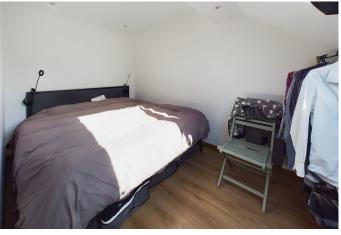

## First Floor

Landing Recessed ceiling spotlights, laminate wood flooring, doors to

Bedroom 12'7" x 9'9" (3.83 m x 2.96 m) with velux window to rear, radiator, recessed ceiling spotlights, laminate wood flooring.