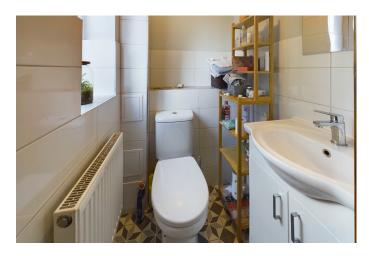

Cloakroom with window to front, vanity wash handbasin with tiled splashbacks and mirror over, part tiled walls, WC, radiator, ceramic tiled flooring, extractor fan.

Kitchen/ Dining room 18'2" x 10'4" (5.53 m x 3.15 m) with comprehensive range of fitted wall and base units with roll top work surfaces and upstands, built in electric hob with composite stone splashbacks and stainless steel chimney extractor hood over and electric oven below, stainless steel sink unit and drainer, space and plumbing for washing machine, space for fridge/freezer, ceiling mounted spotlight unit, understair storage recess with lighting, radiator, part vaulted ceiling, staircase to first floor, large ceramic tiles to the floor of the kitchen area, laminate wood flooring to the dining area, glazed double doors to