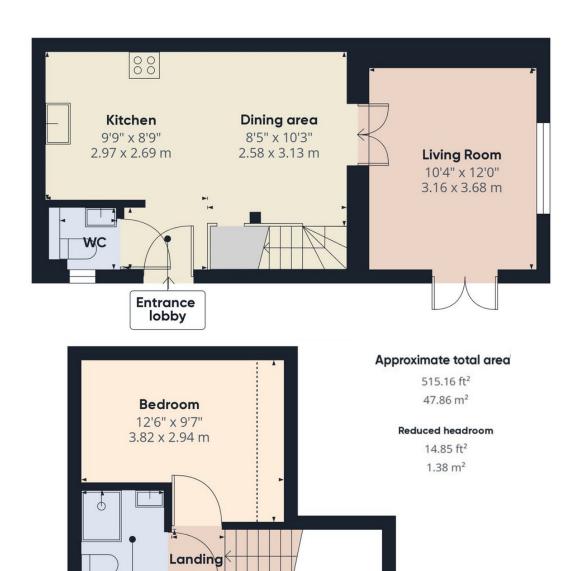

## **Ground Floor**

**Storm porch** with lighting, utility cupboard with gas central heating boiler, glazed upvc door to

**Entrance lobby** with recessed ceiling spotlights, radiator, coathooks, ceramic tiled flooring, opening onto

**Cloakroom** with window to front, vanity wash handbasin with tiled splashbacks and mirror over, part tiled walls, WC, radiator, ceramic tiled flooring, extractor fan.

**Kitchen/ Dining room** 18'2" x 10'4" (5.53 m x 3.15 m) with comprehensive range of fitted wall and base units with roll top work surfaces and upstands, built in electric hob with composite stone splashbacks and stainless steel chimney extractor hood over and electric oven below, stainless steel sink unit and drainer, space and plumbing for washing machine, space for fridge/freezer, ceiling mounted spotlight unit, understair storage recess with lighting, radiator, part vaulted ceiling, staircase to first floor, large ceramic tiles to the floor of the kitchen area, laminate wood flooring to the dining area, glazed double doors to

**Sitting area/potential bedroom 2** 12'0" x 10'4" (3.67 m x 3.15 m) with window to side, patio doors to paved patio area, radiator, laminate wood flooring, roof void access hatch.

## **First Floor**

**Landing** Recessed ceiling spotlights, laminate wood flooring, doors to

**Bedroom** 12'7" x 9'9" (3.83 m x 2.96 m) with velux window to rear, radiator, recessed ceiling spotlights, laminate wood flooring.

**Shower room** with window to front, WC, mainly tiled walls, fully tiled and enclosed shower cubicle with chrome shower unit, vanity wash handbasin with mirror/cupboard and shaver point over, chrome heated towel rail, loft access hatch, extractor fan, recessed ceiling spotlights, ceramic tiled flooring.

**Outside** The property enjoys a 'tucked away' position on a corner plot approached by a pedestrian pathway from the parking area. Low maintenance enclosed garden with gravelled and paved patio areas.