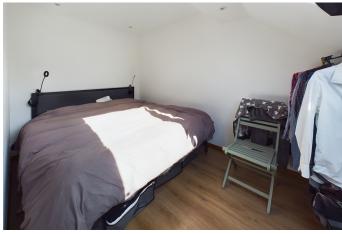

## **First Floor**

**Landing** Recessed ceiling spotlights, laminate wood flooring, doors to

**Bedroom** 12'7" x 9'9" (3.83 m x 2.96 m) with velux window to rear, radiator, recessed ceiling spotlights, laminate wood flooring.