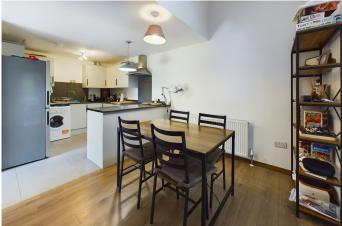

**Cloakroom** with window to front, vanity wash handbasin with tiled splashbacks and mirror over, part tiled walls, WC, radiator, ceramic tiled flooring, extractor fan.

**Kitchen/ Dining room** 18'2" x 10'4" (5.53 m x 3.15 m) with comprehensive range of fitted wall and base units with roll top work surfaces and upstands, built in electric hob with composite stone splashbacks and stainless steel chimney extractor hood over and electric oven below, stainless steel sink unit and drainer, space and plumbing for washing machine, space for fridge/freezer, ceiling mounted spotlight unit, understair storage recess with lighting, radiator, part vaulted ceiling, staircase to first floor, large ceramic tiles to the floor of the kitchen area, laminate wood flooring to the dining area, glazed double doors to