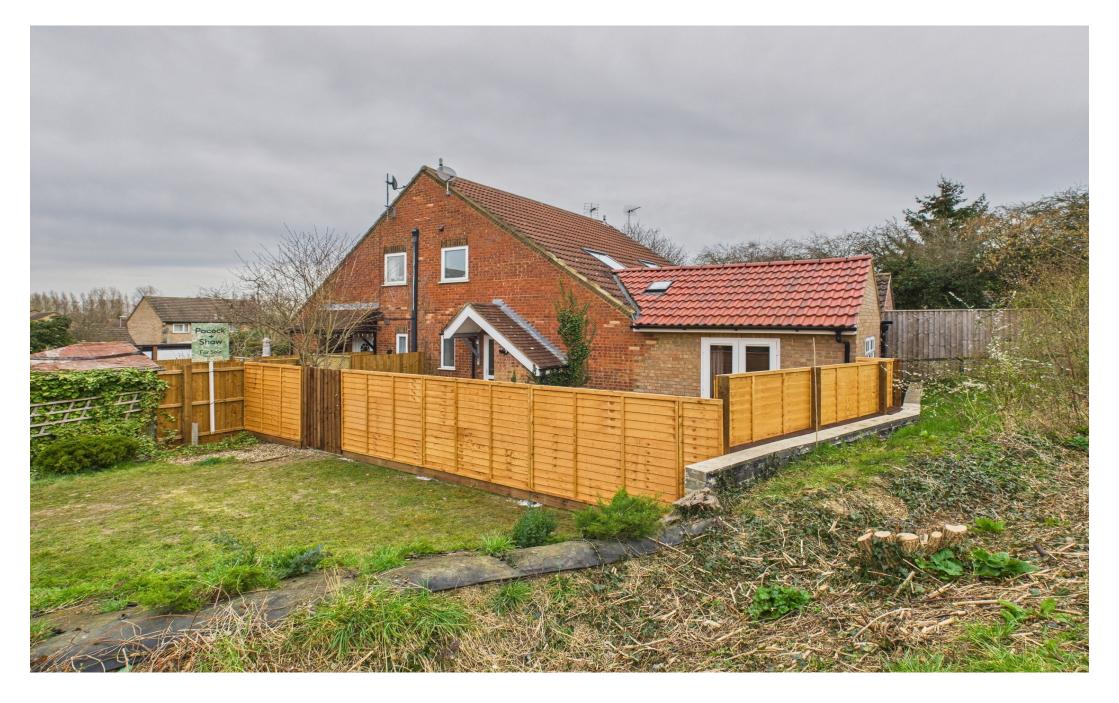

This one bedroom corner house has been extended and now provides comfortable and well planned accommodation over two floors. The property enjoys a tucked away position and is approached by a pathway from the parking area.

**Outside** The property enjoys a 'tucked away' position on a corner plot approached by a pedestrian pathway from the parking area. Low maintenance enclosed garden with gravelled and paved patio areas.