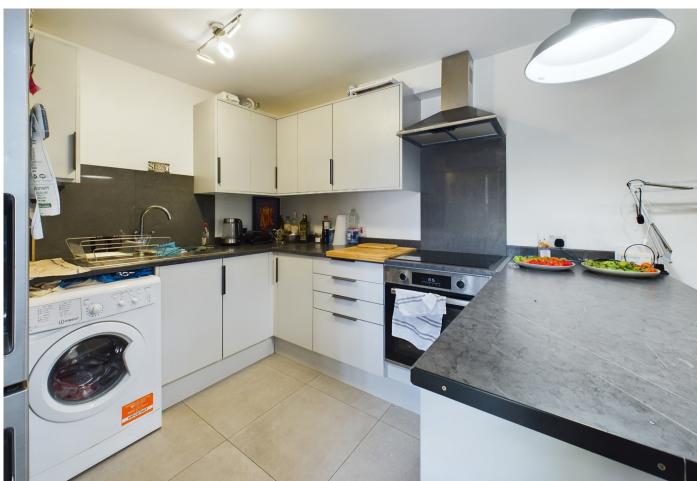

**Cloakroom** with window to front, vanity wash handbasin with tiled splashbacks and mirror over, part tiled walls, WC, radiator, ceramic tiled flooring, extractor fan.

**Kitchen/ Dining room** 18'2" x 10'4" (5.53 m x 3.15 m) with comprehensive range of fitted wall and base units with roll top work surfaces and upstands, built in electric hob with composite stone splashbacks and stainless steel chimney extractor hood over and electric oven below, stainless steel sink unit and drainer, space and plumbing for washing machine, space for fridge/freezer, ceiling mounted spotlight unit, understair storage recess with lighting, radiator, part vaulted ceiling, staircase to first floor, large ceramic tiles to the floor of the kitchen area, laminate wood flooring to the dining area, glazed double doors to