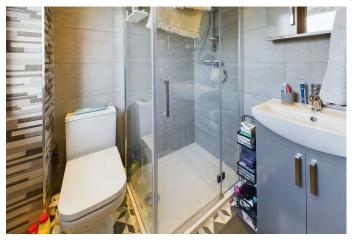

**Shower room** with window to front, WC, mainly tiled walls, fully tiled and enclosed shower cubicle with chrome shower unit, vanity wash handbasin with mirror/cupboard and shaver point over, chrome heated towel rail, loft access hatch, extractor fan, recessed ceiling spotlights, ceramic tiled flooring.

## Pocock+Shaw

Shower room 5'1" x 5'7" 1.56 x 1.73 m