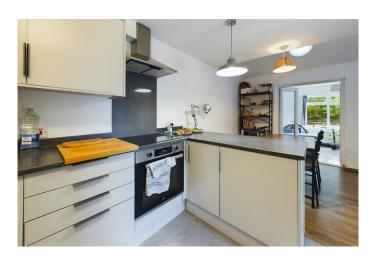

**Cloakroom** with window to front, vanity wash handbasin with tiled splashbacks and mirror over, part tiled walls, WC, radiator, ceramic tiled flooring, extractor fan.

**Kitchen/ Dining room** 18'2" x 10'4" (5.53 m x 3.15 m) with comprehensive range of fitted wall and base units with roll top work surfaces and upstands, built in electric hob with composite stone splashbacks and stainless steel chimney extractor hood over and electric oven below, stainless steel sink unit and drainer, space and plumbing for washing machine, space for fridge/freezer, ceiling mounted spotlight unit, understair storage recess with lighting, radiator, part vaulted ceiling, staircase to first floor, large ceramic tiles to the floor of the kitchen area, laminate wood flooring to the dining area, glazed double doors to