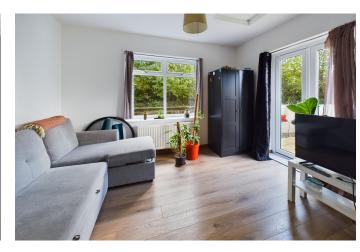

**Sitting area/potential bedroom 2** 12'0" x 10'4" (3.67 m x 3.15 m) with window to side, patio doors to paved patio area, radiator, laminate wood flooring, roof void access hatch.