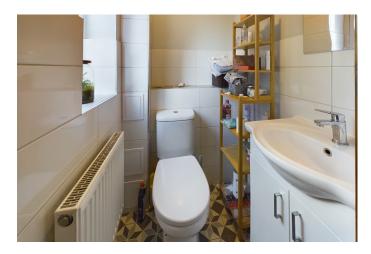

**Cloakroom** with window to front, vanity wash handbasin with tiled splashbacks and mirror over, part tiled walls, WC, radiator, ceramic tiled flooring, extractor fan.

**Kitchen/ Dining room** 18'2" x 10'4" (5.53 m x 3.15 m) with comprehensive range of fitted wall and base units with roll top work surfaces and upstands, built in electric hob with composite stone splashbacks and stainless steel chimney extractor hood over and electric oven below, stainless steel sink unit and drainer, space and plumbing for washing machine, space for fridge/freezer, ceiling mounted spotlight unit, understair storage recess with lighting, radiator, part vaulted ceiling, staircase to first floor, large ceramic tiles to the floor of the kitchen area, laminate wood flooring to the dining area, glazed double doors to