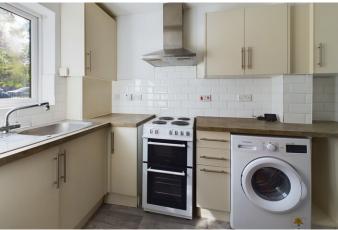

**Kitchen** 10'0" x 5'8" (3.06 m x 1.72 m) with window to front, good range of cream fitted wall and base units with roll top work surfaces and tiled splashbacks, electric cooker with stainless steel chimney extractor hood over, cupboard housing the Vaillant gas combi boiler, Daewoo washing machine, Beko fridge/freezer, stainless steel sink unit and drainer, radiator.