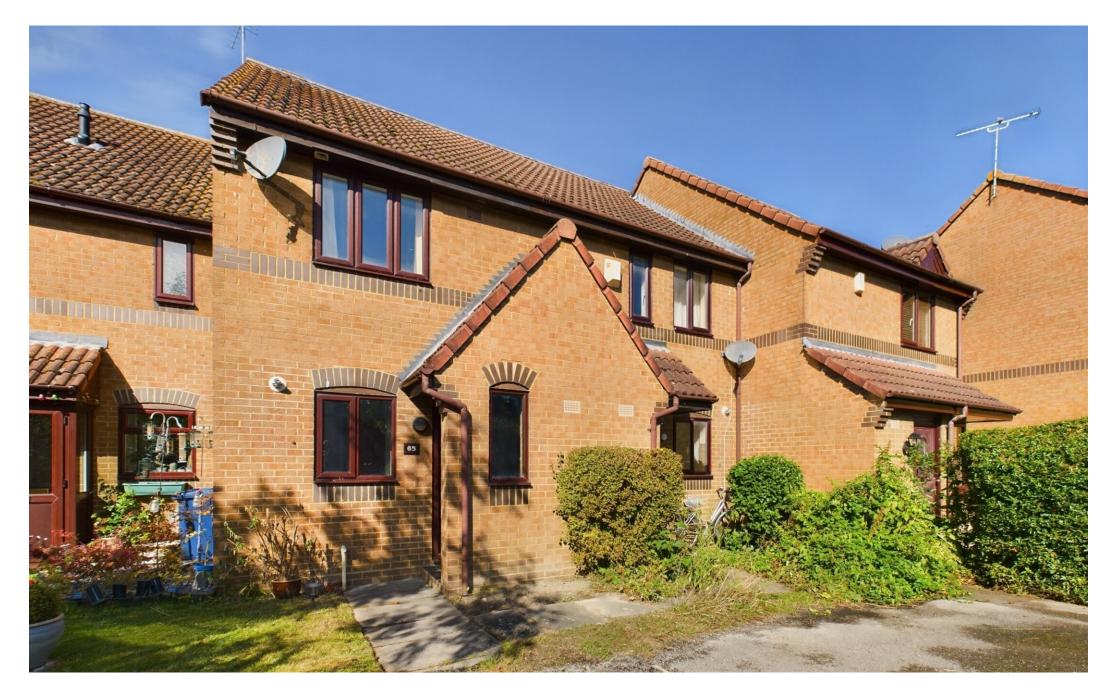

Lucerne Close, Cambridge CB1 9YR

Pocock+Shaw

## 65 Lucerne Close Cambridge Cambridgeshire CB1 9YR

A two bedroom terraced house, occupying a good position within this sought after residential cul de sac in Cherry Hinton.

- 2 Bedroom house
- Good decorative order throughout
- Kitted kitchen
- Living Room with door to garden
- Newly fitted carpets
- Bedrooms with fitted wardrobes
- First floor bathroom
- Pleasant cul de sac position set back from the road
- Landscaped enclosed rear garden
- Off street parking

## Guide Price £324,000

A two bedroom terraced house, occupying a good position within this sought after residential cul de sac in Cherry Hinton. The property enjoys being set back from the road and is offered in good internal decorative order with new carpets being recently laid.

Located in the ever popular Cherry Hinton, with Addenbrooke's hospital just 2.5 miles away and with regular bus service and a Tesco supermarket within walking distance. The property has a comprehewell fitted kitchen and gas radiator heating system. There is no onward chain