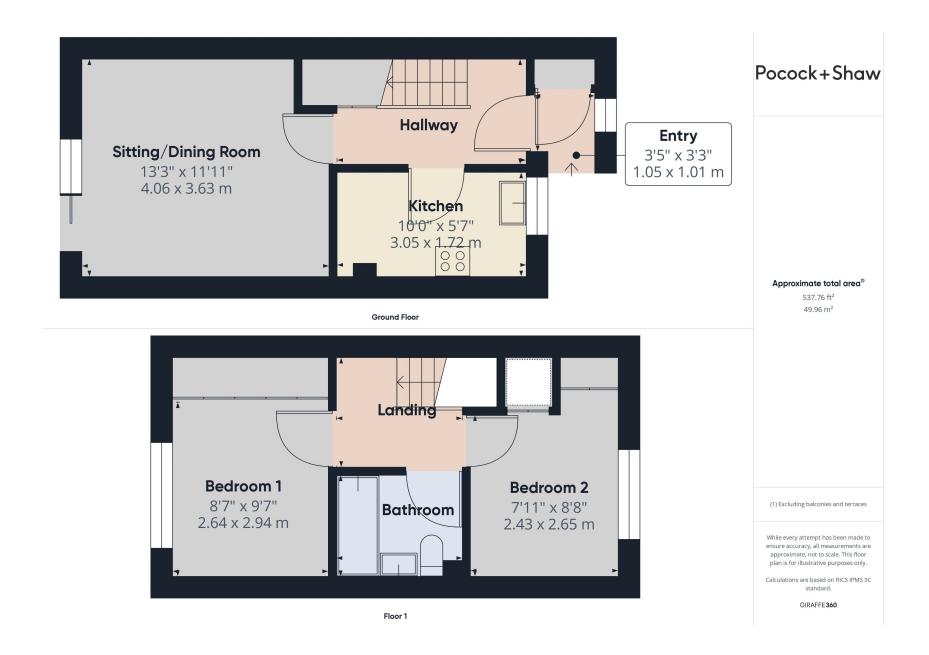

## **Ground Floor**

**Recessed porch** with courtesy light, tiled flooring, utility cupboard with gas/electric meters, glazed door to

**Entrance hall** with electric fuse box, radiator, understairs cupboard, doors to

**Kitchen** 10'0" x 5'8" (3.06 m x 1.72 m) with window to front, good range of cream fitted wall and base units with roll top work surfaces and tiled splashbacks, electric cooker with stainless steel chimney extractor hood over, cupboard housing the Vaillant gas combi boiler, Daewoo washing machine, Beko fridge/freezer, stainless steel sink unit and drainer, radiator.

**Sitting/dining room** 13'5" x 12'0" (4.08 m x 3.66 m) with upvc sliding patio door and glazed panel to rear garden, two radiators, TV point.

## **First Floor**

Landing with loft access hatch, doors to

**Bedroom 1** 12'2" x 8'6" (3.70 m x 2.60 m) with window to rear, radiator, fitted wardrobe to length of one wall.

**Bedroom 2** 9'10" x 7'11" (3.00 m x 2.41 m) with window to front, built in linen cupboard with slatted wood shelf, double doors to built in wardrobe cupboard with clothes hanging rail and shelving, radiator.

**Bathroom** with fully tiled walls, panelled bath with mixer tap and shower attachment over, wash handbasin with mirror, strip light/shaver point over, wc, mirror fronted cabinet to wall, chrome heated towel rail, extractor fan.