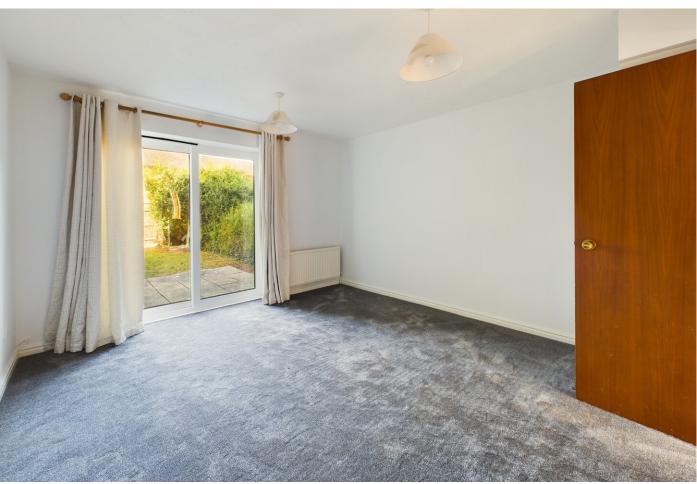

## **First Floor**

Landing with loft access hatch, doors to

**Bedroom 1** 12'2" x 8'6" (3.70 m x 2.60 m) with window to rear, radiator, fitted wardrobe to length of one wall.

**Bedroom 2** 9'10" x 7'11" (3.00 m x 2.41 m) with window to front, built in linen cupboard with slatted wood shelf, double doors to built in wardrobe cupboard with clothes hanging rail and shelving, radiator.