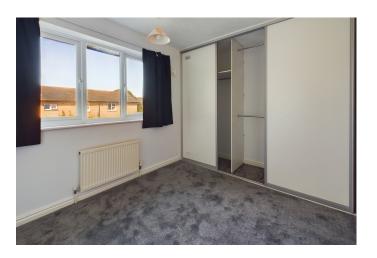

## **First Floor**

Landing with loft access hatch, doors to

**Bedroom 1** 12'2" x 8'6" (3.70 m x 2.60 m) with window to rear, radiator, fitted wardrobe to length of one wall.

**Bedroom 2** 9'10" x 7'11" (3.00 m x 2.41 m) with window to front, built in linen cupboard with slatted wood shelf, double doors to built in wardrobe cupboard with clothes hanging rail and shelving, radiator.