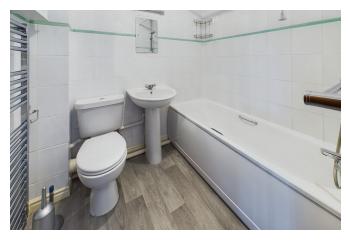

**Bathroom** with fully tiled walls, panelled bath with mixer tap and shower attachment over, wash handbasin with mirror, strip light/shaver point over, wc, mirror fronted cabinet to wall, chrome heated towel rail, extractor fan.