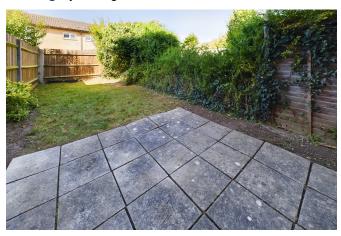

**Outside** Enclosed rear garden 10.4m x 3.83m with paved patio area adjacent to the rear of the property leading to a lawn and various flower and shrub borders. Two allocated off street parking spaces.