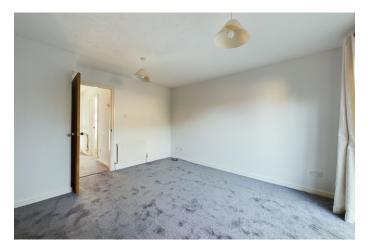

**Sitting/dining room** 13'5" x 12'0" (4.08 m x 3.66 m) with upvc sliding patio door and glazed panel to rear garden, two radiators, TV point.