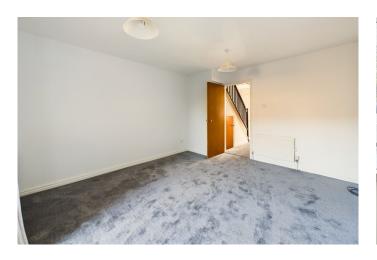

**Sitting/dining room** 13'5" x 12'0" (4.08 m x 3.66 m) with upvc sliding patio door and glazed panel to rear garden, two radiators, TV point.