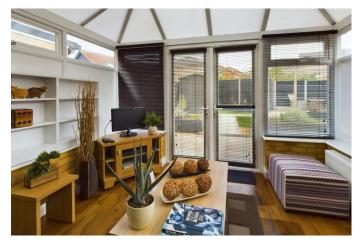

**Conservatory** 11'2" x 11'1" (3.40 m x 3.38 m) Sealed unit double glazed windows to the side and rear, double French doors to the rear garden,

**First floor landing** Window to the side, access to loft space.