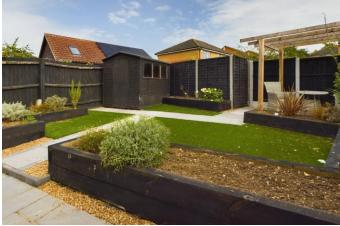

**Bathroom** Fitted suite with pedestal wash basin, close coupled WC, and bath with mixer tap shower attachment. Shower cubicle with ceramic tiling to the walls. Radiator.

**Outside** There is a small front garden area, driveway to the side lading to communal car park with two spaces. Enclosed rear garden, freshly landscaped with patio area and paved pathway, pergola, raised timber flower borders. Gated pedestrian access to the rear.