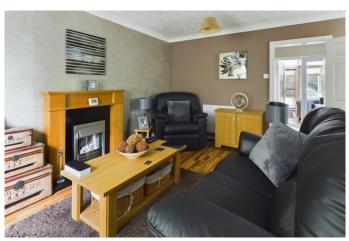

## Glazed entrance door to

Entrance hall Stairs rising to the first floor, radiator.

**Sitting room** 14'9" x 13'4" (4.50 m x 4.06 m) Windows to the front and side, wood effect flooring, radiator and coved cornice. Door to: