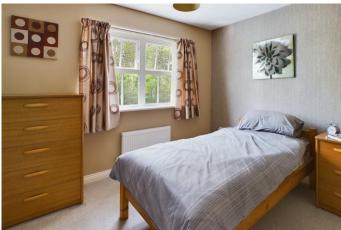

**Bedroom one** 11'3" x 7'8" (4.06 m x 2.34 m) Window to the rear and radiator, single cupboard housing Vaillant gas fired Combi boiler.

**Bedroom two** 10'1" x 7'8" (3.09 m x 2.34 m) Window to the front and radiator, two double fitted wardrobes.