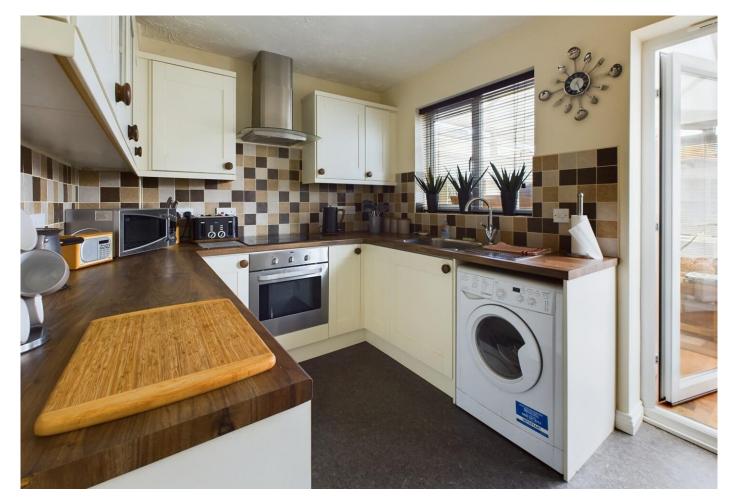

**Kitchen Dining room** 13'4" x 8'9" (4.06 m x 2.67 m) Well fitted range of Shaker style units set under a wood effect work surface. Inset single drainer stainless steel sink unit, range of base units, fitted single oven and ceramic hob, matching wall mounted cupboards with stainless steel and glass extractor. Window to the rear and radiator. Door to: