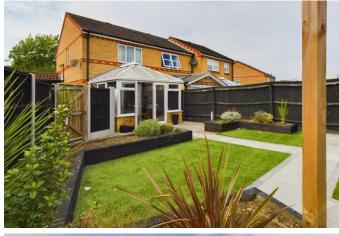

## Offers in region of £310,000

A particularly well presented and much improved two bedroom semi detached home, set in a lovely location overlooking old Cottenham Moat. With the addition of a large conservatory and freshly landscaped rear garden. The village High Street is just a short walk away and offers a number of small shops along with a doctors surgery, dentist and pubs.

**Bathroom** Fitted suite with pedestal wash basin, close coupled WC, and bath with mixer tap shower attachment. Shower cubicle with ceramic tiling to the walls. Radiator.

**Outside** There is a small front garden area, driveway to the side lading to communal car park with two spaces. Enclosed rear garden, freshly landscaped with patio area and paved pathway, pergola, raised timber flower borders. Gated pedestrian access to the rear.