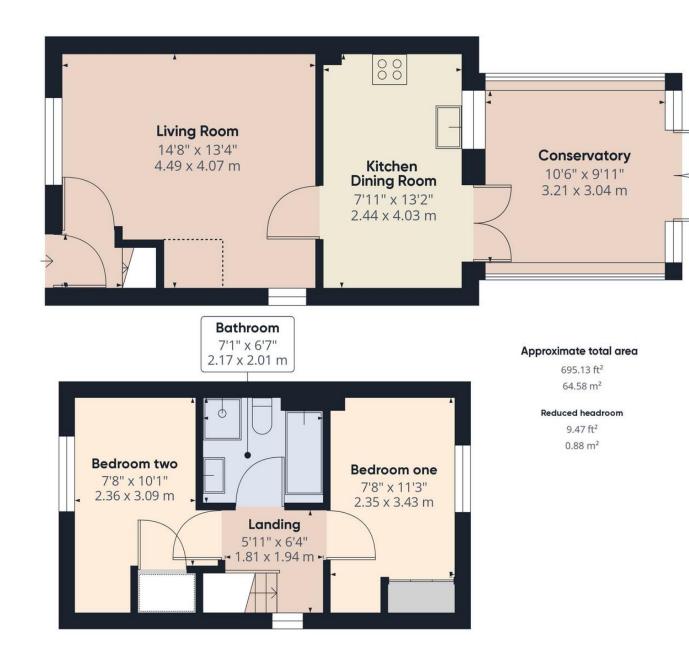

- Entrance hall
- Sitting room
- Kitchen diner with Shaker style units
- Large conservatory
- Two double bedroom
- Bathroom
- Gas fired radiator heating system
- Landscaped rear garden
- Parking to the rear

## Glazed entrance door to

Entrance hall Stairs rising to the first floor, radiator.

**Sitting room** 14'9" x 13'4" (4.50 m x 4.06 m) Windows to the front and side, wood effect flooring, radiator and coved cornice. Door to:

**Kitchen Dining room** 13'4" x 8'9" (4.06 m x 2.67 m) Well fitted range of Shaker style units set under a wood effect work surface. Inset single drainer stainless steel sink unit, range of base units, fitted single oven and ceramic hob, matching wall mounted cupboards with stainless steel and glass extractor. Window to the rear and radiator. Door to:

**Conservatory** 11'2" x 11'1" (3.40 m x 3.38 m) Sealed unit double glazed windows to the side and rear, double French doors to the rear garden,

**First floor landing** Window to the side, access to loft space.

**Bedroom one** 11'3" x 7'8" (4.06 m x 2.34 m) Window to the rear and radiator, single cupboard housing Vaillant gas fired Combi boiler.

**Bedroom two** 10'1" x 7'8" (3.09 m x 2.34 m) Window to the front and radiator, two double fitted wardrobes.

**Bathroom** Fitted suite with pedestal wash basin, close coupled WC, and bath with mixer tap shower attachment. Shower cubicle with ceramic tiling to the walls. Radiator.

**Outside** There is a small front garden area, driveway to the side lading to communal car park with two spaces. Enclosed rear garden, freshly landscaped with patio area and paved pathway, pergola, raised timber flower borders. Gated pedestrian access to the rear.