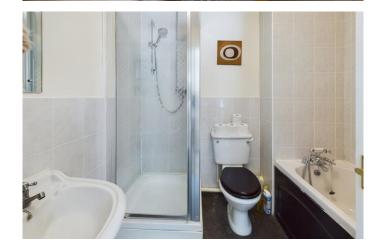

**Bathroom** Fitted suite with pedestal wash basin, close coupled WC, and bath with mixer tap shower attachment. Shower cubicle with ceramic tiling to the walls. Radiator.

**Outside** There is a small front garden area, driveway to the side lading to communal car park with two spaces. Enclosed rear garden, freshly landscaped with patio area and paved pathway, pergola, raised timber flower borders. Gated pedestrian access to the rear.