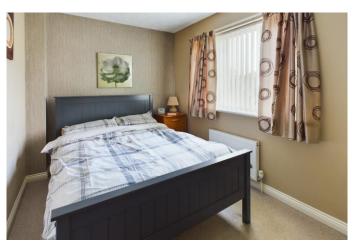

**Bedroom one** 11'3" x 7'8" (4.06 m x 2.34 m) Window to the rear and radiator, single cupboard housing Vaillant gas fired Combi boiler.

**Bedroom two** 10'1" x 7'8" (3.09 m x 2.34 m) Window to the front and radiator, two double fitted wardrobes.