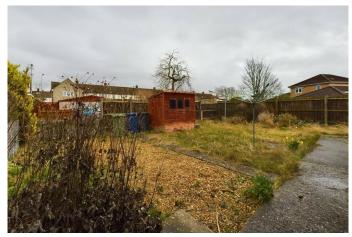

**Outside** To the front there is an open lawn area. To the rear and side there is a good sized garden, mostly to grass. Pedestrian side access.

Services All mains services are connected

**Tenure** Leasehold 125 years, on a 75% shared basis with South Cambridgeshire Council.