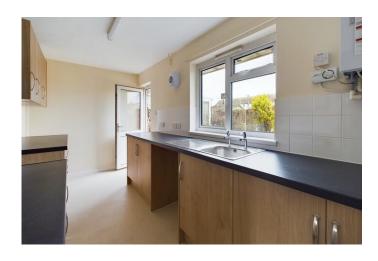

**Kitchen** 14'6" x 6'6" (4.42 m x 1.98 m) Freshly refitted, with worksurface and base units, inset single drainer stainless steel sink unit, continuation of work surface with further base units, space for washing machine and cooker. Matching wall mounted cupboards, and wall mounted gas fired heating boiler, window to the rear and door to the rear garden.