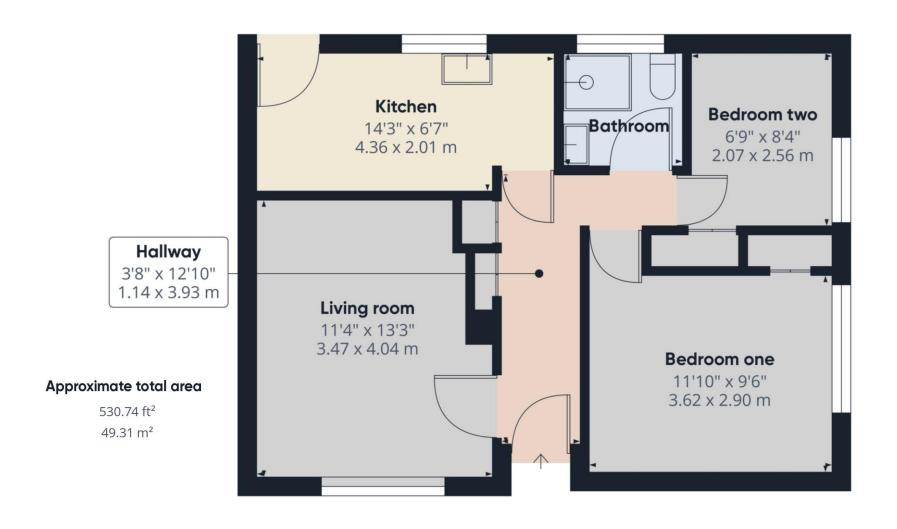

- Entrance hall
- Sitting room
- Two bedrooms
- Refitted kitchen
- Shower wet room
- Gas radiator heating system
- Good sized rear garden.
- Possible parking space to rear
- No upward chain
- Age restricted for the over 60s

**Entrance door** 

**Entrance hall** Radiator, single meter cupboard and single linen cupboard.

**Sitting room**  $13'5" \times 11'6" (4.09 \text{ m} \times 3.51 \text{ m})$  Window to the front, radiator.

**Kitchen** 14'6" x 6'6" (4.42 m x 1.98 m) Freshly refitted, with worksurface and base units, inset single drainer stainless steel sink unit, continuation of work surface with further base units, space for washing machine and cooker. Matching wall mounted cupboards, and wall mounted gas fired heating boiler, window to the rear and door to the rear garden.

**Bedroom one** 12'0" x 9'7" (3.66 m x 2.92 m) Window to the rear, radiator, single wardrobe.

**Bedroom two** 8'7" x 6'10" (2.62 m x 2.08 m) Window to the side, radiator, single wardrobe.

**Shower wet room** Wall mounted wash basin, close coupled WC and shower area. Window to the rear, radiator.

**Outside** To the front there is an open lawn area. To the rear and side there is a good sized garden, mostly to grass. Pedestrian side access.

Services All mains services are connected

**Tenure** Leasehold 125 years, on a 75% shared basis with South Cambridgeshire Council.