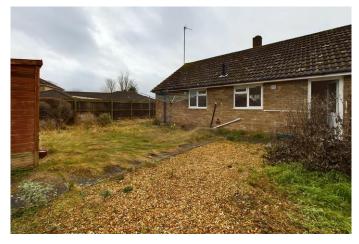

**Outside** To the front there is an open lawn area. To the rear and side there is a good sized garden, mostly to grass. Pedestrian side access.

Services All mains services are connected

**Tenure** Leasehold 125 years, on a 75% shared basis with South Cambridgeshire Council.