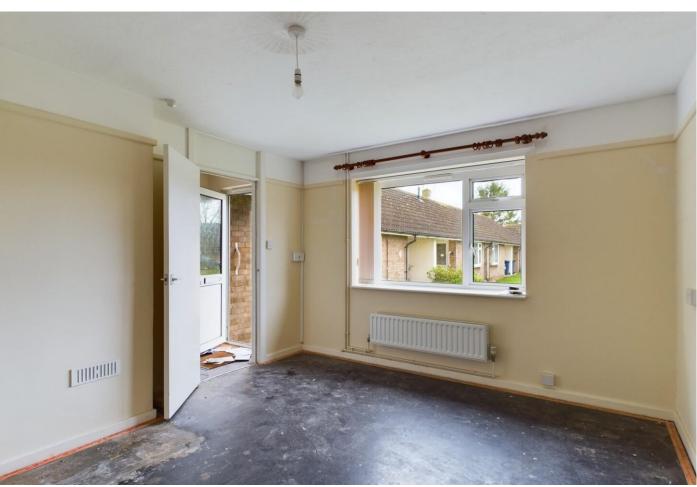

**Entrance door** 

**Entrance hall** Radiator, single meter cupboard and single linen cupboard.

**Sitting room**  $13'5" \times 11'6" (4.09 \text{ m} \times 3.51 \text{ m})$  Window to the front, radiator.