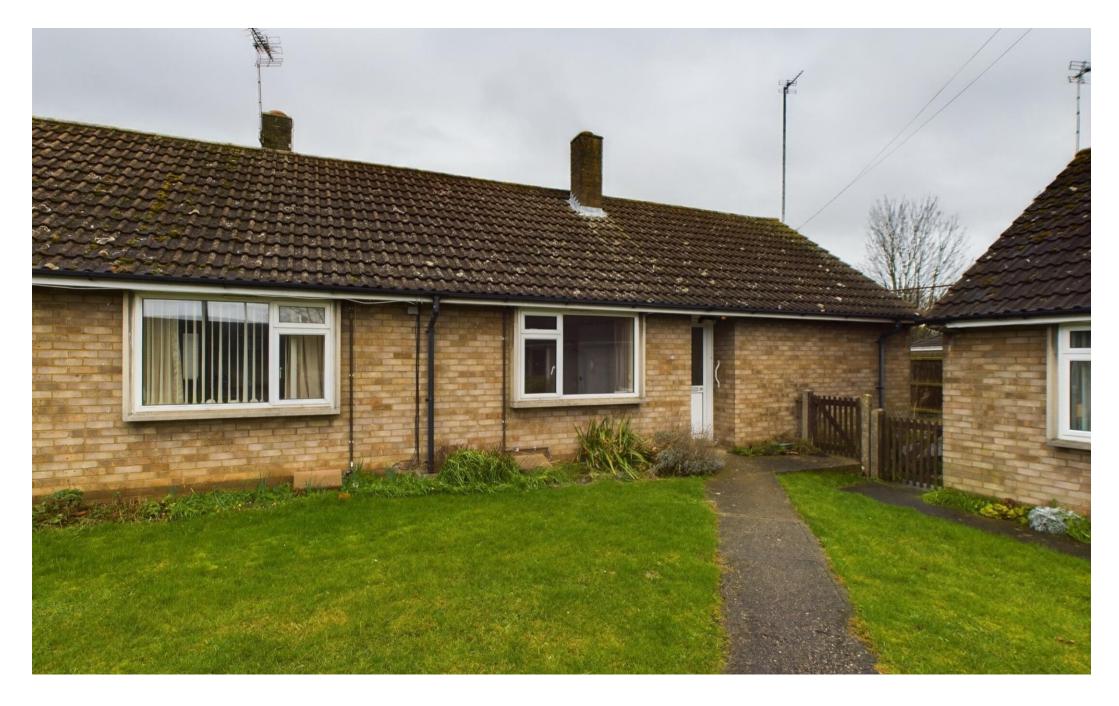

Uffen Way, Sawston CB22 3BS

Pocock+Shaw

26 Uffen Way Sawston Cambridge Cambridgeshire CB22 3BS

A two bedroom end of terraced bungalow, ideally set on a corner plot with a very good sized rear garden and possible parking space to the rear.

## Shared Ownership £213,750

A two bedroom end of terraced bungalow on a larger than average corner plot in this purpose built scheme close to the village centre. For the over 60's, the property is sold with a 75% share. With a refitted kitchen, and shower wet room. No upward chain.

**Outside** To the front there is an open lawn area. To the rear and side there is a good sized garden, mostly to grass. Pedestrian side access.

Services All mains services are connected

**Tenure** Leasehold 125 years, on a 75% shared basis with South Cambridgeshire Council.