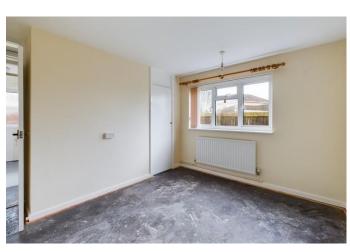

**Bedroom one** 12'0" x 9'7" (3.66 m x 2.92 m) Window to the rear, radiator, single wardrobe.

**Bedroom two** 8'7" x 6'10" (2.62 m x 2.08 m) Window to the side, radiator, single wardrobe.

**Shower wet room** Wall mounted wash basin, close coupled WC and shower area. Window to the rear, radiator.