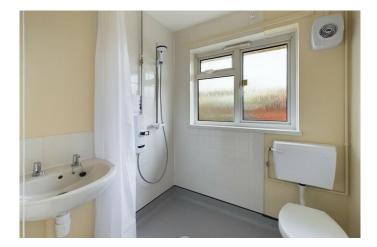

**Bedroom one** 12'0" x 9'7" (3.66 m x 2.92 m) Window to the rear, radiator, single wardrobe.

**Bedroom two** 8'7" x 6'10" (2.62 m x 2.08 m) Window to the side, radiator, single wardrobe.

**Shower wet room** Wall mounted wash basin, close coupled WC and shower area. Window to the rear, radiator.