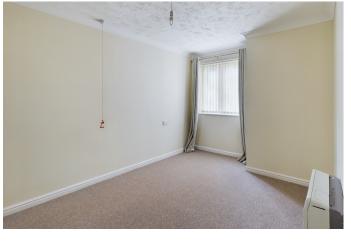

BEDROOM 15'6" x 10'7" with window to front, mirrorfronted built in wardrobe to part of one wall, Creda electric storage heater. BATHROOM fully tiled with panelled bath, chrome shower unit and glass shower screen over, wc, vanity wash handbasin with mirror and striplight/shaver point over, heated towel rail, wall mounted electric convector heater, extractor fan.