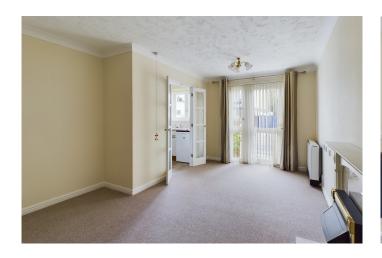

SITTING/DINING ROOM 17'8" x 11'1" with glazed door and full length glazed side panel to paved patio area, wall mounted Creda storage heater, feature fireplace with electric fire, marble insert and hearth.