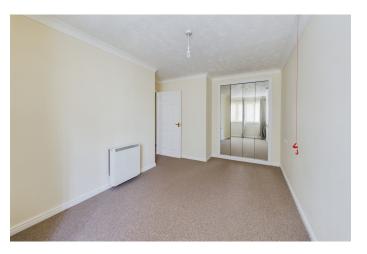

SITTING/DINING ROOM 17'8" x 11'1" with glazed door and full length glazed side panel to paved patio area, wall mounted Creda storage heater, feature fireplace with electric fire, marble insert and hearth.

BEDROOM 15'6" x 10'7" with window to front, mirrorfronted built in wardrobe to part of one wall, Creda electric storage heater. BATHROOM fully tiled with panelled bath, chrome shower unit and glass shower screen over, wc, vanity wash handbasin with mirror and striplight/shaver point over, heated towel rail, wall mounted electric convector heater, extractor fan.