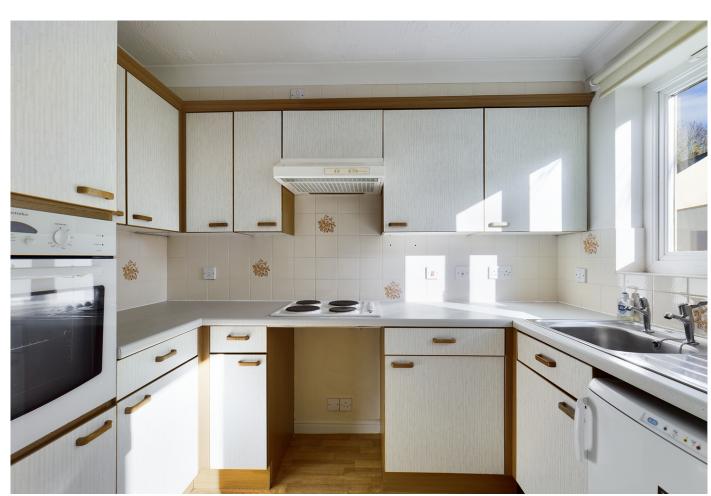

KITCHEN 8'11" x 5'8" with window to rear, good range of fitted wall and base units with roll top work surfaces and tiled splashbacks, built in Electrolux hob with extractor hood over, Zanussi under counter freezer, space for under counter fridge, eye level Electrolux oven, wall mounted electric convector heater.