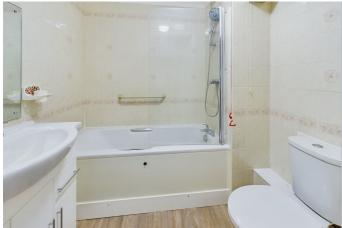

BEDROOM 15'6" x 10'7" with window to front, mirrorfronted built in wardrobe to part of one wall, Creda electric storage heater. BATHROOM fully tiled with panelled bath, chrome shower unit and glass shower screen over, wc, vanity wash handbasin with mirror and striplight/shaver point over, heated towel rail, wall mounted electric convector heater, extractor fan.