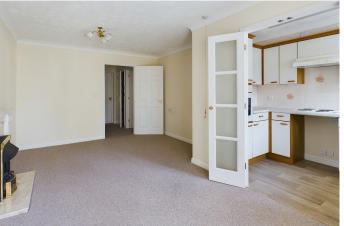

SITTING/DINING ROOM 17'8" x 11'1" with glazed door and full length glazed side panel to paved patio area, wall mounted Creda storage heater, feature fireplace with electric fire, marble insert and hearth.