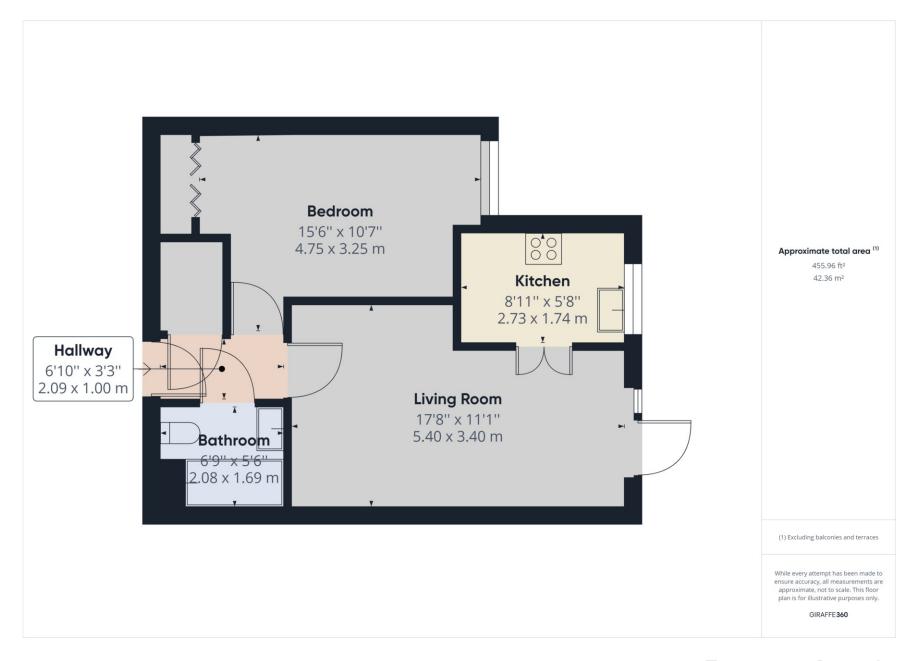

## **GROUND FLOOR**

Private front door to

ENTRANCE HALL with deep built in cupboard with mains pressure hot water tank, electric meter, shelving and electric consumer unit, wall mounted Tunsmill health care control panel.

SITTING/DINING ROOM 17'8" x 11'1" with glazed door and full length glazed side panel to paved patio area, wall mounted Creda storage heater, feature fireplace with electric fire, marble insert and hearth.

KITCHEN 8'11" x 5'8" with window to rear, good range of fitted wall and base units with roll top work surfaces and tiled splashbacks, built in Electrolux hob with extractor hood over, Zanussi under counter freezer, space for under counter fridge, eye level Electrolux oven, wall mounted electric convector heater.

BEDROOM 15'6" x 10'7" with window to front, mirrorfronted built in wardrobe to part of one wall, Creda electric storage heater. BATHROOM fully tiled with panelled bath, chrome shower unit and glass shower screen over, wc, vanity wash handbasin with mirror and striplight/shaver point over, heated towel rail, wall mounted electric convector heater, extractor fan.

OUTSIDE Small easterly facing patio area with planting areas to side. Attractive communal gardens and residents parking area.

SERVICES Mains water, electricity and drainage.

TENURE The property is Leasehold - 125 years from the 1st of October 1999 (100 years remaining). We understand there is a ground rent of £345 per annum and a service charge of £2529 per annum including water and sewerage charges.