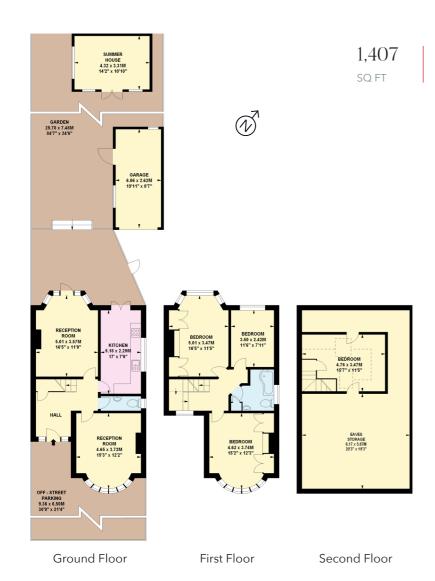

Oakdale N14

Beautifully presented semi detached house in a highly sought after location in Southgate. The property affords over 1400 sq ft of well balanced accommodation with two reception rooms, four bedrooms, off street parking, rear garden with a summer house. Within 350M of the Ashmole Academy and 800M of Southgate underground station (Piccadilly Line).

£2,350 4 Beds 1,407 130.71 Available

A MONTH HOUSE SQ FT SQ M NOW

## A Matt Turner

matt@rashandrash.com 020 8882 2828 / 07946 311 002

- √ Off Street Parking
- √ Garage
- √ Rear Garden
- √ Summer House