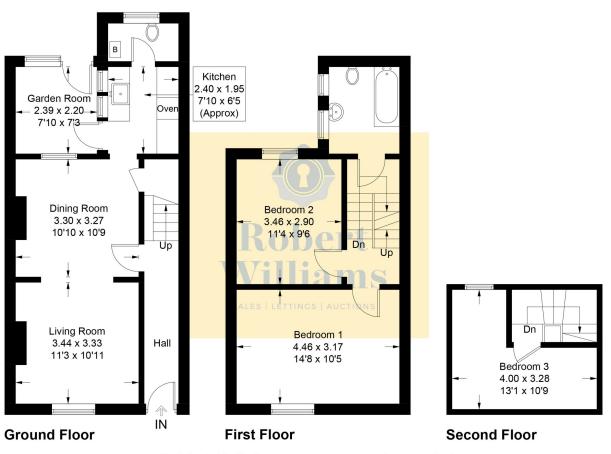

#### The Property-

The internal accommodation features on the ground floor two receptions rooms and modern kitchen with garden room off to one side and to the rear downstairs WC with the wall mounted gas boiler.

The first floor consists of two bedrooms and mid landing modern bathroom, the loft room/third bedroom is located on the second floor and has access to eaves storage.

## Hamlin Lane

Approximate Gross Internal Area = 93.0 sq m / 1001 sq ft

Illustration for identification purposes only, measurements are approximate, not to scale. Fourlabs.co © (ID1210616)