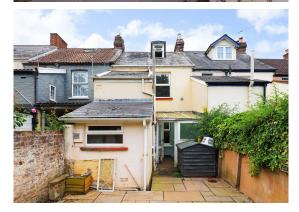

# HAMLIN LANE HEAVITREE, EXETER, EXI 2SQ

"A two bedroom with loft room terraced home located in the popular area of Heavitree close to St Michaels Primary school".

## HAMLIN LANE HEAVITREE, EXETER, EXI 2SQ

A two bedroom terraced home with loft room and courtyard garden benefitting from gated access out to the Heavitree Pleasure ground, located in a popular residential area close to St Michaels Primary school. The house is being sold with no onward chain.

#### The Property-

The internal accommodation features on the ground floor two receptions rooms and modern kitchen with garden room off to one side and to the rear downstairs WC with the wall mounted gas boiler.