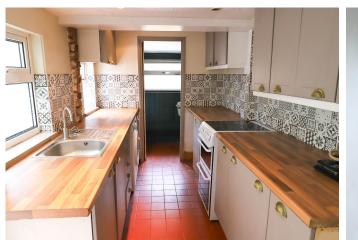

#### The Property-

The internal accommodation features on the ground floor two receptions rooms and modern kitchen with garden room off to one side and to the rear downstairs WC with the wall mounted gas boiler.