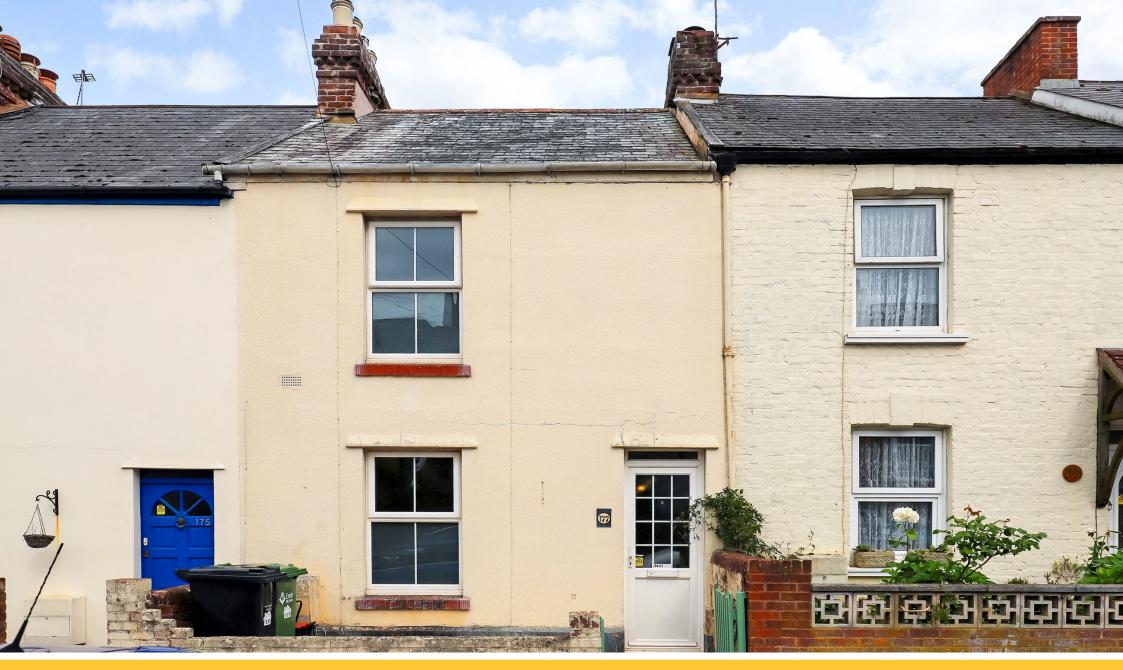

# HAMLIN LANE HEAVITREE, EXETER, EXI 2SQ

"A two bedroom with loft room terraced home located in the popular area of Heavitree close to St Michaels Primary school".

## HAMLIN LANE HEAVITREE, EXETER, EXI 2SQ

A two bedroom terraced home with loft room and courtyard garden benefitting from gated access out to the Heavitree Pleasure ground, located in a popular residential area close to St Michaels Primary school. The house is being sold with no onward chain.