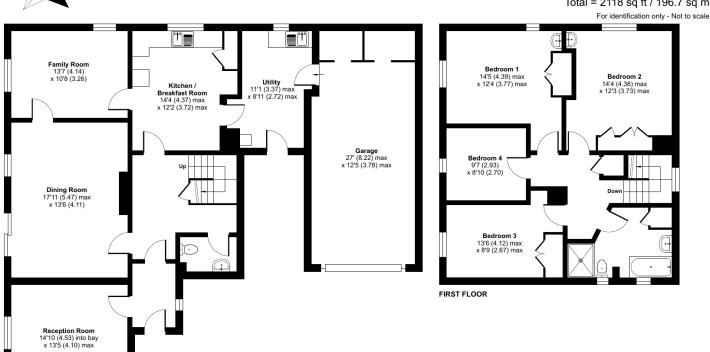

## Vicarage, Yarcombe, Honiton, EX14

Approximate Area = 1801 sq ft / 167.3 sq m Garage = 317 sq ft / 29.4 sq m Total = 2118 sq ft / 196.7 sq m

Floor plan produced in accordance with RICS Property Measurement 2nd Edition, Incorporating International Property Measurement Standards (IPMS2 Residential). © nichecom 2025. Produced for Robert Williams Ltd. REF: 1288754

Robert Williams Estate Agents, 2 Southernhay West, Exeter, EX1 1JG Tel: 01392 204800 • sales@robertwilliams.co.uk • robertwilliams.co.uk

**GROUND FLOOR** 

IMPORTANT: we would like to inform prospective purchasers that these sales particulars have been prepared as a general guide only. A detailed survey has not been carried out, nor the services, appliances and fittings tested. Room sizes should not be relied upon for furnishing purposes and are approximate. If floor plans are included, they are for guidance only and illustration purposes only and may not be to scale. If there are any important matters likely to affect your decision to buy, please contact us before viewing the property.