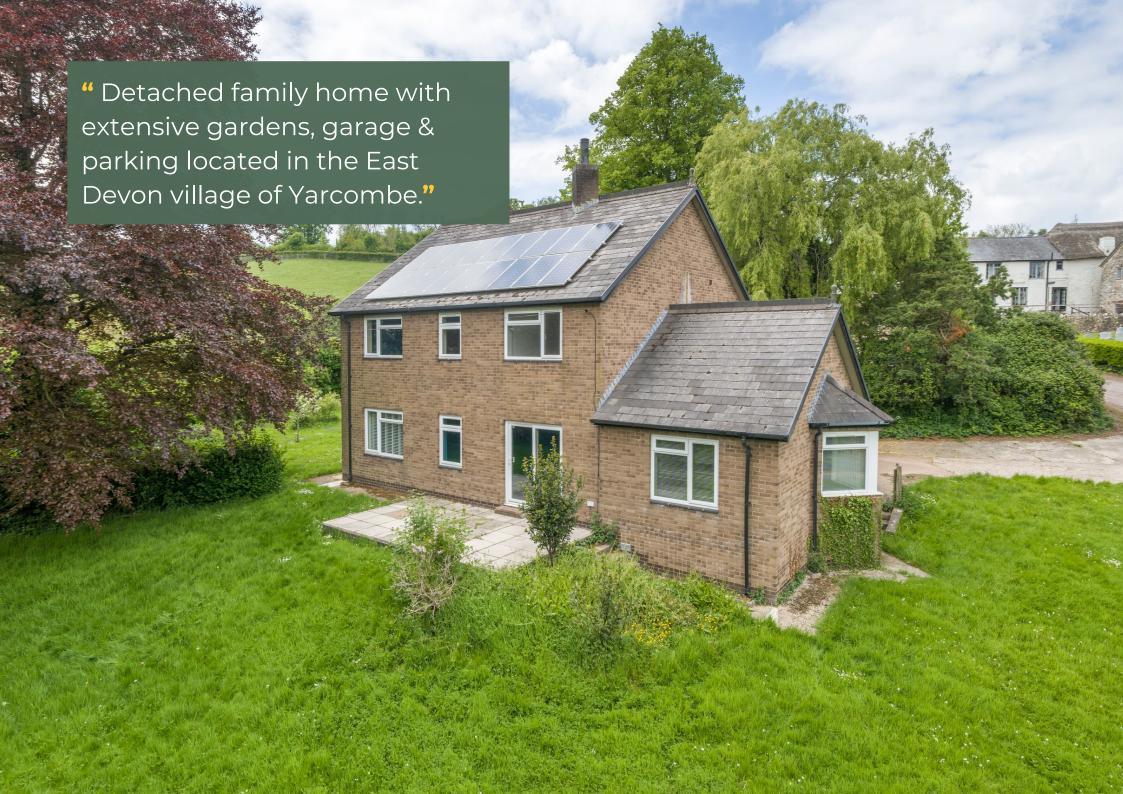

### **YARCOMBE**

HONITON, DEVON, EX14 9BD

A spacious four bedroom detached home set in a large plot of approximately 0.6 acres. Located on the outskirts of the village of Yarcombe, the property also benefits from three reception rooms, kitchen, separate utility and parking/garage. Yarcombe is a pretty village in The Yarty Valley with a public house and village hall. NO ONWARD CHAIN.

The property benefits from Solar Panels owned by the property and on a 25 year 'feed in' deal that commenced in 2012...

#### THE LOCATION

The peaceful location on the edge of Yarcombe is adjacent to church and old Vicarage. The village is approximately 6 miles from Chard, 8 miles from Honiton and 12 miles from Taunton.

**Local Authority:** East Devon Council