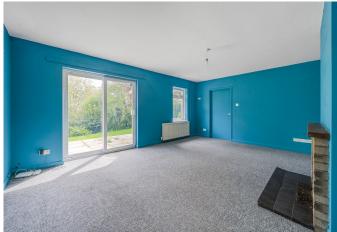

#### THE PROPERTY

The downstairs accommodation comprises inner hallway, WC, reception rooms and kitchen. The living room has patio doors to the front patio/garden and an open fireplace, It leads through to the dining room at the rear of the building while the study is located at the front of the house. The kitchen flows through to the utility room that features a door to access the garage.