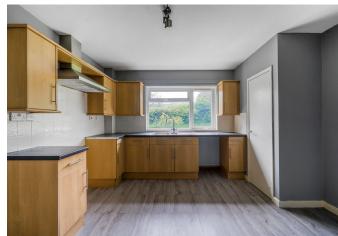

#### THE PROPERTY

The downstairs accommodation comprises inner hallway, WC, reception rooms and kitchen. The living room has patio doors to the front patio/garden and an open fireplace, It leads through to the dining room at the rear of the building while the study is located at the front of the house. The kitchen flows through to the utility room that features a door to access the garage.