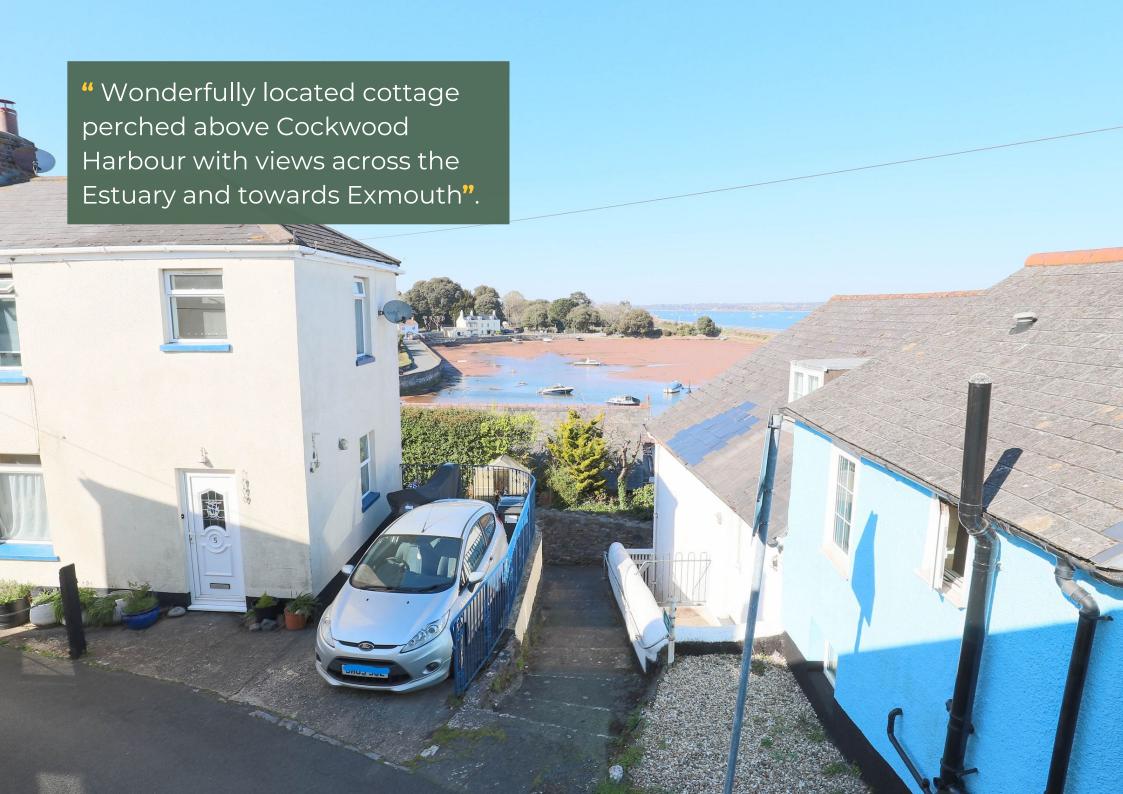

## **COFTON HILL**

COCKWOOD, DEVON, EX6 8RB

A charming 2 bedroom cottage with bags of character and wonderful views of the river Exe. The property has been updated over recent years to provide smart modern accommodation, with a lovely feature woodburner and modern electric heating system plus courtyard garden. The property is of Cob construction and has no onward chain.

#### The Location-

The property is positioned centrally in the lovely harbourside village of Cockwood, near Starcross. It is a particularly popular village which benefits from an active community and primary school, as well as easy access by both car and public transport to Dawlish, the nearby beach at Dawlish Warren, and to Exeter, Starcross train station is within walking distance, with trains connecting to Exeter and the main London Paddington route. Some of the biggest draws of the village are its position on the Exe Estuary cycle path and with the historic Anchor Inn on the harbourside being an especially lovely place to spend a summer evening.