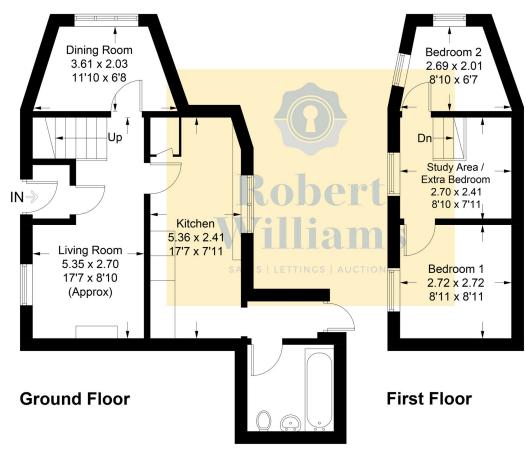

#### The Property-

The internal accommodation features on the ground floor living room, dining room, kitchen, family bathroom and access out tot he private rear courtyard garden. The first floor has two bedroom and a flexible landing space that could offer multiple uses as extra bedroom space, study/office space or for storage

### 10 Cofton Hill

Approximate Gross Internal Area = 59.1 sq m / 636 sq ft

Illustration for identification purposes only, measurements are approximate, not to scale. Fourlabs.co © (ID1205107)

Robert Williams Estate Agents, 2 Southernhay West, Exeter, EX1 1JG Tel: 01392 204800 • sales@robertwilliams.co.uk • robertwilliams.co.uk