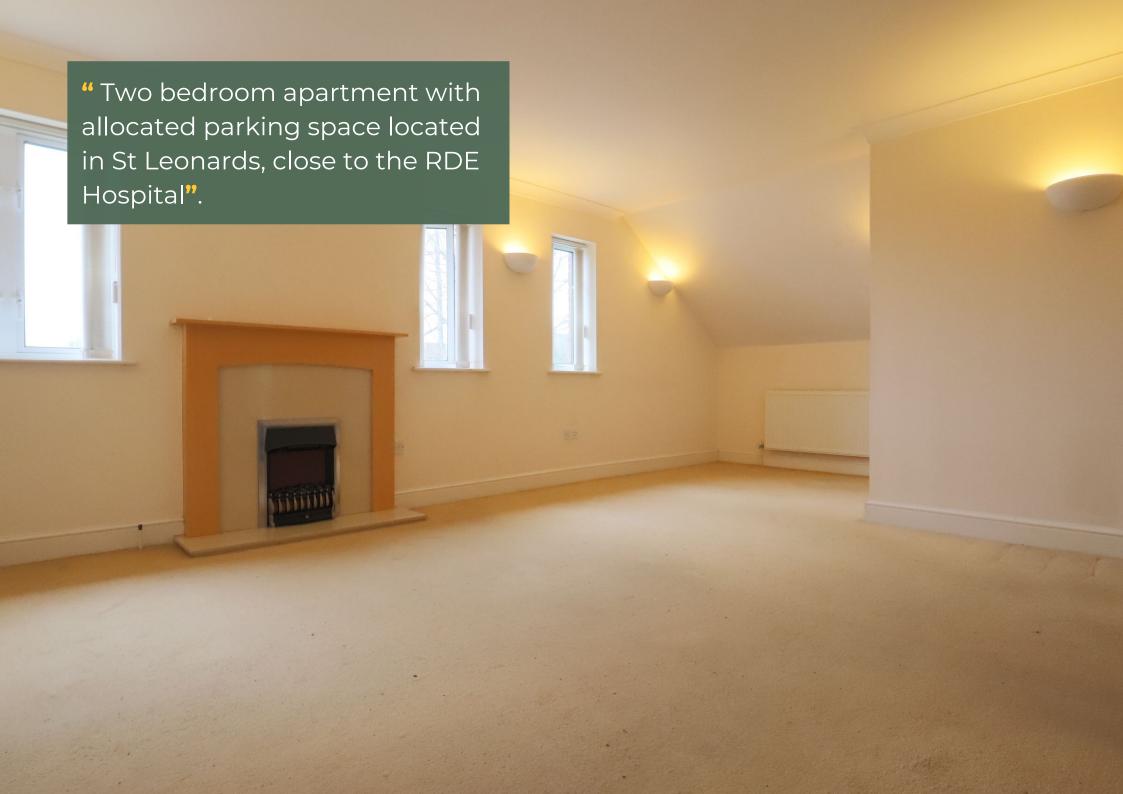

## **ARTILLERY COURT**

EXETER, EX2 6EH

Superb top floor two bedroom apartment located in St Leonard's close to the RD&E and Nuffield hospitals. Exeter School is also nearby.

No onward chain.

#### The Property-

There is a lift in the building to allow easy access to this top floor apartment. The accommodation briefly comprises of entrance hall, fitted kitchen including appliances, living room, two bedrooms, one ensuite shower room and bathroom. There are also security gates which lead you to an allocated parking space. The property benefits from gas central heating and double glazing.