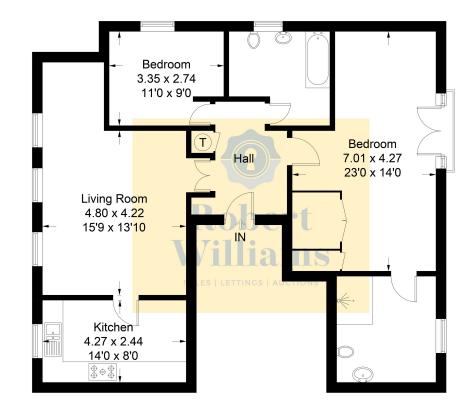

### **6 Artillery Court**

Approximate Gross Internal Area = 97.1 sq m / 1045 sq ft

**Ground Floor** 

Illustration for identification purposes only, measurements are approximate, not to scale. Fourlabs.co © (ID1204197)