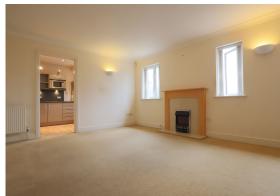

#### The Property-

There is a lift in the building to allow easy access to this top floor apartment. The accommodation briefly comprises of entrance hall, fitted kitchen including appliances, living room, two bedrooms, one ensuite shower room and bathroom. There are also security gates which lead you to an allocated parking space. The property benefits from gas central heating and double glazing.