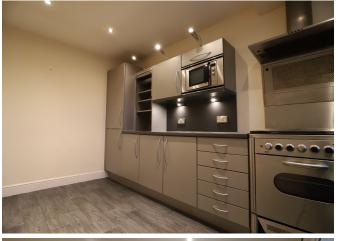

#### The Property-

There is a lift in the building to allow easy access to this top floor apartment. The accommodation briefly comprises of entrance hall, fitted kitchen including appliances, living room, two bedrooms, one ensuite shower room and bathroom. There are also security gates which lead you to an allocated parking space. The property benefits from gas central heating and double glazing.