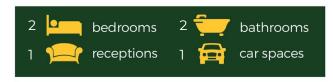

#### The Property-

There is a lift in the building to allow easy access to this top floor apartment. The accommodation briefly comprises of entrance hall, fitted kitchen including appliances, living room, two bedrooms, one ensuite shower room and bathroom. There are also security gates which lead you to an allocated parking space. The property benefits from gas central heating and double glazing.