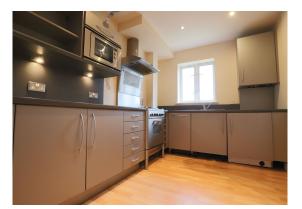

#### The Property-

There is a lift in the building to allow easy access to this top floor apartment. The accommodation briefly comprises of entrance hall, fitted kitchen including appliances, living room, two bedrooms, one ensuite shower room and bathroom. There are also security gates which lead you to an allocated parking space. The property benefits from gas central heating and double glazing.