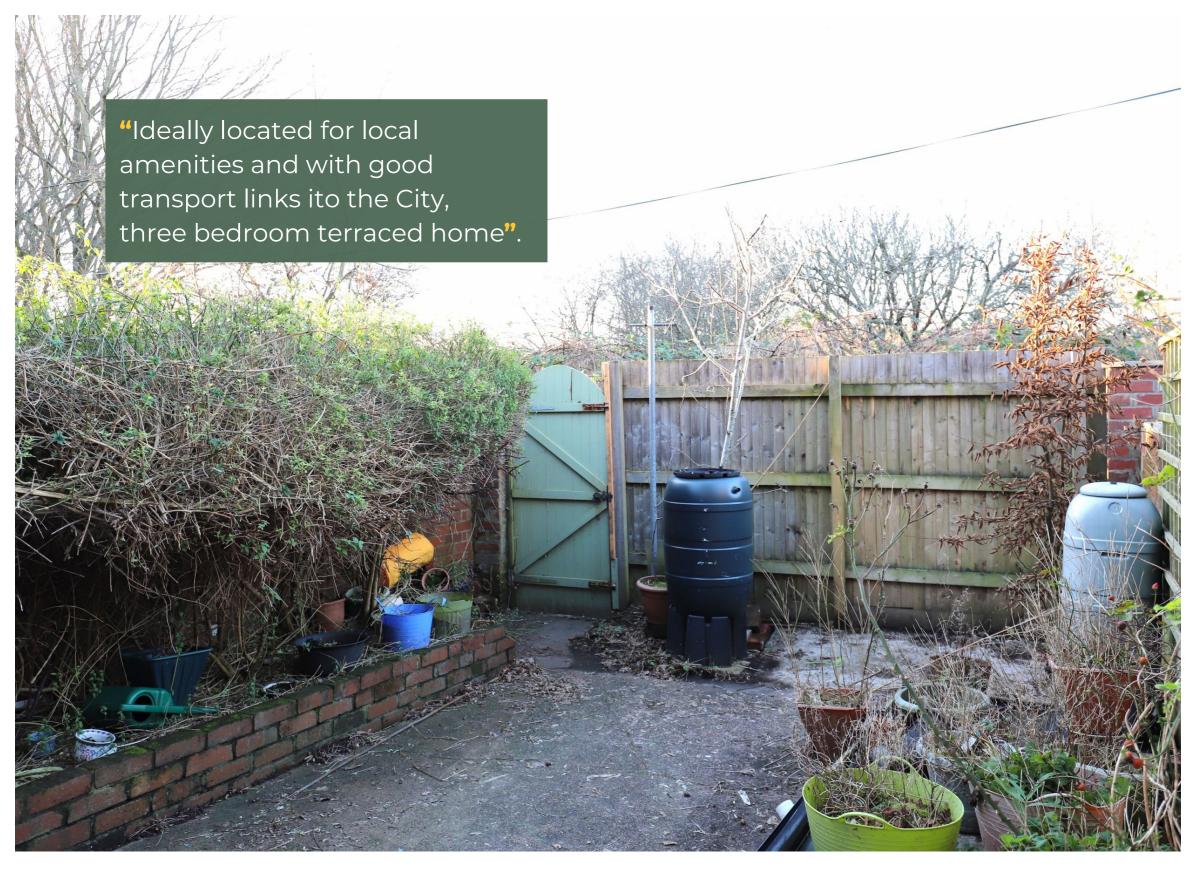

The enclosed courtyard garden has rear access and backs on to local allotments.

There are no parking restrictions on street in this location.