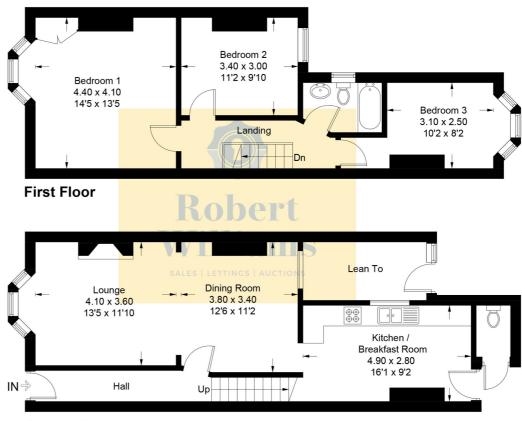

#### The Property

The ground floor boasts two reception rooms which open through to one another plus kitchen with access out to the enclosed rear courtyard garden.

On the first floor you have three bedrooms and a family bathroom.

### 48 Wellington Road

Approximate Gross Internal Area = 99.8 sq m / 1074 sq ft WC / Lean To = 7.9 sq m / 85 sq ft Total = 107.7 sq m / 1159 sq ft

**Ground Floor** 

Illustration for identification purposes only, measurements are approximate, not to scale. Fourlabs.co © (ID1193256)