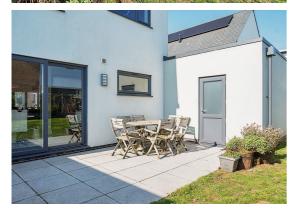

To the outside the house benefits from private driveway parking and garage with electric roller door, to the rear of the property is a private rear garden.