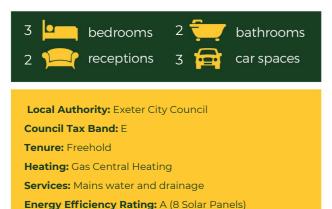

## **REGENCY DRIVE** EXETER, EX2 7SN

Built by respected developer Heritage Homes in 2020, this modern stylish three bedroom detached family home offers an A EPC rating and is located in the sought after & prestigious ' The Green' development between Newcourt and Topsham, close to the Exeter Golf and Country Club. The property benefits from driveway parking, garage, Solar Panels with Solax inverter plus private rear garden.

#### The Property

The internal accommodation comprises on the ground floor of modern fitted kitchen/diner with doors out to the rear garden, extensive living area and downstairs WC/cloakroom. The entire ground floor has underfloor heating. On the first floor are three bedrooms, the main with en suite facilities and family bathroom with shower and modern roll top bath.

To the outside the house benefits from private driveway parking and garage with electric roller door, to the rear of the property is a private rear garden.