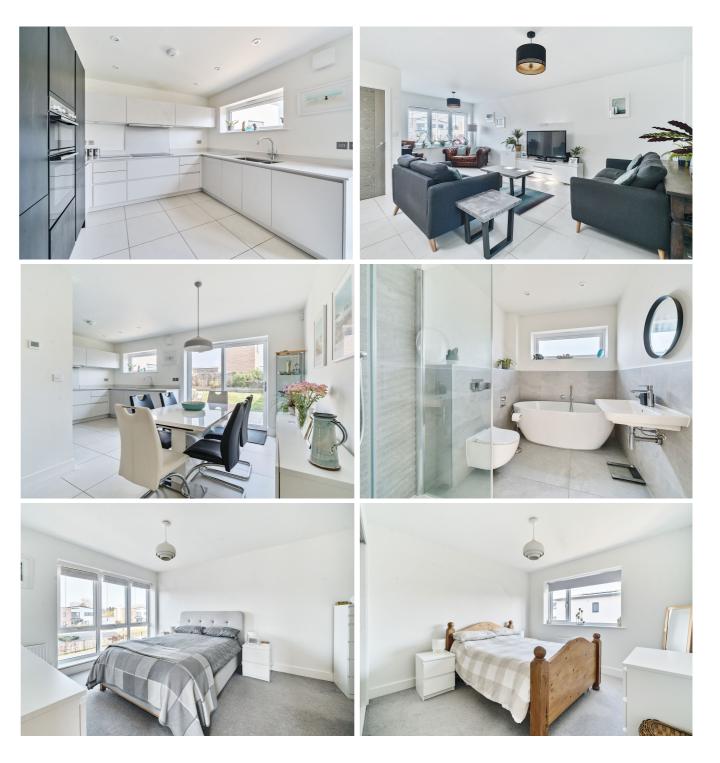

#### The Property

The internal accommodation comprises on the ground floor of modern fitted kitchen/diner with doors out to the rear garden, extensive living area and downstairs WC/cloakroom. The entire ground floor has underfloor heating. On the first floor are three bedrooms, the main with en suite facilities and family bathroom with shower and modern roll top bath.