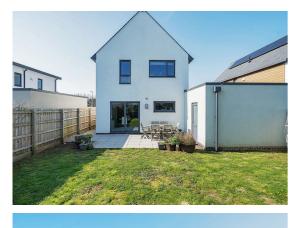

To the outside the house benefits from private driveway parking and garage with electric roller door, to the rear of the property is a private rear garden.