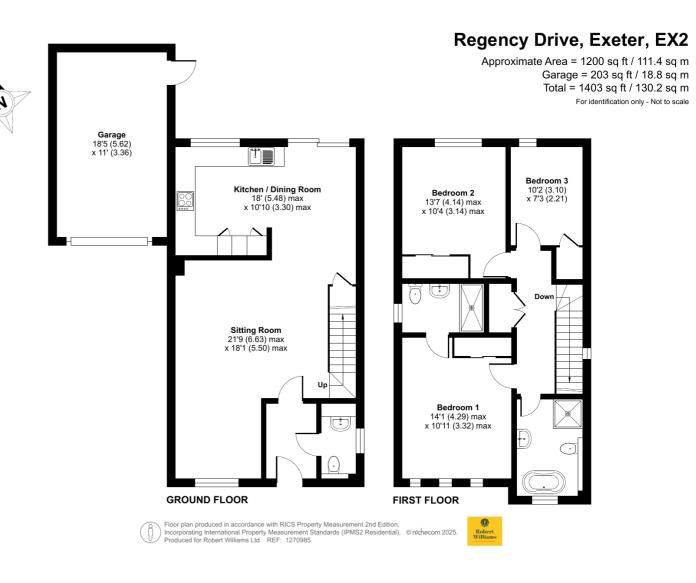

#### The Property

The internal accommodation comprises on the ground floor of modern fitted kitchen/diner with doors out to the rear garden, extensive living area and downstairs WC/cloakroom. The entire ground floor has underfloor heating. On the first floor are three bedrooms, the main with en suite facilities and family bathroom with shower and modern roll top bath.