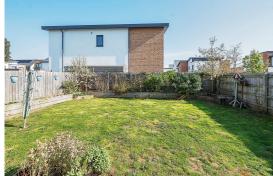

To the outside the house benefits from private driveway parking and garage with electric roller door, to the rear of the property is a private rear garden.