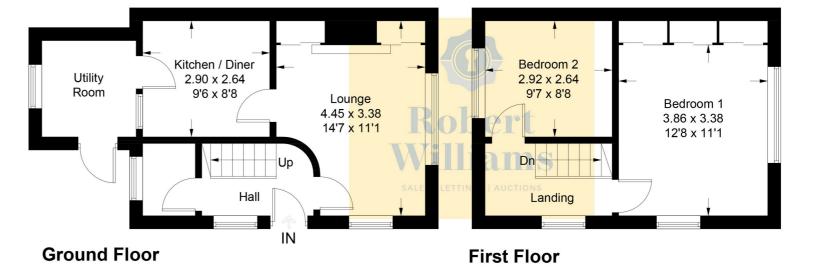

## 23 Burns

Approximate Gross Internal Area = 62.7 sq m / 675 sq ft

Illustration for identification purposes only, measurements are approximate, not to scale. Fourlabs.co © (ID1189797)