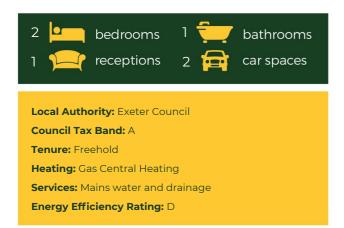

#### The Property

The internal accommodation comprises Living Room, Fitted Kitchen with appliances, Utility Room, Bathroom, Two Double Bedrooms, two off road parking spaces and a large garden with Storage Shed..