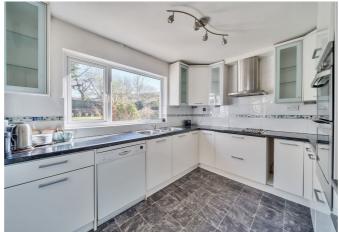

#### THE PROPERTY

The internal accommodation includes entrance hall, downstairs WC/cloakroom, sitting room, kitchen and conservatory. The garage has been converted creating a storage area to the front and utility room to the rear opening into the conservatory. To the first floor are four bedrooms and the family bathroom. Outside the property has a mature and well maintained rear garden, laid to lawn with mature bordering and a patio area accessed via double doors from the sitting room. There is side access to the garden