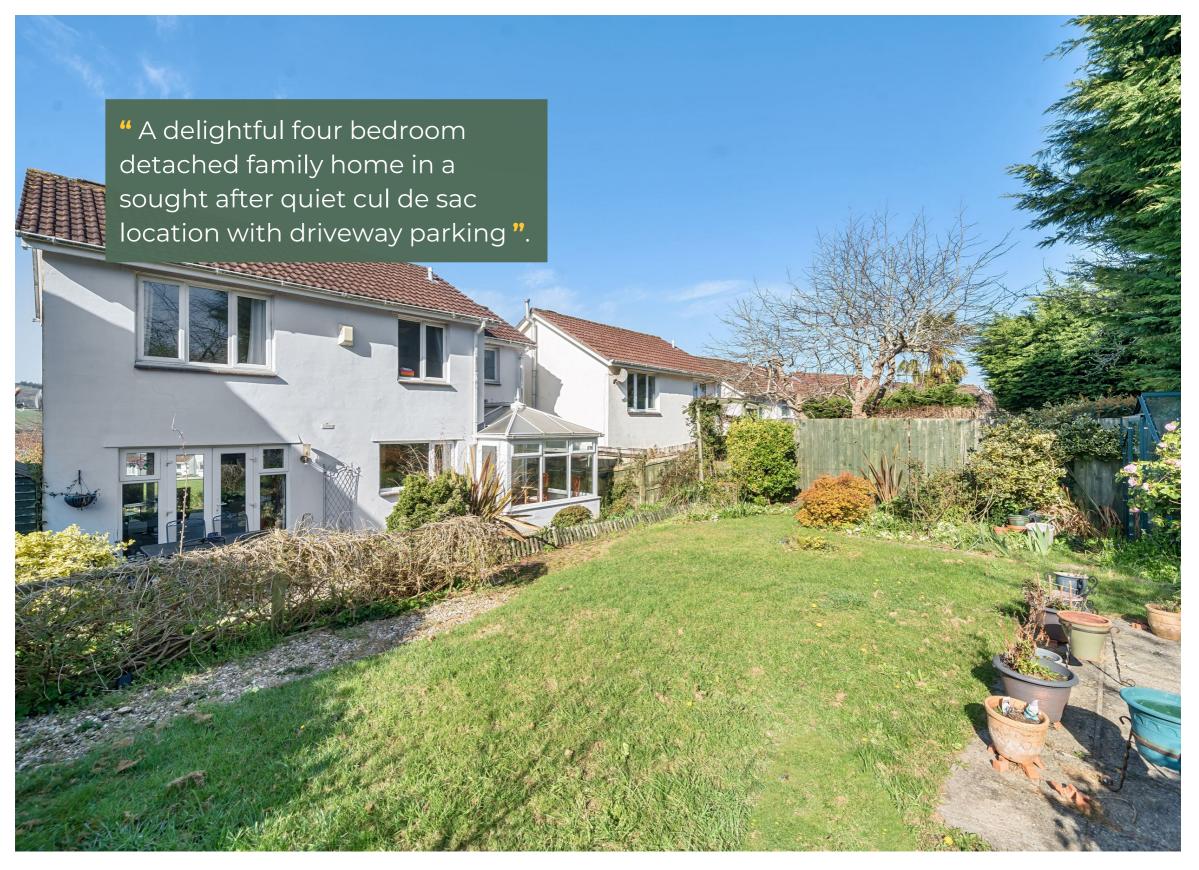

### WREFORDS CLOSE

EXETER, EX4 5AY

A spacious four bedroom detached family home providing flexible accommodation situated in a quiet cul-de-sac with good access in and out of Exeter. The property has a converted garage, driveway parking, private rear garden and overlooks the delightful communal green. No onward chain.

#### THE PROPERTY

The internal accommodation includes entrance hall, downstairs WC/cloakroom, sitting room, kitchen and conservatory. The garage has been converted creating a storage area to the front and utility room to the rear opening into the conservatory. To the first floor are four bedrooms and the family bathroom. Outside the property has a mature and well maintained rear garden, laid to lawn with mature bordering and a patio area accessed via double doors from the sitting room. There is side access to the garden