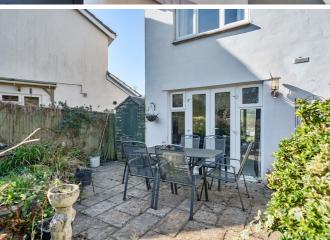

#### THE PROPERTY

The internal accommodation includes entrance hall, downstairs WC/cloakroom, sitting room, kitchen and conservatory. The garage has been converted creating a storage area to the front and utility room to the rear opening into the conservatory. To the first floor are four bedrooms and the family bathroom. Outside the property has a mature and well maintained rear garden, laid to lawn with mature bordering and a patio area accessed via double doors from the sitting room. There is side access to the garden