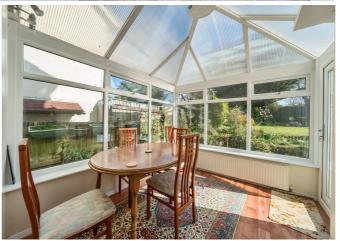

#### THE PROPERTY

The internal accommodation includes entrance hall, downstairs WC/cloakroom, sitting room, kitchen and conservatory. The garage has been converted creating a storage area to the front and utility room to the rear opening into the conservatory. To the first floor are four bedrooms and the family bathroom. Outside the property has a mature and well maintained rear garden, laid to lawn with mature bordering and a patio area accessed via double doors from the sitting room. There is side access to the garden