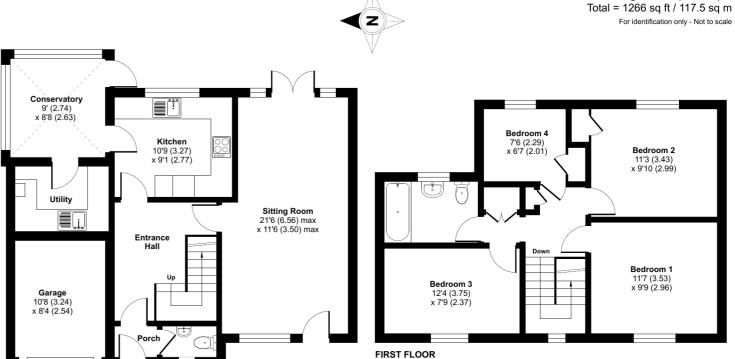

## Wrefords Close, Exeter, EX4

Approximate Area = 1179 sq ft / 109.5 sq m Garage = 87 sq ft / 8 sq m Total = 1266 sq ft / 117.5 sq m

Floor plan produced in accordance with RICS Property Measurement 2nd Edition, Incorporating International Property Measurement Standards (IPMS2 Residential). © nichecom 2025. Produced for Robert Williams Ltd. REF: 1270394