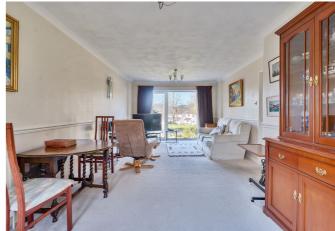

#### THE PROPERTY

The internal accommodation includes entrance hall, downstairs WC/cloakroom, sitting room, kitchen and conservatory. The garage has been converted creating a storage area to the front and utility room to the rear opening into the conservatory. To the first floor are four bedrooms and the family bathroom. Outside the property has a mature and well maintained rear garden, laid to lawn with mature bordering and a patio area accessed via double doors from the sitting room. There is side access to the garden