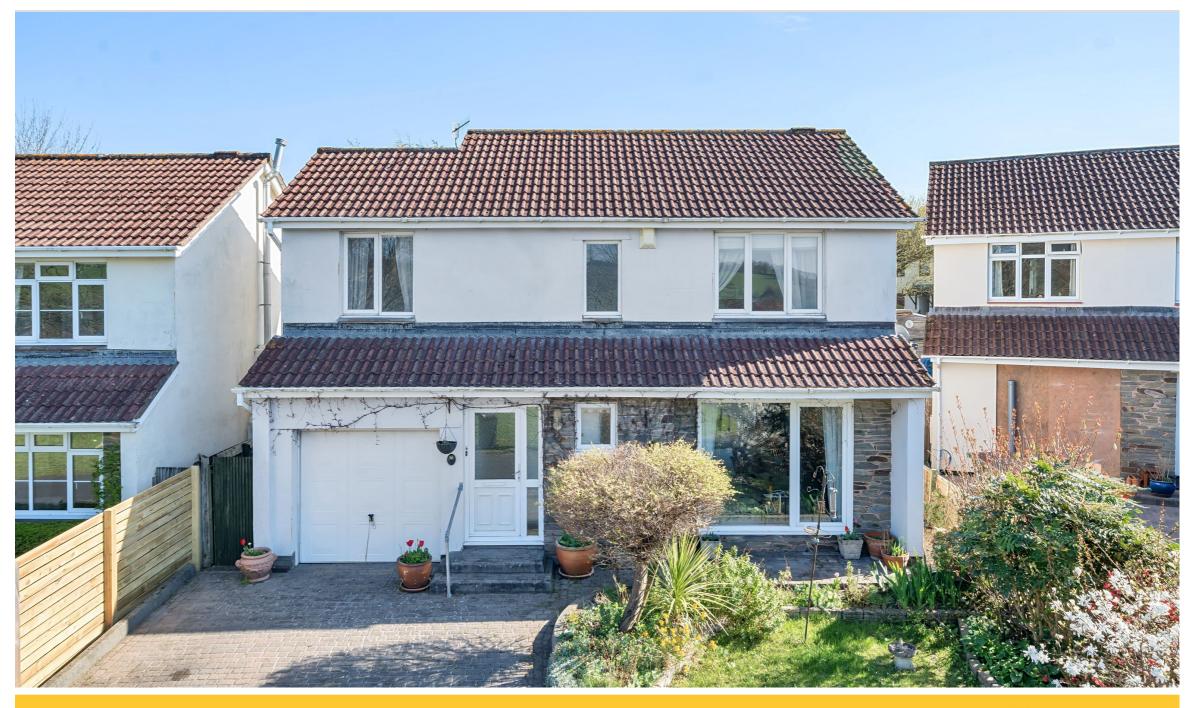

### WREFORDS CLOSE

EXETER, EX4 5AY

A spacious four bedroom detached family home providing flexible accommodation situated in a quiet cul-de-sac with good access in and out of Exeter. The property has a converted garage, driveway parking, private rear garden and overlooks the delightful communal green. No onward chain.

#### THE PROPERTY

The internal accommodation includes entrance hall, downstairs WC/cloakroom, sitting room, kitchen and conservatory. The garage has been converted creating a storage area to the front and utility room to the rear opening into the conservatory. To the first floor are four bedrooms and the family bathroom. Outside the property has a mature and well maintained rear garden, laid to lawn with mature bordering and a patio area accessed via double doors from the sitting room. There is side access to the garden