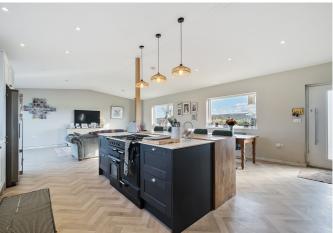

## THE PROPERTY

The internal accommodation includes a stunning open plan living/kitchen/dining area with a modern fitted kitchen with feature Island workspace and breakfast bar, other benefits include Belfast sink and Rangemaster cooker, feature Woodburner and Bifold doors opening to decking and out to garden/paddocks. Other rooms include a utility, conservatory and three bedrooms. Outside of the property is extensive driveway parking for multiple cars, two large detached outbuildings both with power, one with the solar panels (previously the garage) to the roof the other a spacious barn currently being used to house goats.