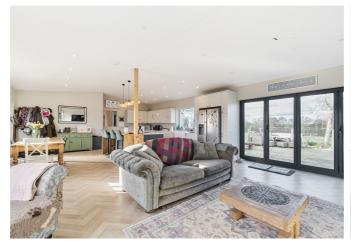

## THE PROPERTY

The internal accommodation includes a stunning open plan living/kitchen/dining area with a modern fitted kitchen with feature Island workspace and breakfast bar, other benefits include Belfast sink and Rangemaster cooker, feature Woodburner and Bifold doors opening to decking and out to garden/paddocks. Other rooms include a utility, conservatory and three bedrooms. Outside of the property is extensive driveway parking for multiple cars, two large detached outbuildings both with power, one with the solar panels (previously the garage) to the roof the other a spacious barn currently being used to house goats.