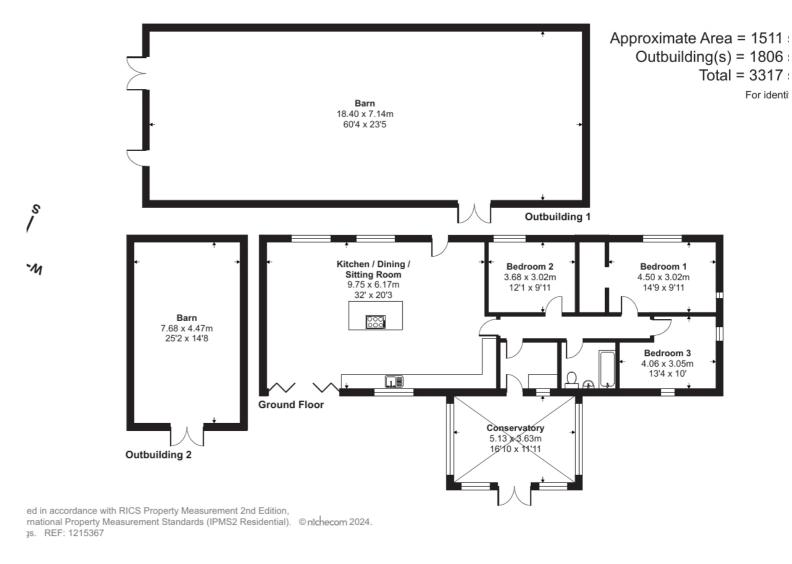

## THE PROPERTY

The internal accommodation includes a stunning open plan living/kitchen/dining area with a modern fitted kitchen with feature Island workspace and breakfast bar, other benefits include Belfast sink and Rangemaster cooker, feature Woodburner and Bifold doors opening to decking and out to garden/paddocks. Other rooms include a utility, conservatory and three bedrooms. Outside of the property is extensive driveway parking for multiple cars, two large detached outbuildings both with power, one with the solar panels (previously the garage) to the roof the other a spacious barn currently being used to house goats.

bedrooms

bathrooms

receptions

car spaces

Local Authority: West Devon Council

**Council Tax Band:** A

**Heating:** Gas Central Heating

**Services:** Shared Bore hole water & sewerage