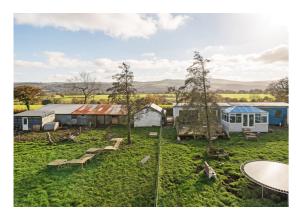

## The Willows

OKEHAMPTON, EX20 1SH

The willows is a delightful smallholding including approx 5 acres of paddocks, extensive driveway parking, detached barn and timber built 3 bedroom detached bungalow with certification of lawful use. All located in a rural location on the fringes of Okehampton, with stunning views across Devon countryside towards Dartmoor.

## THE PROPERTY

The internal accommodation includes a stunning open plan living/kitchen/dining area with a modern fitted kitchen with feature Island workspace and breakfast bar, other benefits include Belfast sink and Rangemaster cooker, feature Woodburner and Bifold doors opening to decking and out to garden/paddocks. Other rooms include a utility, conservatory and three bedrooms. Outside of the property is extensive driveway parking for multiple cars, two large detached outbuildings both with power, one with the solar panels (previously the garage) to the roof the other a spacious barn currently being used to house goats.

There are then multiple paddocks adjacent and behind the house, plus a shed containing the operating system for the water retrieval via the Bore hole.