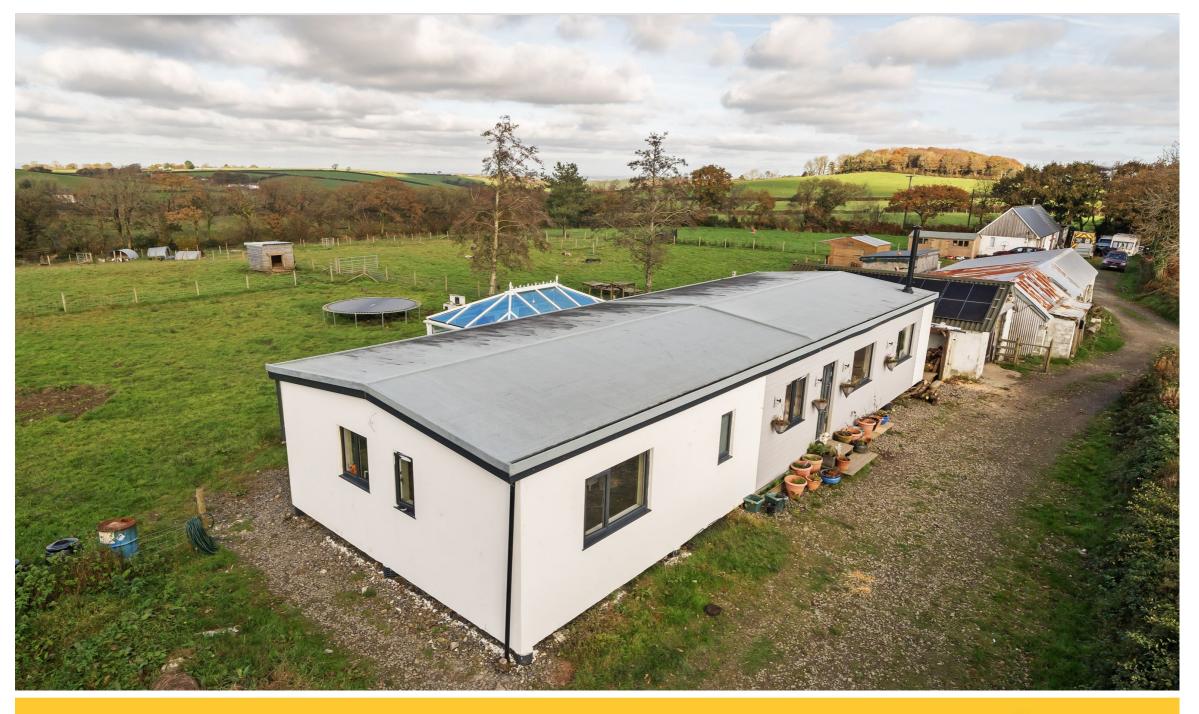

## The Willows

OKEHAMPTON, EX20 1SH

The willows is a delightful smallholding including approx 5 acres of paddocks, extensive driveway parking, detached barn and timber built 3 bedroom detached bungalow with certification of lawful use. All located in a rural location on the fringes of Okehampton, with stunning views across Devon countryside towards Dartmoor.

## THE PROPERTY

The internal accommodation includes a stunning open plan living/kitchen/dining area with a modern fitted kitchen with feature Island workspace and breakfast bar, other benefits include Belfast sink and Rangemaster cooker, feature Woodburner and Bifold doors opening to decking and out to garden/paddocks. Other rooms include a utility, conservatory and three bedrooms. Outside of the property is extensive driveway parking for multiple cars, two large detached outbuildings both with power, one with the solar panels (previously the garage) to the roof the other a spacious barn currently being used to house goats.