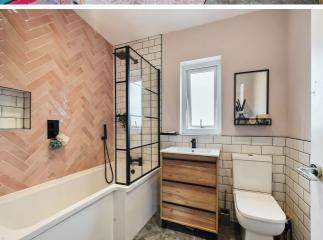

## THE PROPERTY

The internal accommodation includes a stunning open plan living/kitchen/dining area with a modern fitted kitchen with feature Island workspace and breakfast bar, other benefits include Belfast sink and Rangemaster cooker, feature Woodburner and Bifold doors opening to decking and out to garden/paddocks. Other rooms include a utility, conservatory and three bedrooms. Outside of the property is extensive driveway parking for multiple cars, two large detached outbuildings both with power, one with the solar panels (previously the garage) to the roof the other a spacious barn currently being used to house goats.