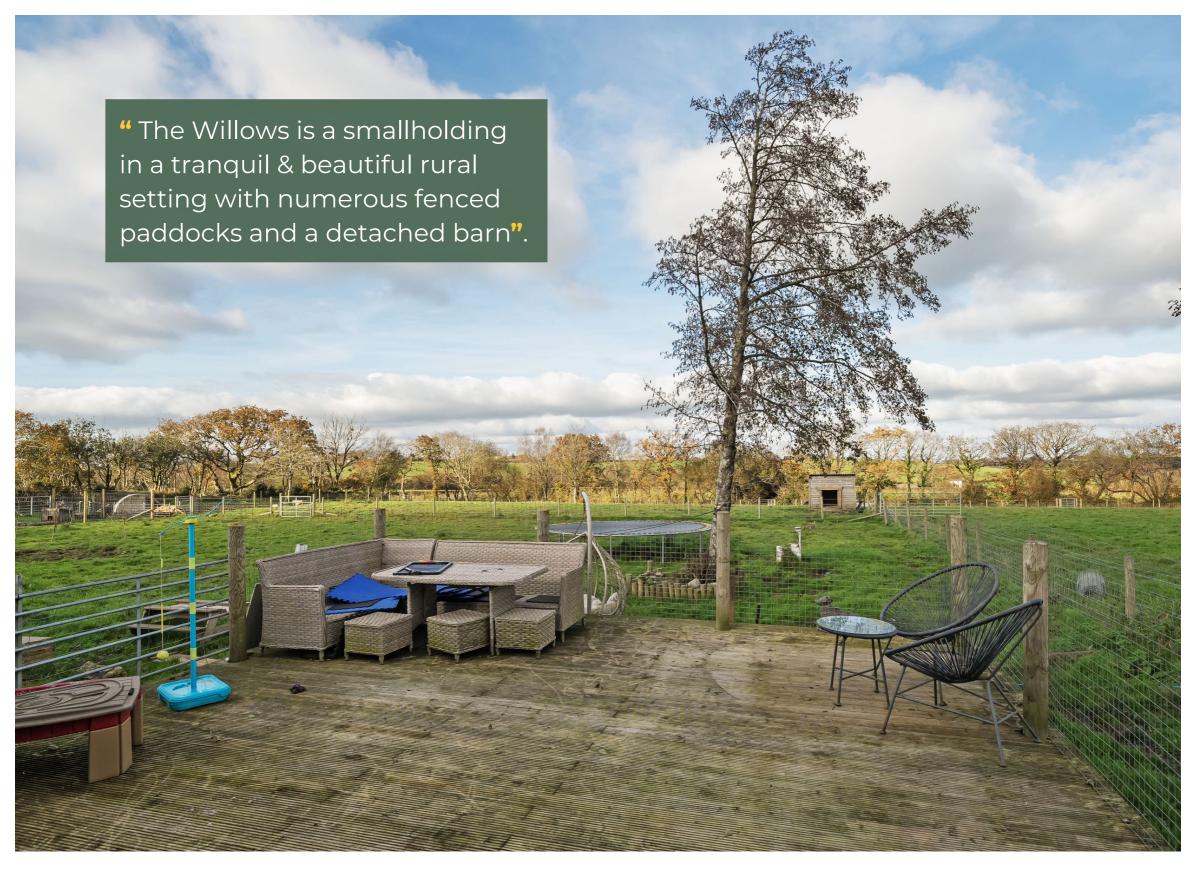

## The Willows

OKEHAMPTON, EX20 1SH

The willows is a delightful smallholding including approx 5 acres of paddocks, extensive driveway parking, detached barn and timber built 3 bedroom detached bungalow with certification of lawful use. All located in a rural location on the fringes of Okehampton, with stunning views across Devon countryside towards Dartmoor.

There are then multiple paddocks adjacent and behind the house, plus a shed containing the operating system for the water retrieval via the Bore hole.