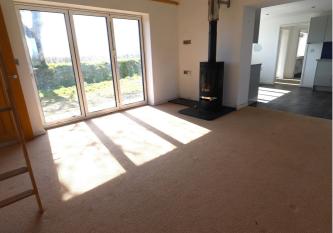

#### THE PROPERTY

The bungalow benefits from double glazing, with a feature multi fuel stove burner and a new electric boiler for hot water.. The accommodation comprises modern fitted kitchen/diner, bathroom and three bedrooms. The stunning views are across rolling Devon countryside over towards the fringes of Dartmoor National Park.. Externally an area of grazing land provides nearly an acre of outside space (please note a further portion of adjacent land is negotiable). Broadmead Cottage also benefits from extensive parking and a detached outbuilding/workshop.. The property has previously applied planning, although lapsed this could potentially be reinstated subject to gaining the necessary planning consents. The can be viewed on the West Devon planning portal under ref 0672/19/HHO. Broadmead Cottage was previously rented out for £1950 pcm.