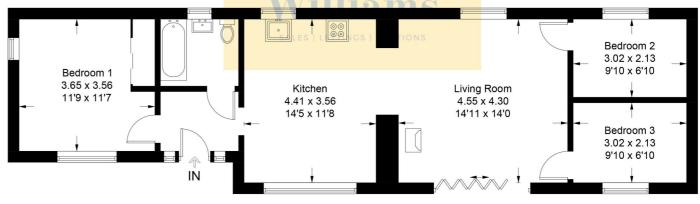

### **Broadmead Cottage**

Approximate Gross Internal Area = 67.65 sq m / 728.19 sq ft
Barn = 35.73 sq m / 384.59 sq ft
Total = 103.38 sq m / 1112.78 sq ft

(Not Shown In Actual Location / Orientation)

Illustration for identification purposes only, measurements are approximate, not to scale. Fourlabs.co © (ID1185134)