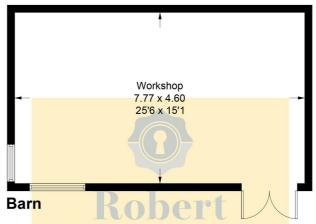

### **Broadmead Cottage**

Approximate Gross Internal Area = 67.65 sq m / 728.19 sq ft
Barn = 35.73 sq m / 384.59 sq ft
Total = 103.38 sq m / 1112.78 sq ft

(Not Shown In Actual Location / Orientation)

Illustration for identification purposes only, measurements are approximate, not to scale. Fourlabs.co © (ID1185134)