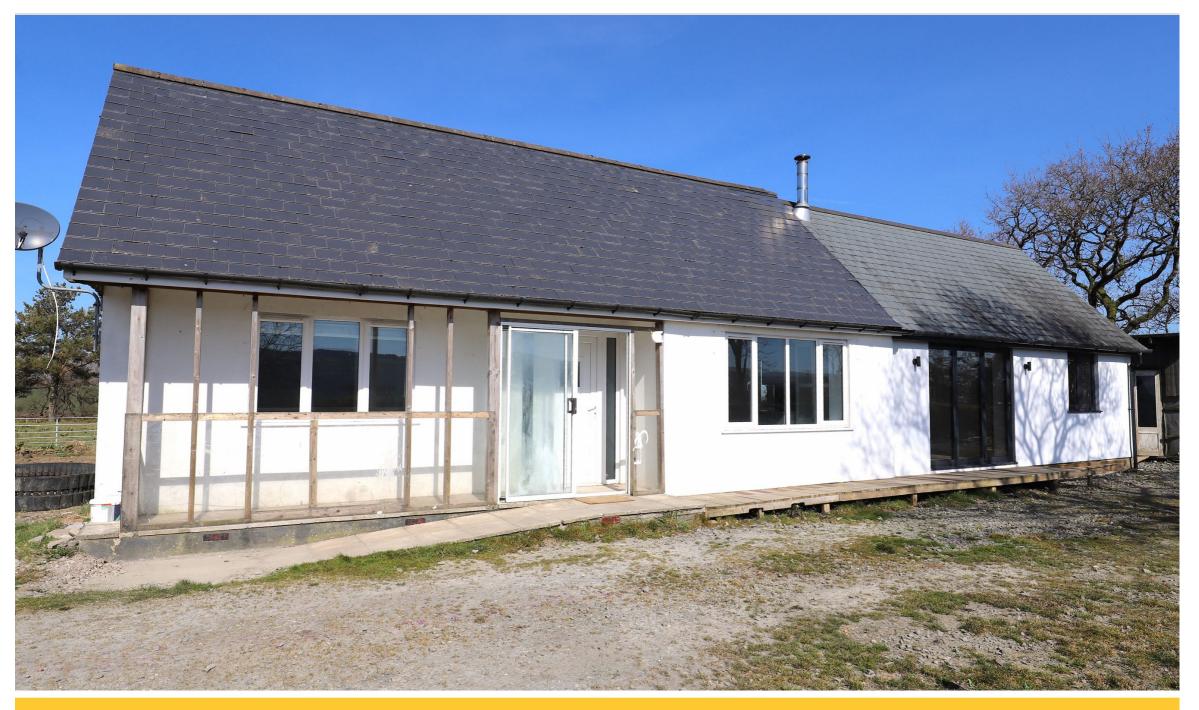

## **Broadmoor Lane**

OKEHAMPTON. EX20 1SH

idyllically located three bedroom detached bungalow situated within an extensive plot with wonderful views. The property is being sold with no onward chain.

#### THE PROPERTY

The bungalow benefits from double glazing, with a feature multi fuel stove burner and a new electric boiler for hot water.. The accommodation comprises modern fitted kitchen/diner, bathroom and three bedrooms. The stunning views are across rolling Devon countryside over towards the fringes of Dartmoor National Park.. Externally an area of grazing land provides nearly an acre of outside space (please note a further portion of adjacent land is negotiable). Broadmead Cottage also benefits from extensive parking and a detached outbuilding/workshop.. The property has previously applied planning, although lapsed this could potentially be reinstated subject to gaining the necessary planning consents. The can be viewed on the West Devon planning portal under ref 0672/19/HHO. Broadmead Cottage was previously rented out for £1950 pcm.