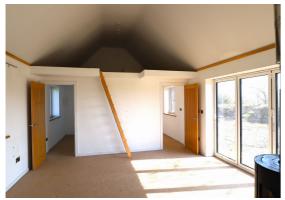

#### THE PROPERTY

The bungalow benefits from double glazing, with a feature multi fuel stove burner and a new electric boiler for hot water.. The accommodation comprises modern fitted kitchen/diner, bathroom and three bedrooms. The stunning views are across rolling Devon countryside over towards the fringes of Dartmoor National Park.. Externally an area of grazing land provides nearly an acre of outside space (please note a further portion of adjacent land is negotiable). Broadmead Cottage also benefits from extensive parking and a detached outbuilding/workshop.. The property has previously applied planning, although lapsed this could potentially be reinstated subject to gaining the necessary planning consents. The can be viewed on the West Devon planning portal under ref 0672/19/HHO. Broadmead Cottage was previously rented out for £1950 pcm.