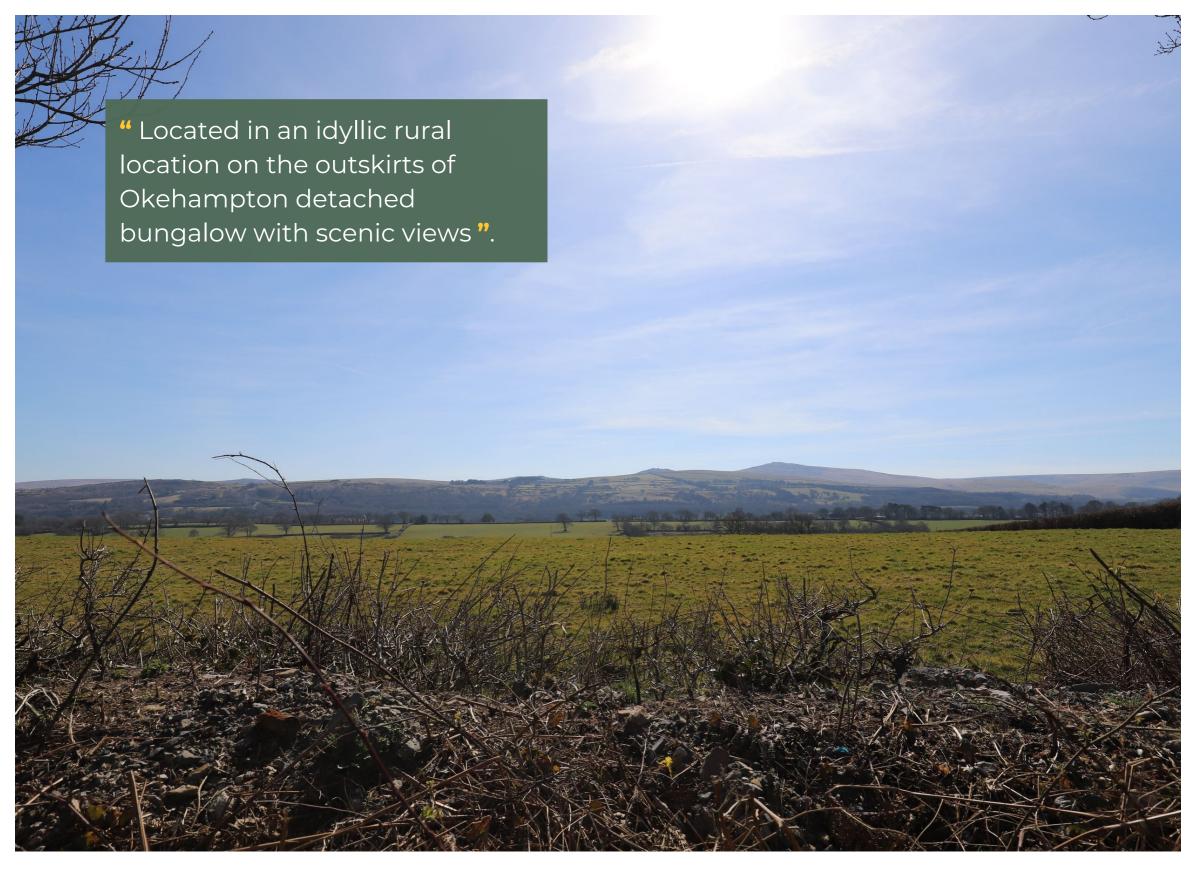

## **Broadmoor Lane**

OKEHAMPTON. EX20 1SH

idyllically located three bedroom detached bungalow situated within an extensive plot with wonderful views. The property is being sold with no onward chain.

#### THE PROPERTY

The bungalow benefits from double glazing, with a feature multi fuel stove burner and a new electric boiler for hot water.. The accommodation comprises modern fitted kitchen/diner, bathroom and three bedrooms. The stunning views are across rolling Devon countryside over towards the fringes of Dartmoor National Park.. Externally an area of grazing land provides nearly an acre of outside space (please note a further portion of adjacent land is negotiable). Broadmead Cottage also benefits from extensive parking and a detached outbuilding/workshop.. The property has previously applied planning, although lapsed this could potentially be reinstated subject to gaining the necessary planning consents. The can be viewed on the West Devon planning portal under ref 0672/19/HHO. Broadmead Cottage was previously rented out for £1950 pcm.

#### THE LOCATION

Okehampton offers a wide range of shops and services and has three supermarkets including a Waitrose. The town offers a array of independent shops and strong educational options for all ages, plus a modern leisure centre.. The town is situated on the northern fringes of the Dartmoor National Park