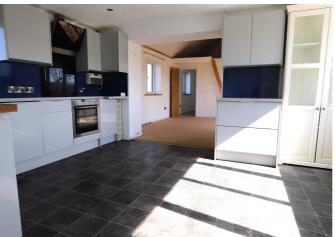

#### THE PROPERTY

The bungalow benefits from double glazing, with a feature multi fuel stove burner and a new electric boiler for hot water.. The accommodation comprises modern fitted kitchen/diner, bathroom and three bedrooms. The stunning views are across rolling Devon countryside over towards the fringes of Dartmoor National Park.. Externally an area of grazing land provides nearly an acre of outside space (please note a further portion of adjacent land is negotiable). Broadmead Cottage also benefits from extensive parking and a detached outbuilding/workshop.. The property has previously applied planning, although lapsed this could potentially be reinstated subject to gaining the necessary planning consents. The can be viewed on the West Devon planning portal under ref 0672/19/HHO. Broadmead Cottage was previously rented out for £1950 pcm.