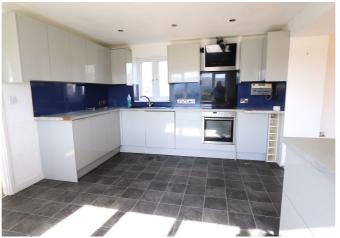

#### THE PROPERTY

The bungalow benefits from double glazing, with a feature multi fuel stove burner and a new electric boiler for hot water.. The accommodation comprises modern fitted kitchen/diner, bathroom and three bedrooms. The stunning views are across rolling Devon countryside over towards the fringes of Dartmoor National Park.. Externally an area of grazing land provides nearly an acre of outside space (please note a further portion of adjacent land is negotiable). Broadmead Cottage also benefits from extensive parking and a detached outbuilding/workshop.. The property has previously applied planning, although lapsed this could potentially be reinstated subject to gaining the necessary planning consents. The can be viewed on the West Devon planning portal under ref 0672/19/HHO. Broadmead Cottage was previously rented out for £1950 pcm.