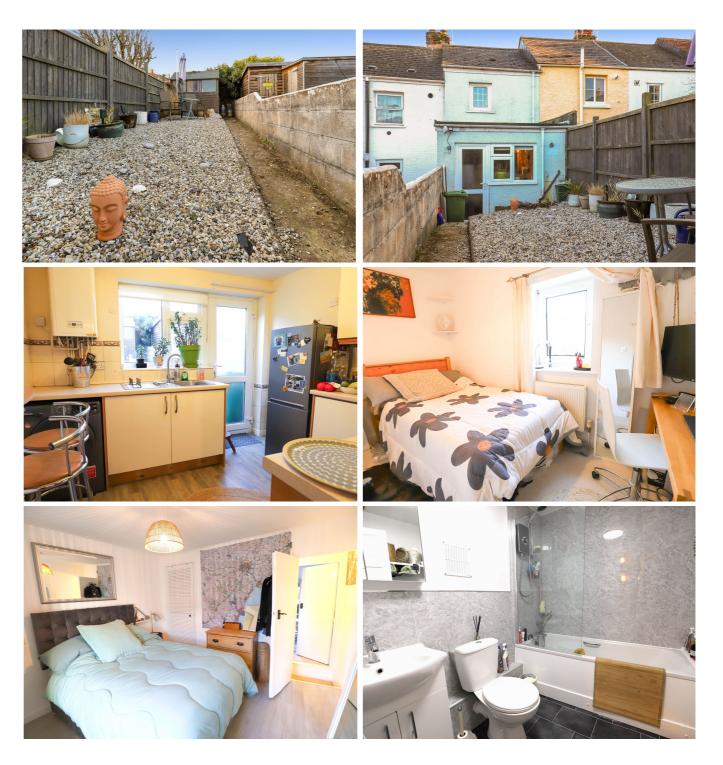

#### The Property-

A super opportunity for 1st time buyer, or investor alike to purchase a period terraced house. The accommodation downstairs comprises a living room, a bathroom and modern kitchen with a door out to the private rear garden. To the first floor is two bedrooms. The rear garden is has a timber storage shed and the remainder is largely landscaped with pathway to one side. There is a residents parking scheme available in the location.