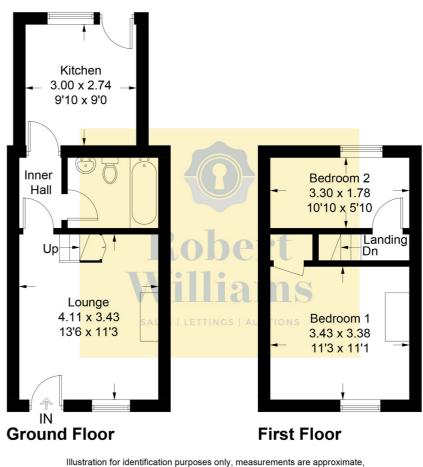

#### The Property-

A super opportunity for 1st time buyer, or investor alike to purchase a period terraced house. The accommodation downstairs comprises a living room, a bathroom and modern kitchen with a door out to the private rear garden. To the first floor is two bedrooms. The rear garden is has a timber storage shed and the remainder is largely landscaped with pathway to one side. There is a residents parking scheme available in the location.

## 38 Dryden Road

Approximate Gross Internal Area = 50.7 sq m / 546 sq ft

not to scale. Fourlabs.co © (ID1181245)