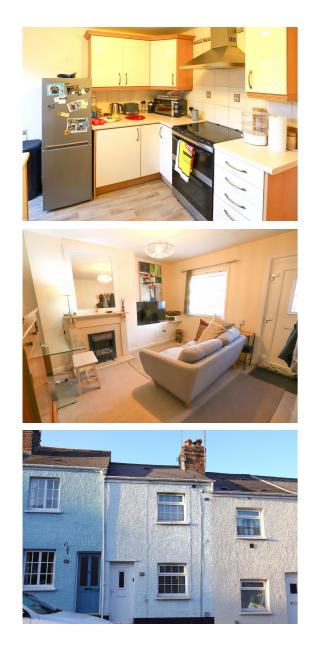

#### The Property-

A super opportunity for 1st time buyer, or investor alike to purchase a period terraced house. The accommodation downstairs comprises a living room, a bathroom and modern kitchen with a door out to the private rear garden. To the first floor is two bedrooms. The rear garden is has a timber storage shed and the remainder is largely landscaped with pathway to one side. There is a residents parking scheme available in the location.