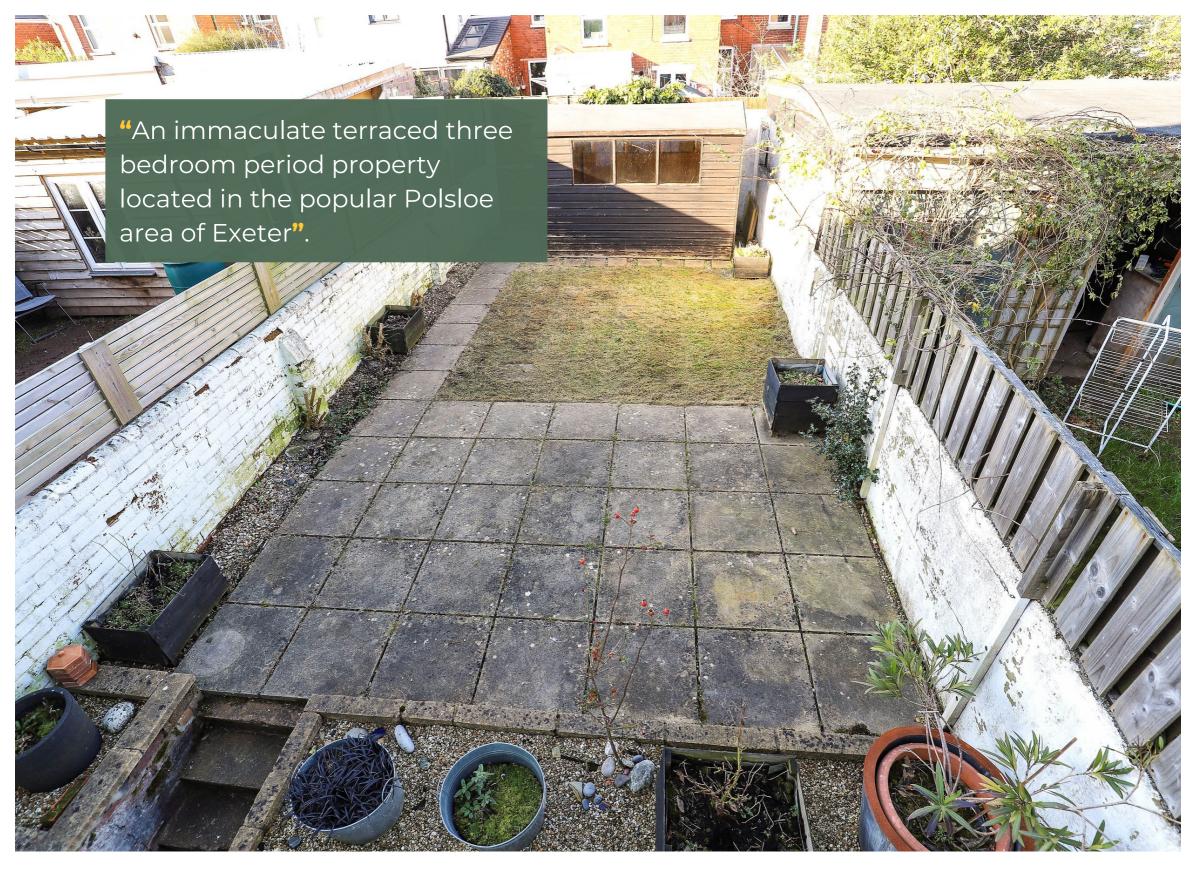

The rear garden, is largely laid to lawn with timber storage shed and secure rear gated access.

The first floor accommodation includes three bedrooms and a modern family bathroom. The property would make a fantastic first time buy or investment purchase and viewing is highly recommended to appreciate the accommodation on offer.