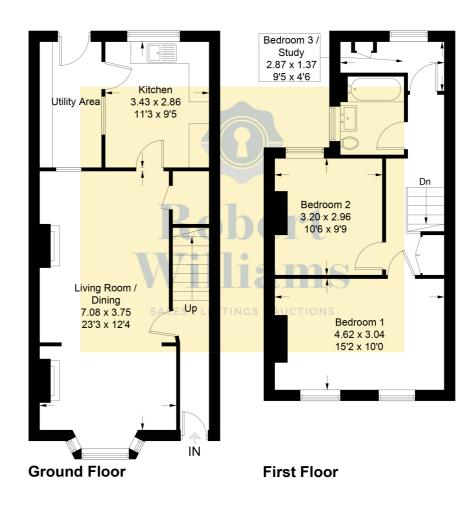

## 232 Pinhoe Road

Approximate Gross Internal Area = 89.1 sq m / 959 sq ft

Illustration for identification purposes only, measurements are approximate, not to scale. Fourlabs.co @ (ID1175098)

Robert Williams Estate Agents, 2 Southernhay West, Exeter, EX1 1JG
Tel: 01392 204800 • sales@robertwilliams.co.uk • robertwilliams.co.uk