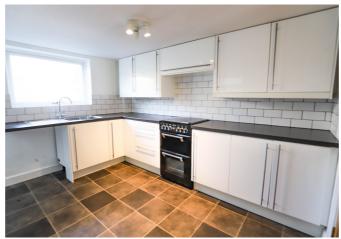

#### The Property-

The ground floor boasts an open Living area combining the sitting and dining space, this flows through to the modern kitchen with access then through to the lean to area, that is ideal as a utility space with extra storage scope..