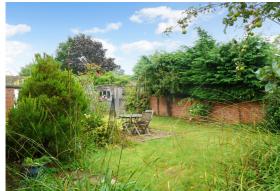

Outside, the front garden is laid to lawn with some very attractive shrubs and plants. There is side access via the driveway to the back garden which is well enclosed, and a second pedestrian access on the side of the bungalow. The back garden is level & largely laid to lawn with a variety of flowers and shrubs and there is a wood shed. The single garage has power and light and a window and side door to the back garden.