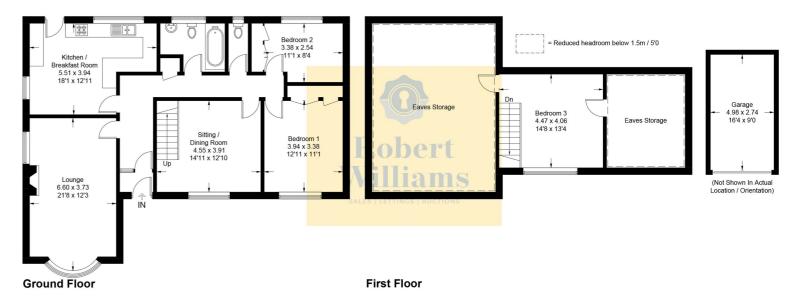

Local Authority: East Devon Council

Council Tax Band: E

Tenure: Freehold

**Heating:** Gas Central Heating

**Services:** Mains water and drainage

**Energy Efficiency Rating:** D

Approximate Gross Internal Area = 182.8 sq m / 1968 sq ft
Garage = 13.7 sq m / 147 sq ft
Total = 196.5 sq m / 2115 sq ft
(Including Eaves Storage)

Illustration for identification purposes only, measurements are approximate, not to scale. floorplansUsketch.com © (ID1123649)

Robert Williams Estate Agents, 2 Southernhay West, Exeter, EX1 1JG
Tel: 01392 204800 • sales@robertwilliams.co.uk • robertwilliams.co.uk