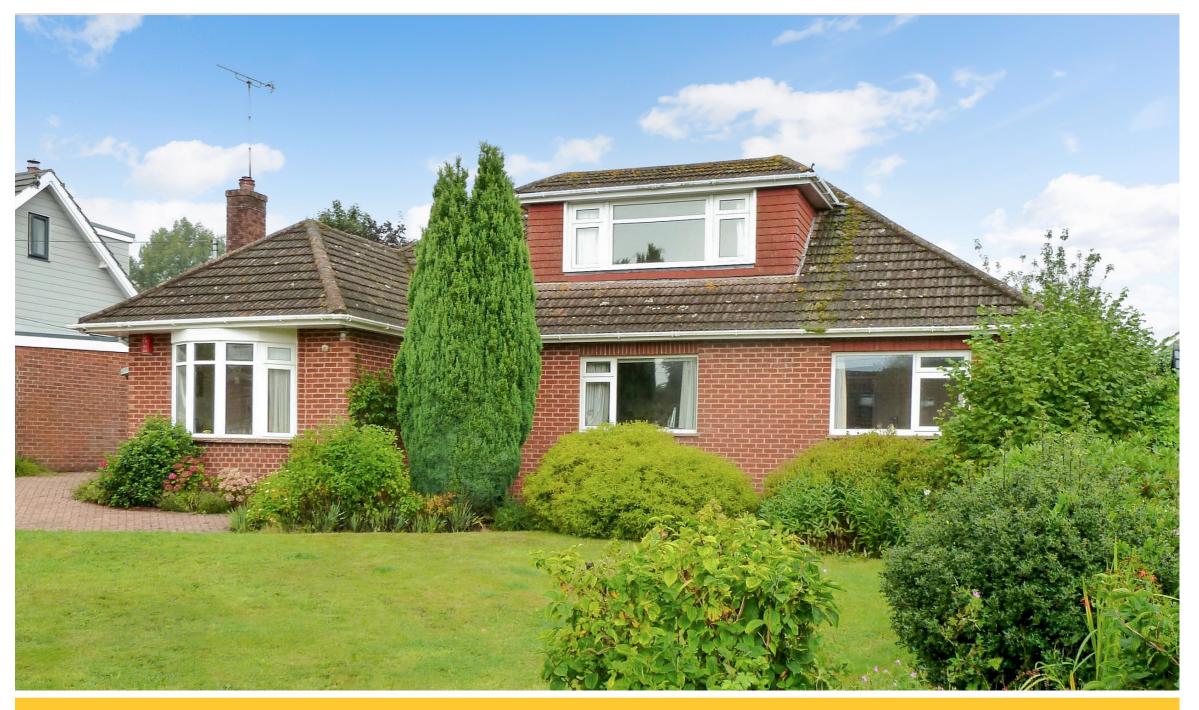

## LONGMEADOW ROAD

LYMPSTONE, EX8 5LE

Substantial three bedroom detached chalet bungalow with delightful gardens, driveway parking and garage, situated in the beautiful Exe Estuary village of Lympstone close to Exeter.

Outside, the front garden is laid to lawn with some very attractive shrubs and plants. There is side access via the driveway to the back garden which is well enclosed, and a second pedestrian access on the side of the bungalow. The back garden is level & largely laid to lawn with a variety of flowers and shrubs and there is a wood shed. The single garage has power and light and a window and side door to the back garden.