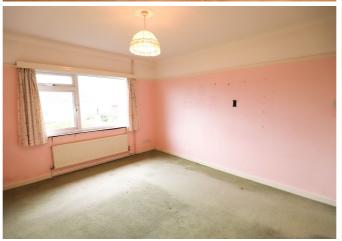

The property is being sold with no onward chain.

The accommodation comprises 3 bedrooms, 2 on the ground floor with views over the front and back gardens. There is a bathroom and WC and separate cloakroom. The large and attractive living room features a bow window with views over the front garden. The well appointed kitchen has a range of fitted units including hob and oven and refrigerator/freezer. There is a separate breakfast area at one end. Also downstairs is a separate dining room/study.