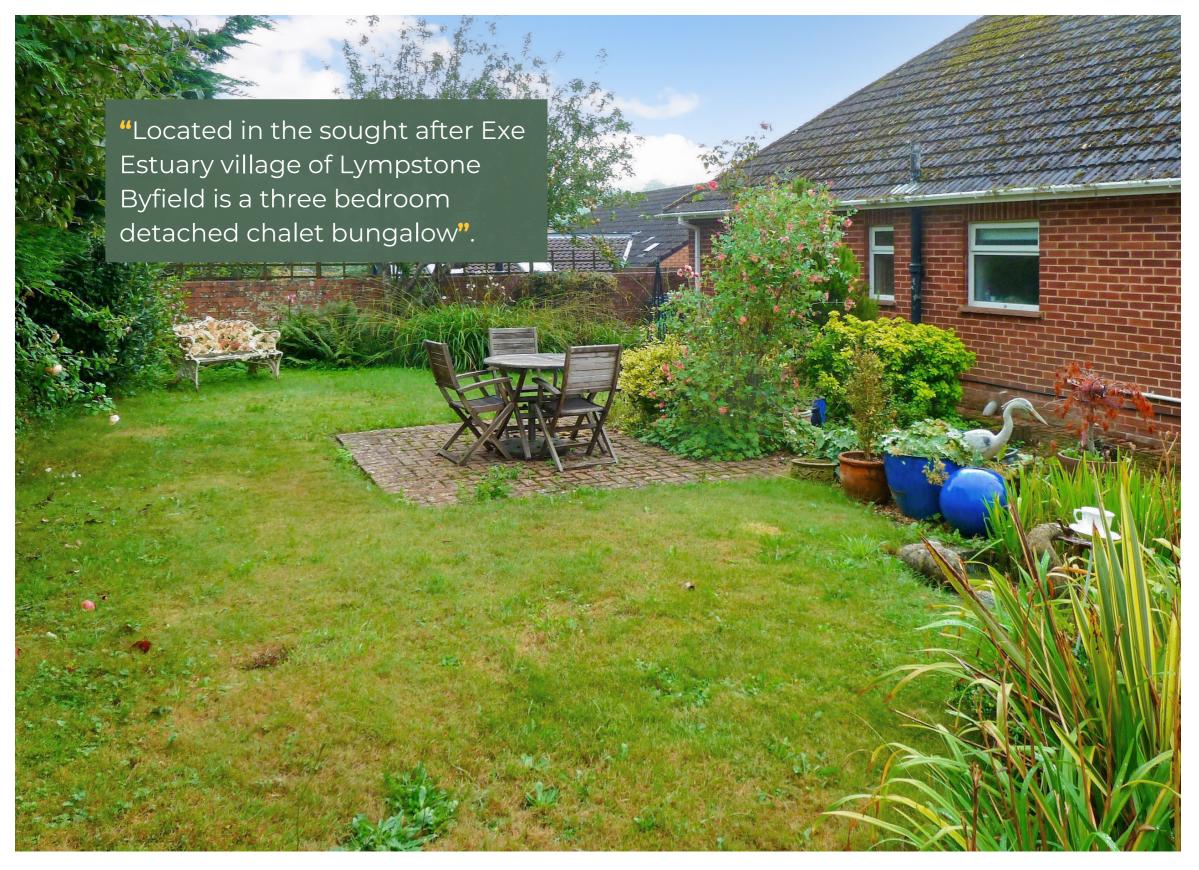

## LONGMEADOW ROAD

LYMPSTONE, EX8 5LE

Substantial three bedroom detached chalet bungalow with delightful gardens, driveway parking and garage, situated in the beautiful Exe Estuary village of Lympstone close to Exeter.

Outside, the front garden is laid to lawn with some very attractive shrubs and plants. There is side access via the driveway to the back garden which is well enclosed, and a second pedestrian access on the side of the bungalow. The back garden is level & largely laid to lawn with a variety of flowers and shrubs and there is a wood shed. The single garage has power and light and a window and side door to the back garden.