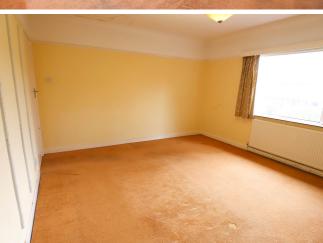

The property is being sold with no onward chain.

The accommodation comprises 3 bedrooms, 2 on the ground floor with views over the front and back gardens. There is a bathroom and WC and separate cloakroom. The large and attractive living room features a bow window with views over the front garden. The well appointed kitchen has a range of fitted units including hob and oven and refrigerator/freezer. There is a separate breakfast area at one end. Also downstairs is a separate dining room/study.