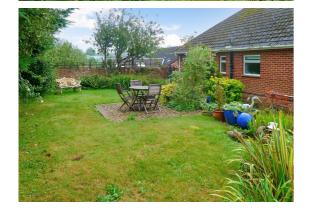

Outside, the front garden is laid to lawn with some very attractive shrubs and plants. There is side access via the driveway to the back garden which is well enclosed, and a second pedestrian access on the side of the bungalow. The back garden is level & largely laid to lawn with a variety of flowers and shrubs and there is a wood shed. The single garage has power and light and a window and side door to the back garden.