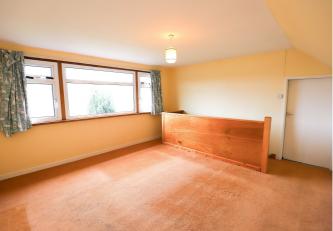

The property is being sold with no onward chain.

The accommodation comprises 3 bedrooms, 2 on the ground floor with views over the front and back gardens. There is a bathroom and WC and separate cloakroom. The large and attractive living room features a bow window with views over the front garden. The well appointed kitchen has a range of fitted units including hob and oven and refrigerator/freezer. There is a separate breakfast area at one end. Also downstairs is a separate dining room/study.

Upstairs is a large bedroom. This room has considerable potential with a storage room leading directly from it which could become an en suite. The attic storage room could be perfect for conversion if achieving the necessary permissions.