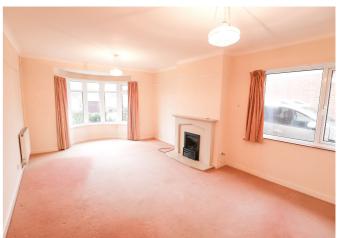

The property is being sold with no onward chain.

The accommodation comprises 3 bedrooms, 2 on the ground floor with views over the front and back gardens. There is a bathroom and WC and separate cloakroom. The large and attractive living room features a bow window with views over the front garden. The well appointed kitchen has a range of fitted units including hob and oven and refrigerator/freezer. There is a separate breakfast area at one end. Also downstairs is a separate dining room/study.