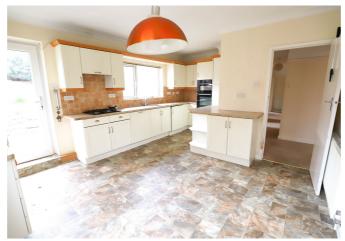

The property is being sold with no onward chain.

The accommodation comprises 3 bedrooms, 2 on the ground floor with views over the front and back gardens. There is a bathroom and WC and separate cloakroom. The large and attractive living room features a bow window with views over the front garden. The well appointed kitchen has a range of fitted units including hob and oven and refrigerator/freezer. There is a separate breakfast area at one end. Also downstairs is a separate dining room/study.