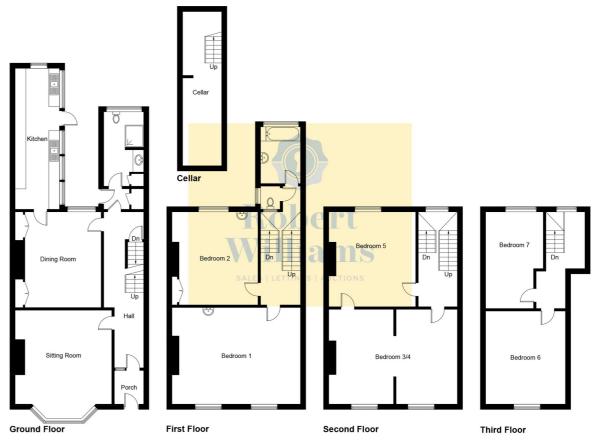

### 44 Polsloe Road

Approximate Gross Internal Area = 251.6 sq m / 2708.4 sq ft

Illustration for identification purposes only, measurements are approximate, not to scale. Fourlabs.co © (ID1160431)

Robert Williams Estate Agents, 2 Southernhay West, Exeter, EX1 IJG
Tel: 01392 204800 • sales@robertwilliams.co.uk • robertwilliams.co.uk