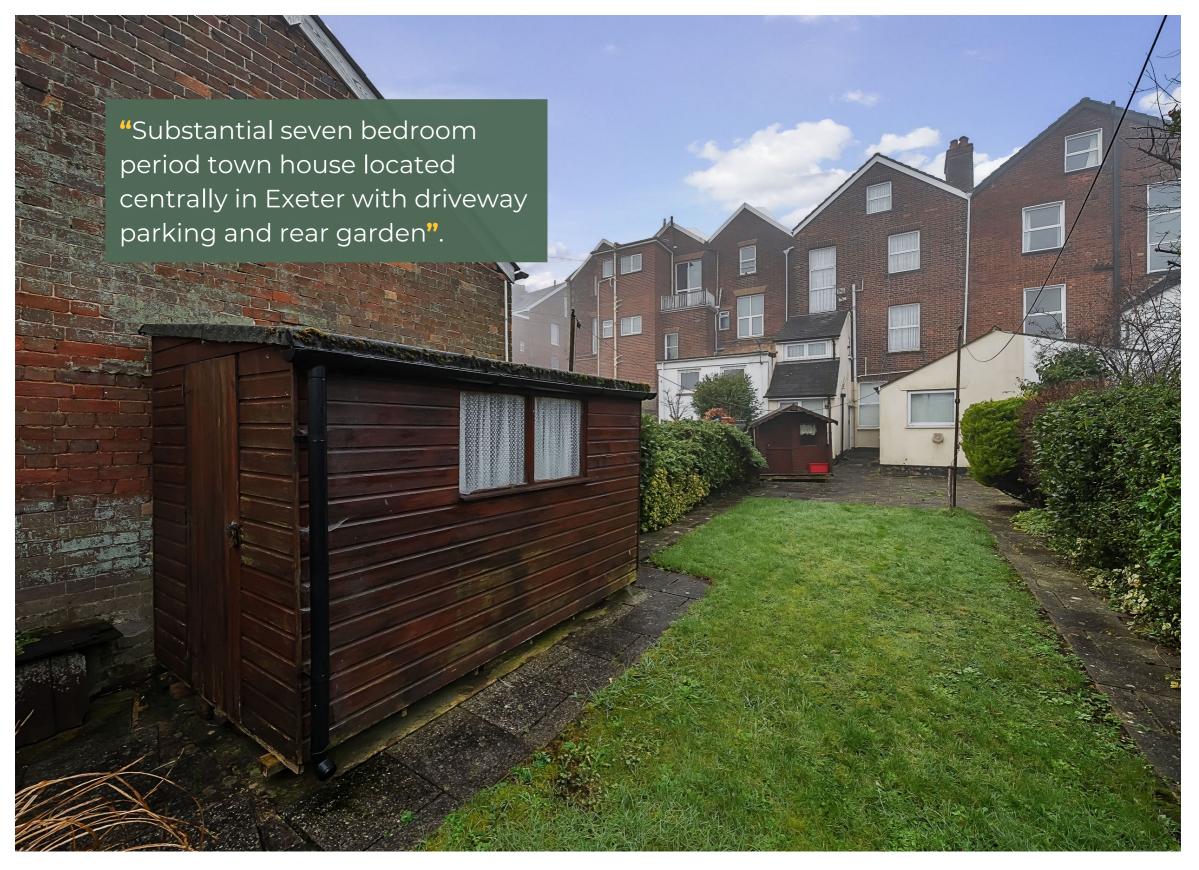

## **POLSLOE ROAD**

EXETER, EX1 2DR

Spacious 7 bedroom period town house maintaining many original features. The property has private driveway parking to the front for four vehicles and a delightful rear garden. The house would be ideal as a family home or investment property. Ideally located close to city centre, the RD&E, Exeter University, well regarded schools and Waitrose supermarket. No Onward Chain

#### The Property

The internal accommodation is set over four storeys, ground floor comprises Sitting and Dining rooms, kitchen and large shower room with WC. The other three levels offer the seven bedrooms, three with wash hand basins and a family bathroom, multiple rooms have feature period fireplaces. The property has cellar access providing ideal storage space. To the rear is the private rear garden that is largely laid to lawn with timber storage shed and summer house To the front is private driveway parking for up to four vehicles.