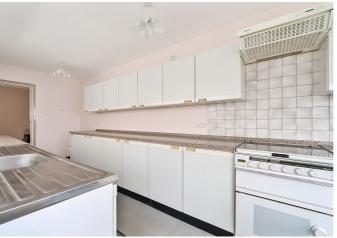

#### The Property

The internal accommodation is set over four storeys, ground floor comprises Sitting and Dining rooms, kitchen and large shower room with WC. The other three levels offer the seven bedrooms, three with wash hand basins and a family bathroom, multiple rooms have feature period fireplaces. The property has cellar access providing ideal storage space. To the rear is the private rear garden that is largely laid to lawn with timber storage shed and summer house To the front is private driveway parking for up to four vehicles.