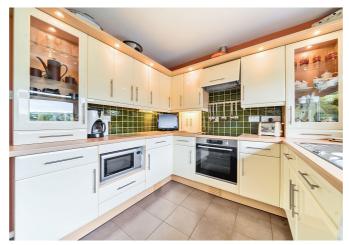

## The Property-

Set over two floors this spacious home offers rural views to the rear and is ideally situated in the centre of this popular Devon village. The property is accessed on the first floor with the accommodation comprising extensive sitting/dining room, modern fitted kitchen/breakfast room, three piece family bathroom, separate WC and the three bedrooms.