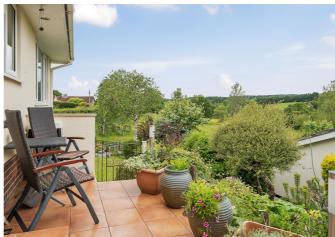

On the ground floor is the study area and rear entrance to the garage plus garden access. Outside there is private driveway parking for several vehicles and the garage. The gardens are well presented and wrap around the house. They are largely laid to lawn, with mature flower beds, feature pond and seating area.