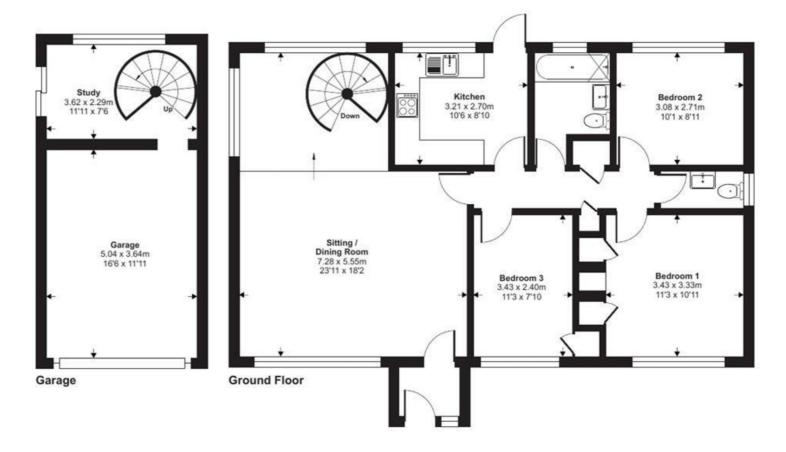

## The Property-

Set over two floors this spacious home offers rural views to the rear and is ideally situated in the centre of this popular Devon village. The property is accessed on the first floor with the accommodation comprising extensive sitting/dining room, modern fitted kitchen/breakfast room, three piece family bathroom, separate WC and the three bedrooms.

On the ground floor is the study area and rear entrance to the garage plus garden access. Outside there is private driveway parking for several vehicles and the garage. The gardens are well presented and wrap around the house. They are largely laid to lawn, with mature flower beds, feature pond and seating area.