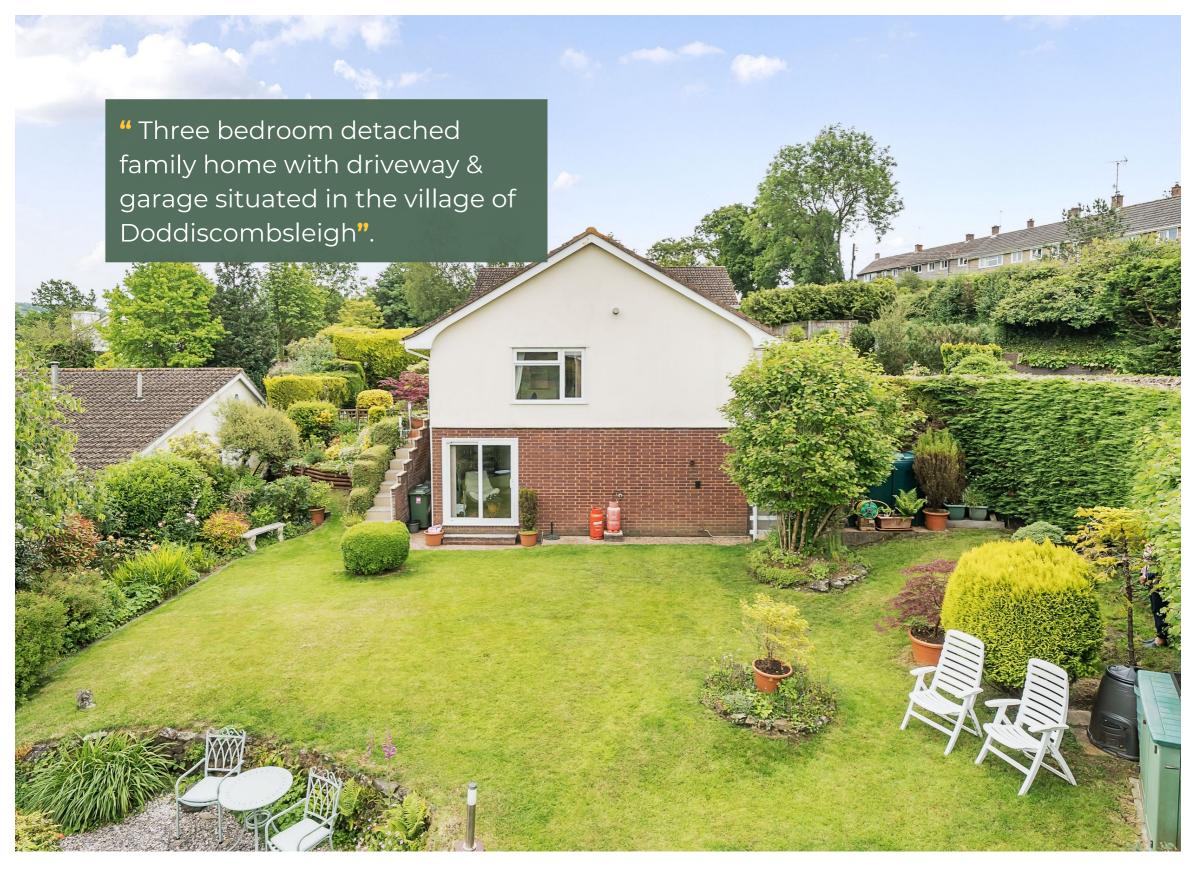

## **BURNT MEADOWS**

DODDISCOMBSLEIGH, EX6 7PD

An immaculate three bedroom detached family home with private driveway parking, garage and stunning gardens. The property is located in the sought after Devon village of Doddiscombsleigh approximately 5 miles from Exeter.

On the ground floor is the study area and rear entrance to the garage plus garden access. Outside there is private driveway parking for several vehicles and the garage. The gardens are well presented and wrap around the house. They are largely laid to lawn, with mature flower beds, feature pond and seating area.