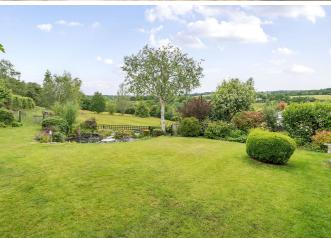

On the ground floor is the study area and rear entrance to the garage plus garden access. Outside there is private driveway parking for several vehicles and the garage. The gardens are well presented and wrap around the house. They are largely laid to lawn, with mature flower beds, feature pond and seating area.