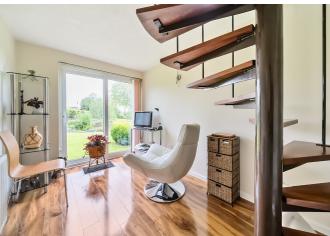

On the ground floor is the study area and rear entrance to the garage plus garden access. Outside there is private driveway parking for several vehicles and the garage. The gardens are well presented and wrap around the house. They are largely laid to lawn, with mature flower beds, feature pond and seating area.