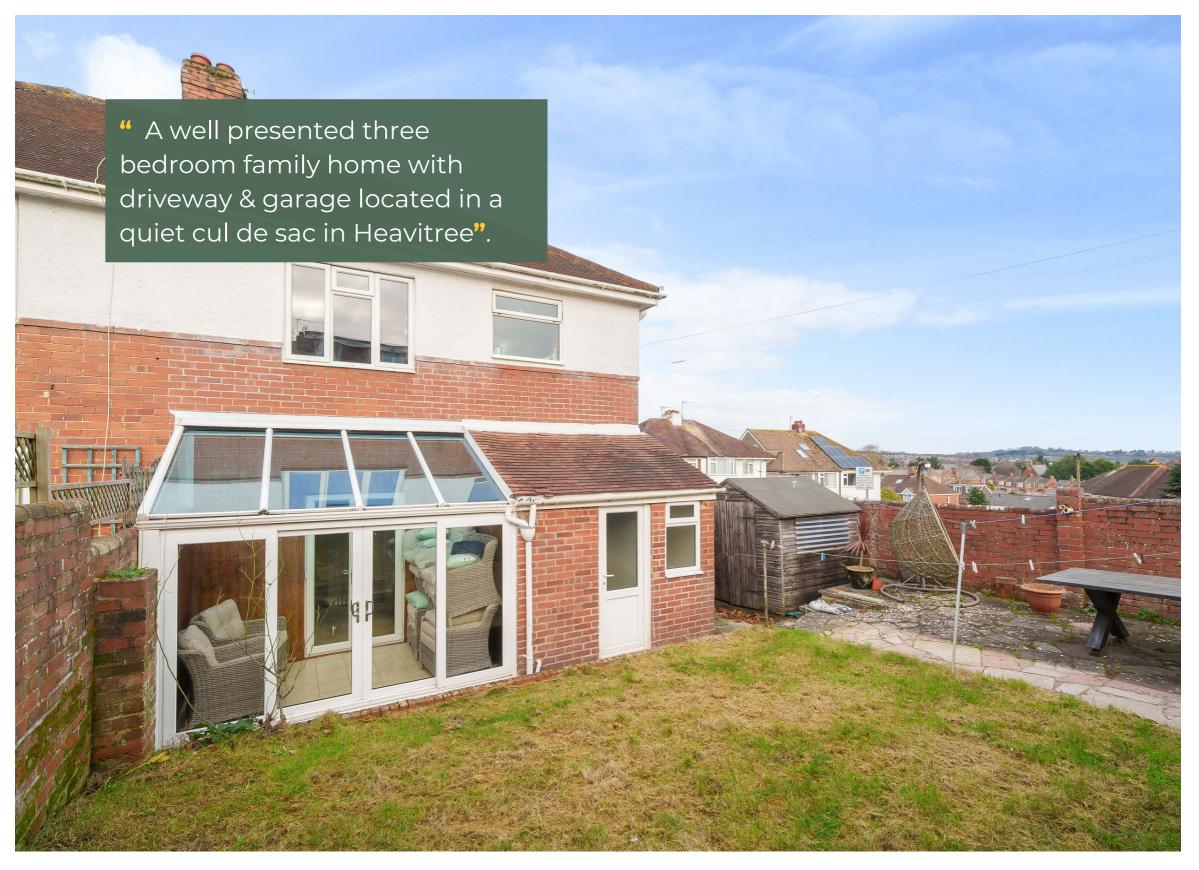

#### THE PROPERTY-

The internal accommodation features three bedrooms and family bathroom to the first floor, it is worth noting other similar style properties in this location have been extended to create a fourth bedroom if gaining the necessary permissions. The ground floor includes two reception rooms, kitchen, utility space, downstairs WC/cloakroom and conservatory, in general the accommodation retains plenty of 1930's charm. Outside the property has a driveway plus private garage, the former can be accessed from the rear garden via a secure timber gate The rear garden is largely laid to lawn with footpath to the middle and paved patio to the side with storage shed and gated side access.

### THE LOCATION-

Being the first house as you enter the cul de sac there are no immediate neighbours to one side and the house achieves views across Exeter from that side.. Situated in Heavitree with its good range of local shops & amenities, including a nearby park. The RD&E hospital and Exeter Uni St Luke's campus plus a range of educational options for all age groups, including Maynards and Exeter School.