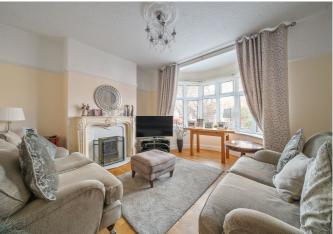

#### THE PROPERTY-

The internal accommodation features three bedrooms and family bathroom to the first floor, it is worth noting other similar style properties in this location have been extended to create a fourth bedroom if gaining the necessary permissions. The ground floor includes two reception rooms, kitchen, utility space, downstairs WC/cloakroom and conservatory, in general the accommodation retains plenty of 1930's charm. Outside the property has a driveway plus private garage, the former can be accessed from the rear garden via a secure timber gate The rear garden is largely laid to lawn with footpath to the middle and paved patio to the side with storage shed and gated side access.