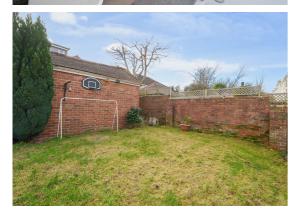

#### THE PROPERTY-

The internal accommodation features three bedrooms and family bathroom to the first floor, it is worth noting other similar style properties in this location have been extended to create a fourth bedroom if gaining the necessary permissions. The ground floor includes two reception rooms, kitchen, utility space, downstairs WC/cloakroom and conservatory, in general the accommodation retains plenty of 1930's charm. Outside the property has a driveway plus private garage, the former can be accessed from the rear garden via a secure timber gate The rear garden is largely laid to lawn with footpath to the middle and paved patio to the side with storage shed and gated side access.