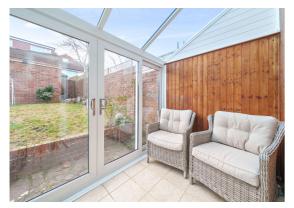

#### THE PROPERTY-

The internal accommodation features three bedrooms and family bathroom to the first floor, it is worth noting other similar style properties in this location have been extended to create a fourth bedroom if gaining the necessary permissions. The ground floor includes two reception rooms, kitchen, utility space, downstairs WC/cloakroom and conservatory, in general the accommodation retains plenty of 1930's charm. Outside the property has a driveway plus private garage, the former can be accessed from the rear garden via a secure timber gate The rear garden is largely laid to lawn with footpath to the middle and paved patio to the side with storage shed and gated side access.