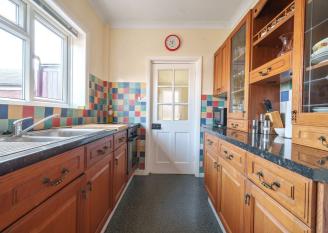

#### THE PROPERTY-

The internal accommodation features three bedrooms and family bathroom to the first floor, it is worth noting other similar style properties in this location have been extended to create a fourth bedroom if gaining the necessary permissions. The ground floor includes two reception rooms, kitchen, utility space, downstairs WC/cloakroom and conservatory, in general the accommodation retains plenty of 1930's charm. Outside the property has a driveway plus private garage, the former can be accessed from the rear garden via a secure timber gate The rear garden is largely laid to lawn with footpath to the middle and paved patio to the side with storage shed and gated side access.