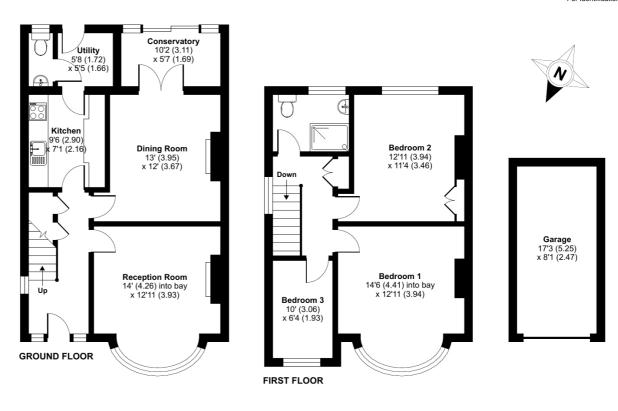

#### THE PROPERTY-

The internal accommodation features three bedrooms and family bathroom to the first floor, it is worth noting other similar style properties in this location have been extended to create a fourth bedroom if gaining the necessary permissions. The ground floor includes two reception rooms, kitchen, utility space, downstairs WC/cloakroom and conservatory, in general the accommodation retains plenty of 1930's charm. Outside the property has a driveway plus private garage, the former can be accessed from the rear garden via a secure timber gate The rear garden is largely laid to lawn with footpath to the middle and paved patio to the side with storage shed and gated side access.

## East Avenue, Exeter, EX1

Approximate Area = 1152 sq ft / 107 sq m Garage = 140 sq ft / 13 sq m Total = 1292 sq ft / 120 sq m For identification only - Not to scale

Robert Williams Estate Agents, 2 Southernhay West, Exeter, EX1 1JG
Tel: 01392 204800 • sales@robertwilliams.co.uk • robertwilliams.co.uk