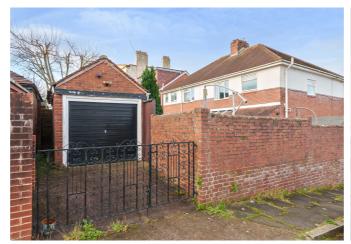

#### THE PROPERTY-

The internal accommodation features three bedrooms and family bathroom to the first floor, it is worth noting other similar style properties in this location have been extended to create a fourth bedroom if gaining the necessary permissions. The ground floor includes two reception rooms, kitchen, utility space, downstairs WC/cloakroom and conservatory, in general the accommodation retains plenty of 1930's charm. Outside the property has a driveway plus private garage, the former can be accessed from the rear garden via a secure timber gate The rear garden is largely laid to lawn with footpath to the middle and paved patio to the side with storage shed and gated side access.