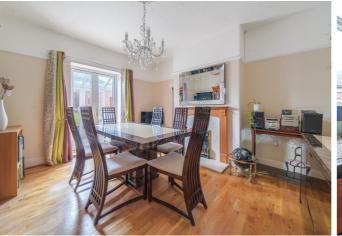

#### THE PROPERTY-

The internal accommodation features three bedrooms and family bathroom to the first floor, it is worth noting other similar style properties in this location have been extended to create a fourth bedroom if gaining the necessary permissions. The ground floor includes two reception rooms, kitchen, utility space, downstairs WC/cloakroom and conservatory, in general the accommodation retains plenty of 1930's charm. Outside the property has a driveway plus private garage, the former can be accessed from the rear garden via a secure timber gate The rear garden is largely laid to lawn with footpath to the middle and paved patio to the side with storage shed and gated side access.