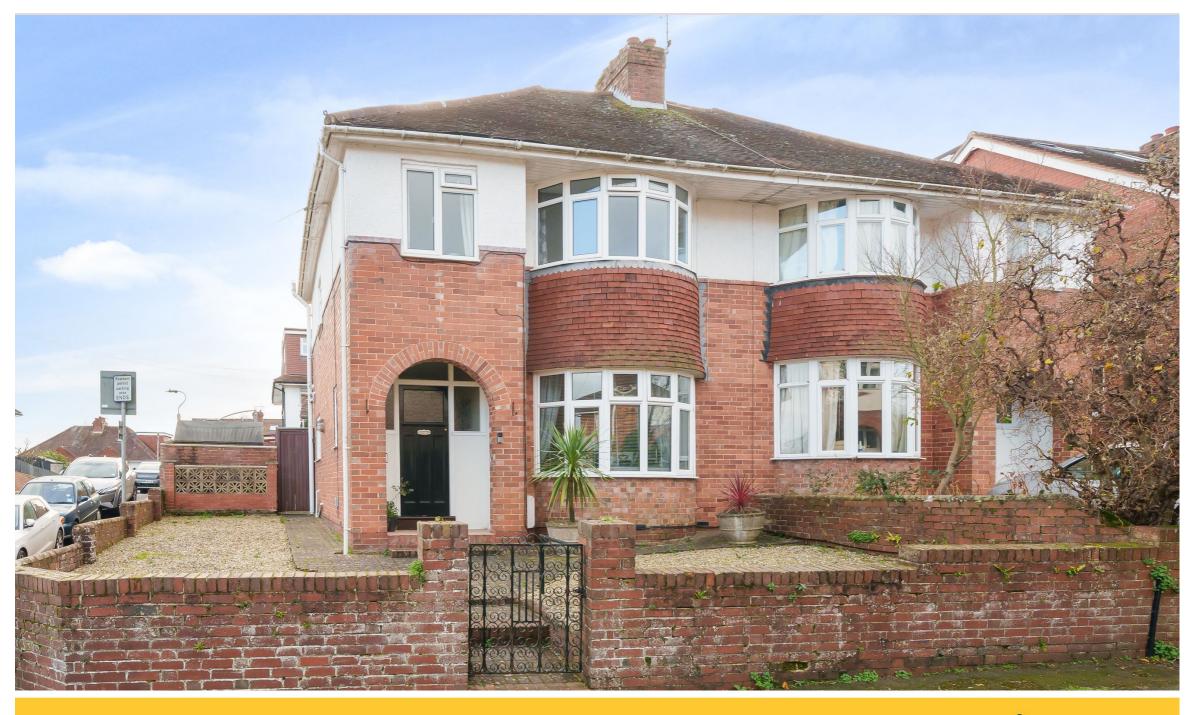

## **EEAST AVENUE**

EXETER, EX1 2DY

Well presented 1930's semi detached three bedroom family home with driveway and garage nestled in a quiet cul de sac part of East Avenue in a desirable residential area of Heavitree.

#### THE PROPERTY-

The internal accommodation features three bedrooms and family bathroom to the first floor, it is worth noting other similar style properties in this location have been extended to create a fourth bedroom if gaining the necessary permissions. The ground floor includes two reception rooms, kitchen, utility space, downstairs WC/cloakroom and conservatory, in general the accommodation retains plenty of 1930's charm. Outside the property has a driveway plus private garage, the former can be accessed from the rear garden via a secure timber gate The rear garden is largely laid to lawn with footpath to the middle and paved patio to the side with storage shed and gated side access.