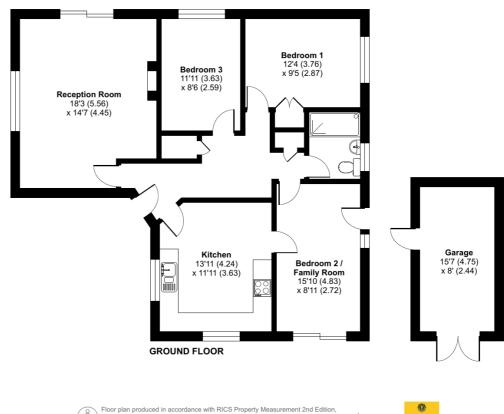

## Manitoba Gardens, Cullompton, EX15

Approximate Area = 998 sq ft / 92.7 sq m Garage = 124 sq ft / 11.5 sq m Total = 1122 sq ft / 104.2 sq m For identification only - Not to scale

Floor plan produced in accordance with RICS Property Measurement 2nd Edition, Incorporating International Property Measurement Standards (IPMS2 Residential). © nichecom 2024. Produced for Robert Williams Ltd. REF: 1221172