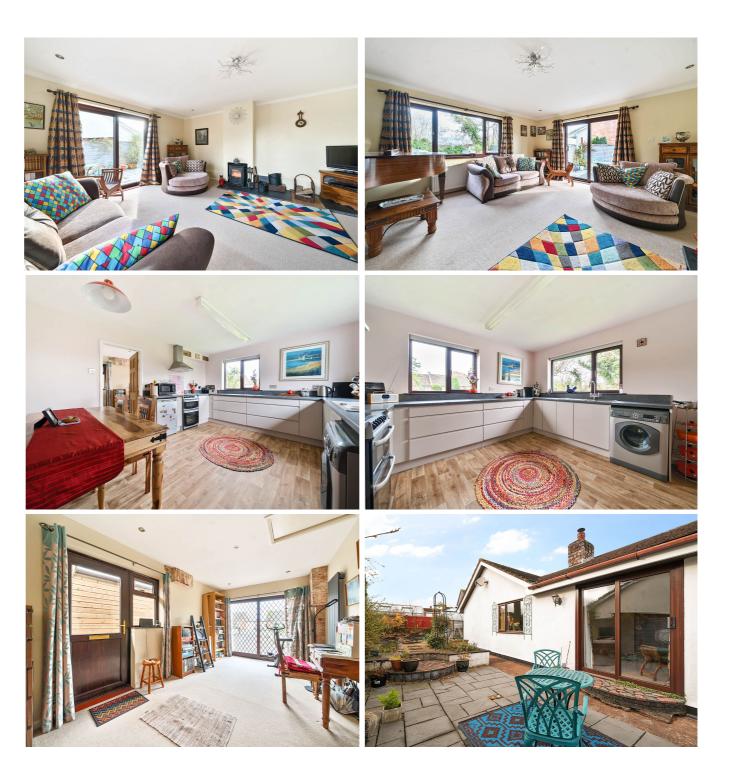

#### The Property-

The internal accommodation features a large modern fitted kitchen/diner, living room with feature log burner, three bedrooms and modern family shower room. Outside there is driveway parking for up to four cars and timber garage/workshop. The gardens are a real feature of the property and extend around the property due to the generous corner plot. Features of the garden area include vegetable patch, lawned area pond and multiple fruit trees including cherry, apple and damson.