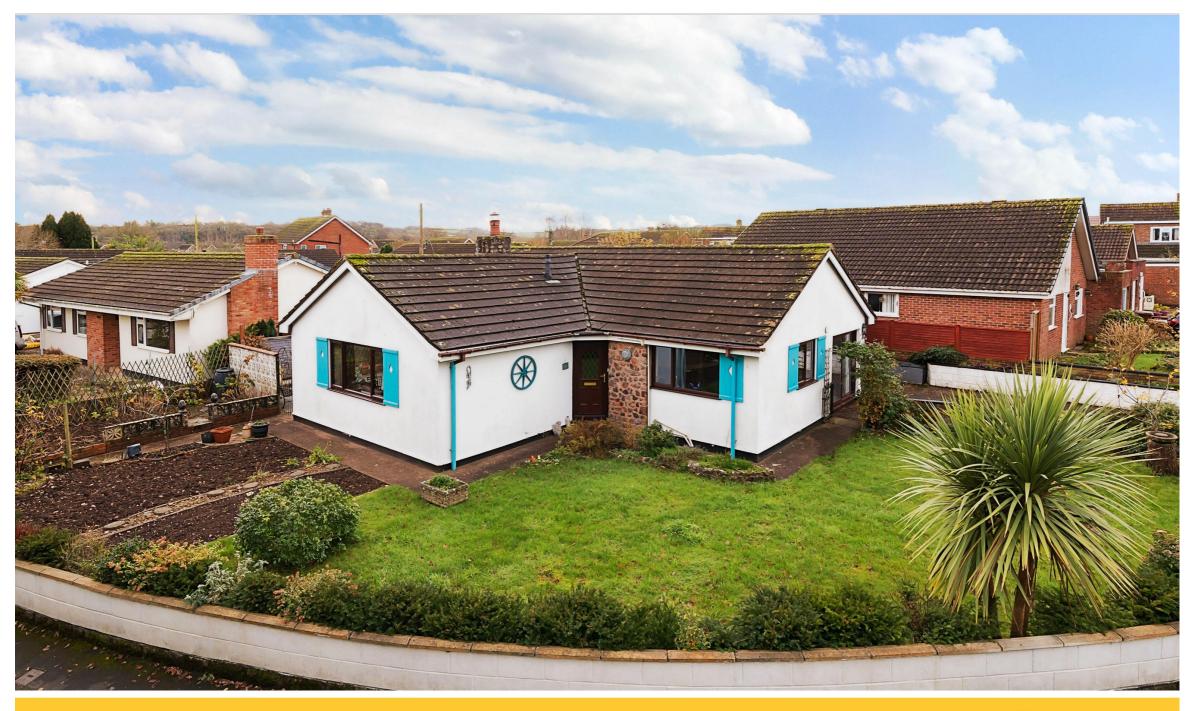

# MANITOBA GARDENS CULLOMPTON, EX15 1EZ

" Three bedroom detached bungalow with super gardens on corner plot in a quiet residential area of Cullompton".

## MANITOBA GARDENS CULLOMPTON EX15 1EZ

An Immaculate three bedroom detached bungalow with delightful gardens plus extensive driveway parking & garage situated on a corner plot in a quiet residential street in the popular town of Cullompton. The property is being sold with no ongoing chain.

#### The Property-

The internal accommodation features a large modern fitted kitchen/diner, living room with feature log burner, three bedrooms and modern family shower room. Outside there is driveway parking for up to four cars and timber garage/workshop. The gardens are a real feature of the property and extend around the property due to the generous corner plot. Features of the garden area include vegetable patch, lawned area pond and multiple fruit trees including cherry, apple and damson.