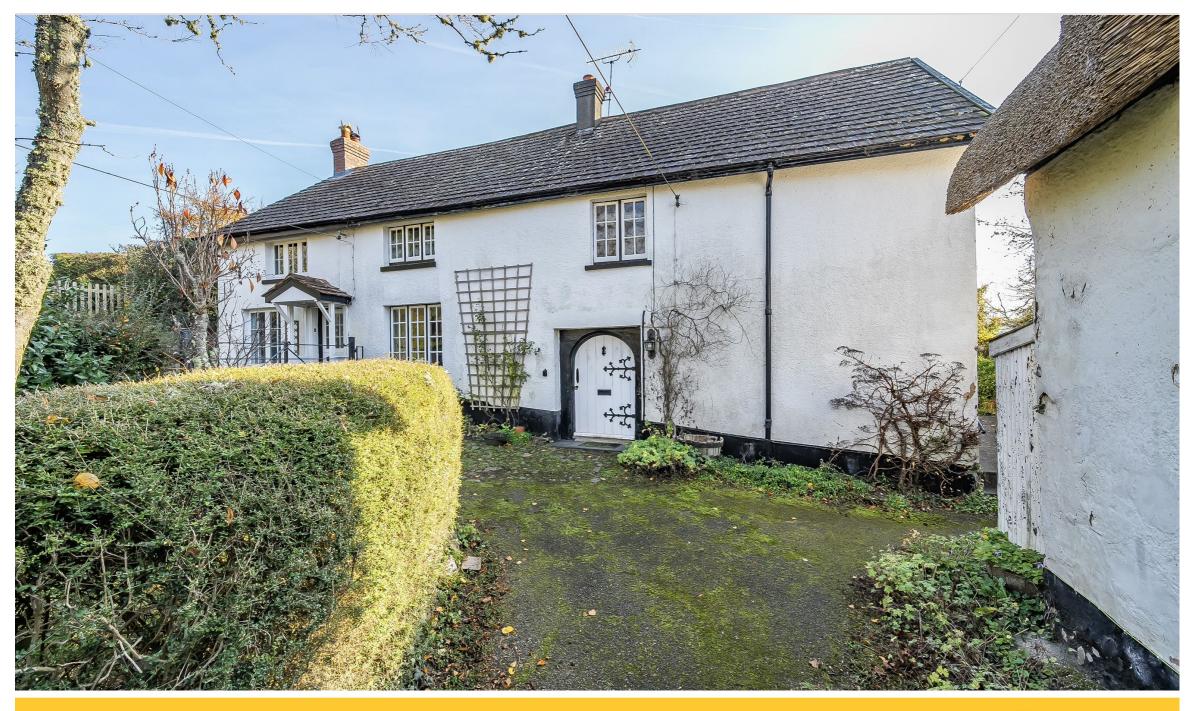

## THE RIDGEWAY

HIGHER ASHTON, EXETER, EX6 7QR

A three bedroom Grade II listed 17th century cottage with garden and private parking space situated in the delightful hamlet of Higher Ashton.

### The Property-

To the front of the house is the main lawned garden space featuring a summmerhouse and the private parking space. The internal accommodation is entered via a magnificent solid arched timber door and comprises three bedrooms, two reception rooms, downstairs WC/Cloakroom and kitchen. There is rear access out to the courtyard with outbuilding providing two storage areas. The property exudes charm and viewing would be recommended for anyone looking for a characterful property retaining many period features, including an extensive 'Inglenook' fireplace.