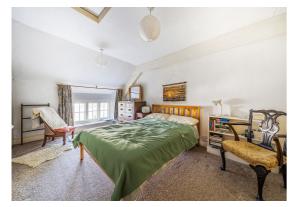

### The Property-

To the front of the house is the main lawned garden space featuring a summmerhouse and the private parking space. The internal accommodation is entered via a magnificent solid arched timber door and comprises three bedrooms, two reception rooms, downstairs WC/Cloakroom and kitchen. There is rear access out to the courtyard with outbuilding providing two storage areas. The property exudes charm and viewing would be recommended for anyone looking for a characterful property retaining many period features, including an extensive 'Inglenook' fireplace.