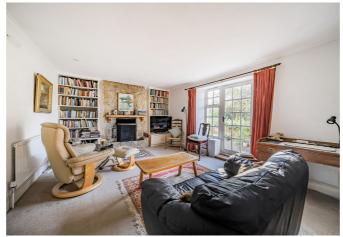

### The Property-

To the front of the house is the main lawned garden space featuring a summmerhouse and the private parking space. The internal accommodation is entered via a magnificent solid arched timber door and comprises three bedrooms, two reception rooms, downstairs WC/Cloakroom and kitchen. There is rear access out to the courtyard with outbuilding providing two storage areas. The property exudes charm and viewing would be recommended for anyone looking for a characterful property retaining many period features, including an extensive 'Inglenook' fireplace.