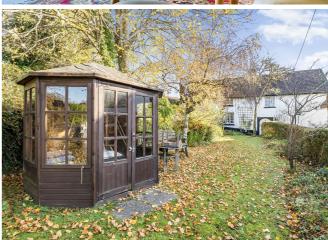

### The Property-

To the front of the house is the main lawned garden space featuring a summmerhouse and the private parking space. The internal accommodation is entered via a magnificent solid arched timber door and comprises three bedrooms, two reception rooms, downstairs WC/Cloakroom and kitchen. There is rear access out to the courtyard with outbuilding providing two storage areas. The property exudes charm and viewing would be recommended for anyone looking for a characterful property retaining many period features, including an extensive 'Inglenook' fireplace.