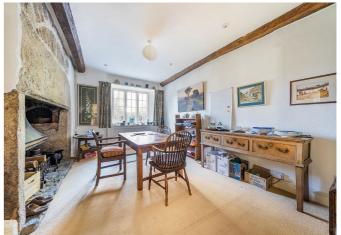

### The Property-

To the front of the house is the main lawned garden space featuring a summmerhouse and the private parking space. The internal accommodation is entered via a magnificent solid arched timber door and comprises three bedrooms, two reception rooms, downstairs WC/Cloakroom and kitchen. There is rear access out to the courtyard with outbuilding providing two storage areas. The property exudes charm and viewing would be recommended for anyone looking for a characterful property retaining many period features, including an extensive 'Inglenook' fireplace.