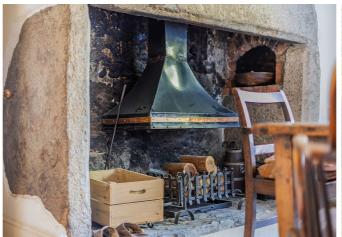

### The Property-

To the front of the house is the main lawned garden space featuring a summmerhouse and the private parking space. The internal accommodation is entered via a magnificent solid arched timber door and comprises three bedrooms, two reception rooms, downstairs WC/Cloakroom and kitchen. There is rear access out to the courtyard with outbuilding providing two storage areas. The property exudes charm and viewing would be recommended for anyone looking for a characterful property retaining many period features, including an extensive 'Inglenook' fireplace.