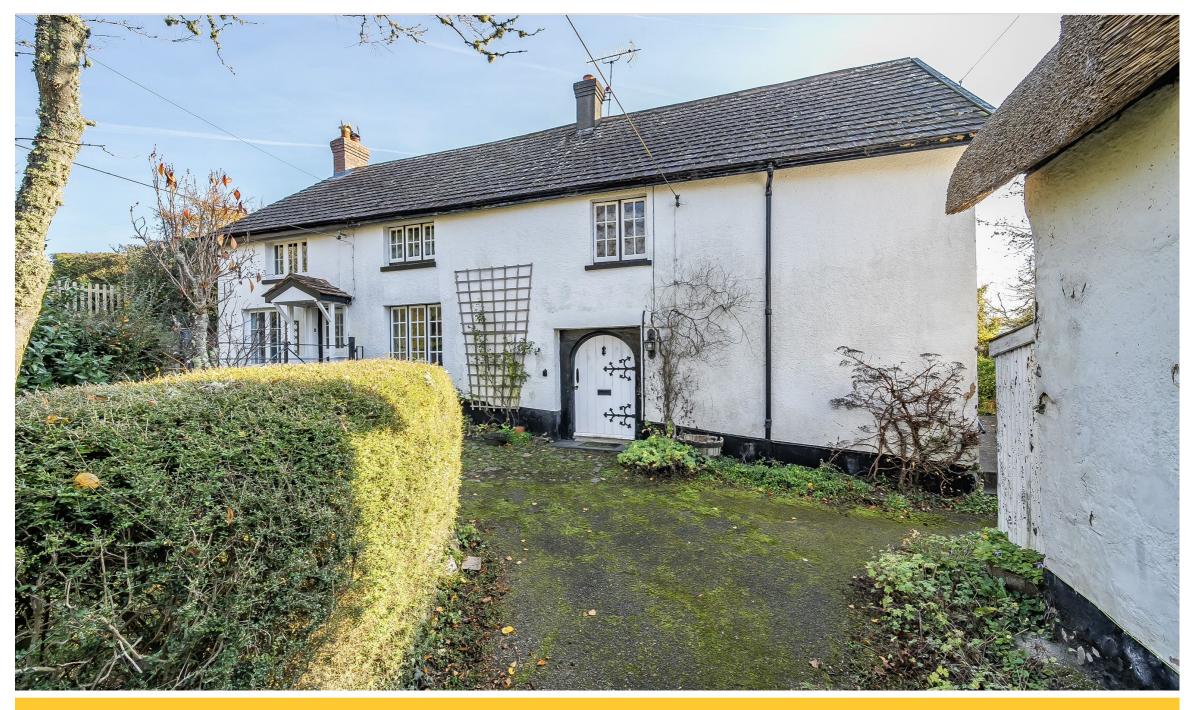

## THE RIDGEWAY

HIGHER ASHTON, EXETER, EX6 7QR

A three bedroom Grade II listed 17th century cottage with garden and private parking space situated in the delightful hamlet of Higher Ashton.

### The Property-

To the front of the house is the main lawned garden space featuring a summmerhouse and the private parking space. The internal accommodation is entered via a magnificent solid arched timber door and comprises three bedrooms, two reception rooms, downstairs WC/Cloakroom and kitchen. There is rear access out to the courtyard with outbuilding providing two storage areas. The property exudes charm and viewing would be recommended for anyone looking for a characterful property retaining many period features, including an extensive 'Inglenook' fireplace.