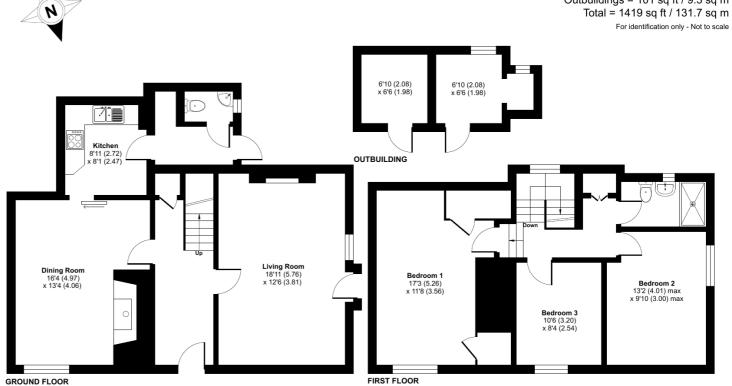

## Ridgeway, Higher Ashton, Exeter, EX6

Approximate Area = 1318 sq ft / 122.4 sq m Outbuildings = 101 sq ft / 9.3 sq m Total = 1419 sq ft / 131.7 sq m

Floor plan produced in accordance with RICS Property Measurement 2nd Edition, Incorporating International Property Measurement Standards (IPMS2 Residential). © nichecom 2024. Produced for Robert Williams Ltd. REF: 1214334