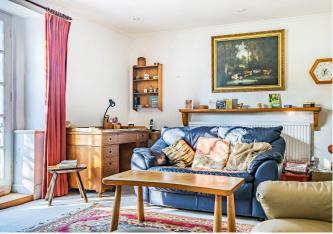

### The Property-

To the front of the house is the main lawned garden space featuring a summmerhouse and the private parking space. The internal accommodation is entered via a magnificent solid arched timber door and comprises three bedrooms, two reception rooms, downstairs WC/Cloakroom and kitchen. There is rear access out to the courtyard with outbuilding providing two storage areas. The property exudes charm and viewing would be recommended for anyone looking for a characterful property retaining many period features, including an extensive 'Inglenook' fireplace.