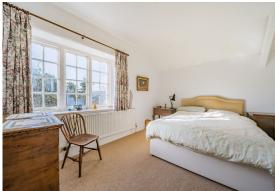

### The Property-

To the front of the house is the main lawned garden space featuring a summmerhouse and the private parking space. The internal accommodation is entered via a magnificent solid arched timber door and comprises three bedrooms, two reception rooms, downstairs WC/Cloakroom and kitchen. There is rear access out to the courtyard with outbuilding providing two storage areas. The property exudes charm and viewing would be recommended for anyone looking for a characterful property retaining many period features, including an extensive 'Inglenook' fireplace.