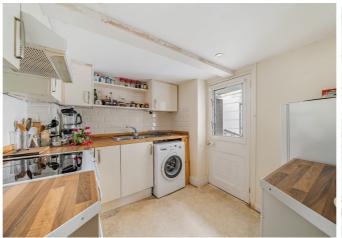

### The Property-

To the front of the house is the main lawned garden space featuring a summmerhouse and the private parking space. The internal accommodation is entered via a magnificent solid arched timber door and comprises three bedrooms, two reception rooms, downstairs WC/Cloakroom and kitchen. There is rear access out to the courtyard with outbuilding providing two storage areas. The property exudes charm and viewing would be recommended for anyone looking for a characterful property retaining many period features, including an extensive 'Inglenook' fireplace.