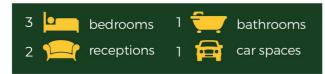

### The Property-

To the front of the house is the main lawned garden space featuring a summmerhouse and the private parking space. The internal accommodation is entered via a magnificent solid arched timber door and comprises three bedrooms, two reception rooms, downstairs WC/Cloakroom and kitchen. There is rear access out to the courtyard with outbuilding providing two storage areas. The property exudes charm and viewing would be recommended for anyone looking for a characterful property retaining many period features, including an extensive 'Inglenook' fireplace.