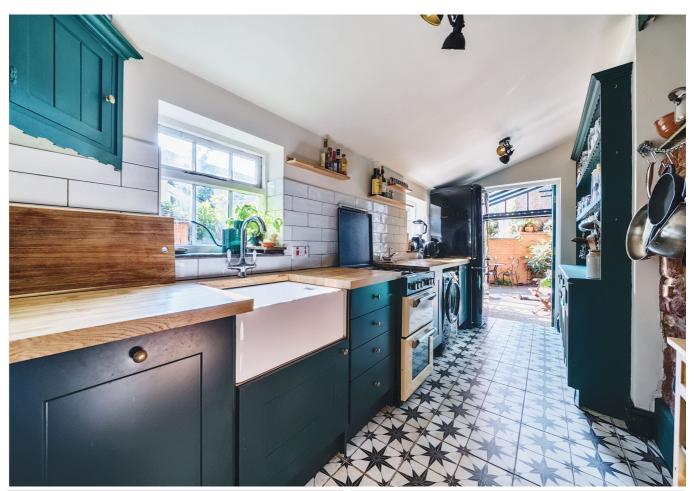

The latter leads through to the kitchen with matching eye and base level units that leads through to the welcoming Sun room with double doors opening onto the walled courtyard garden, this area really does provide a tranquil oasis.