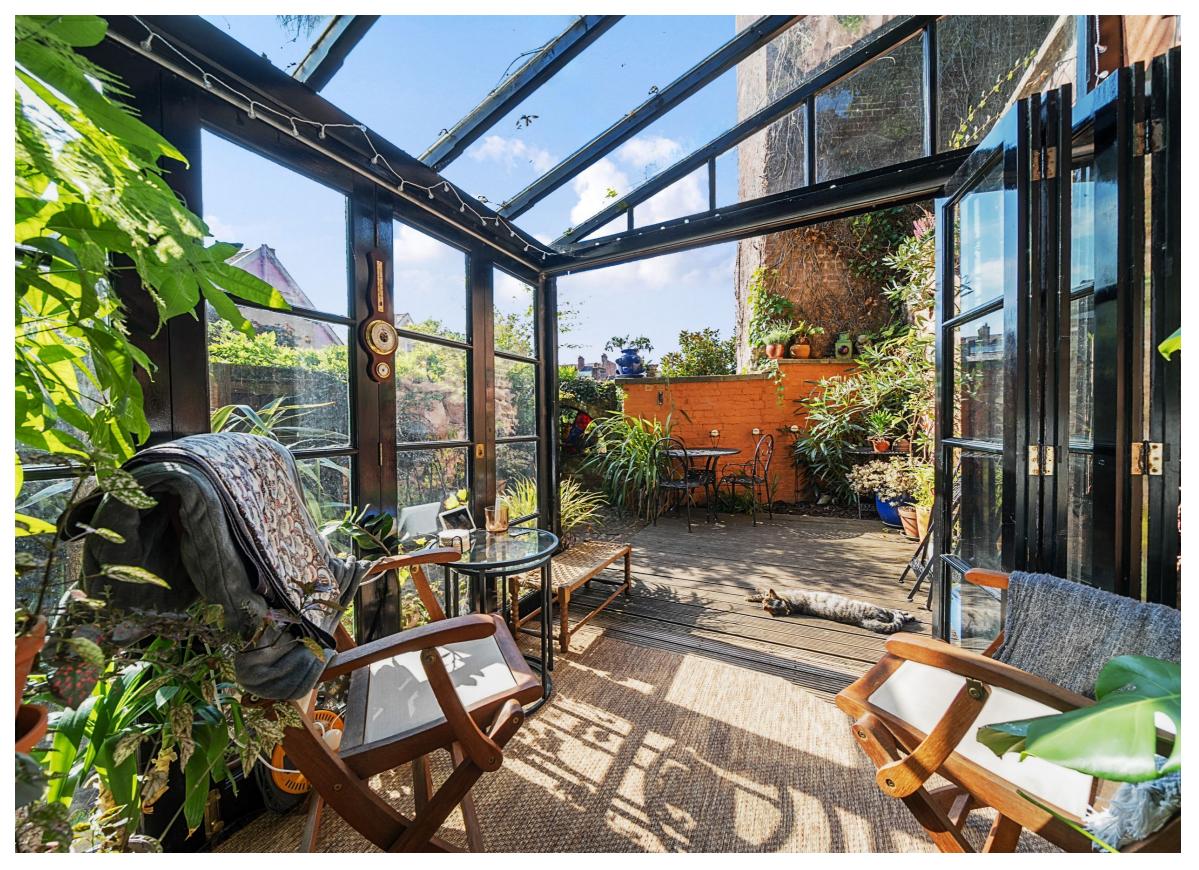

The latter leads through to the kitchen with matching eye and base level units that leads through to the welcoming Sun room with double doors opening onto the walled courtyard garden, this area really does provide a tranquil oasis.