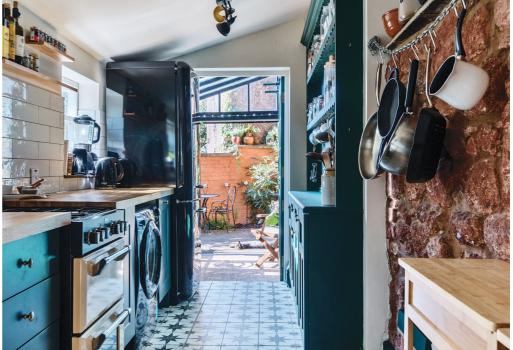

The latter leads through to the kitchen with matching eye and base level units that leads through to the welcoming Sun room with double doors opening onto the walled courtyard garden, this area really does provide a tranquil oasis.