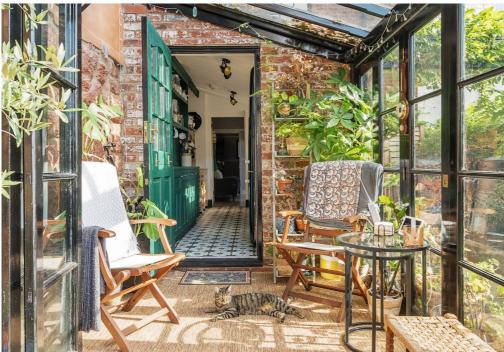

The latter leads through to the kitchen with matching eye and base level units that leads through to the welcoming Sun room with double doors opening onto the walled courtyard garden, this area really does provide a tranquil oasis.