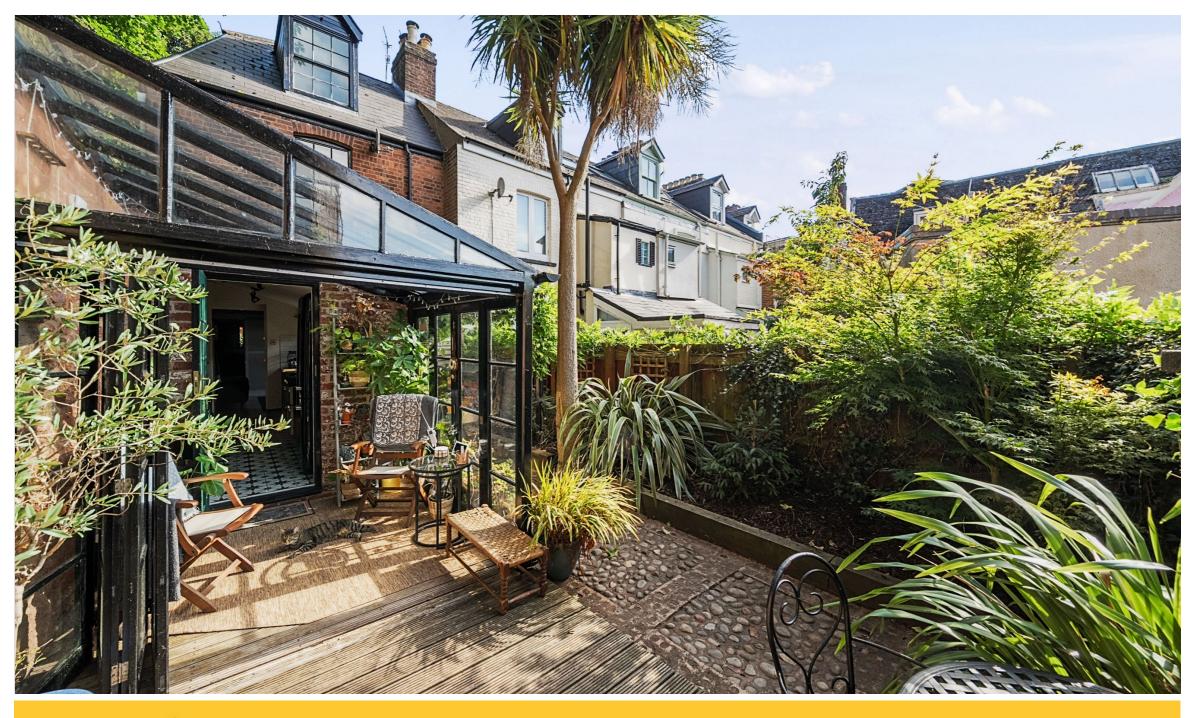

The latter leads through to the kitchen with matching eye and base level units that leads through to the welcoming Sun room with double doors opening onto the walled courtyard garden, this area really does provide a tranquil oasis.