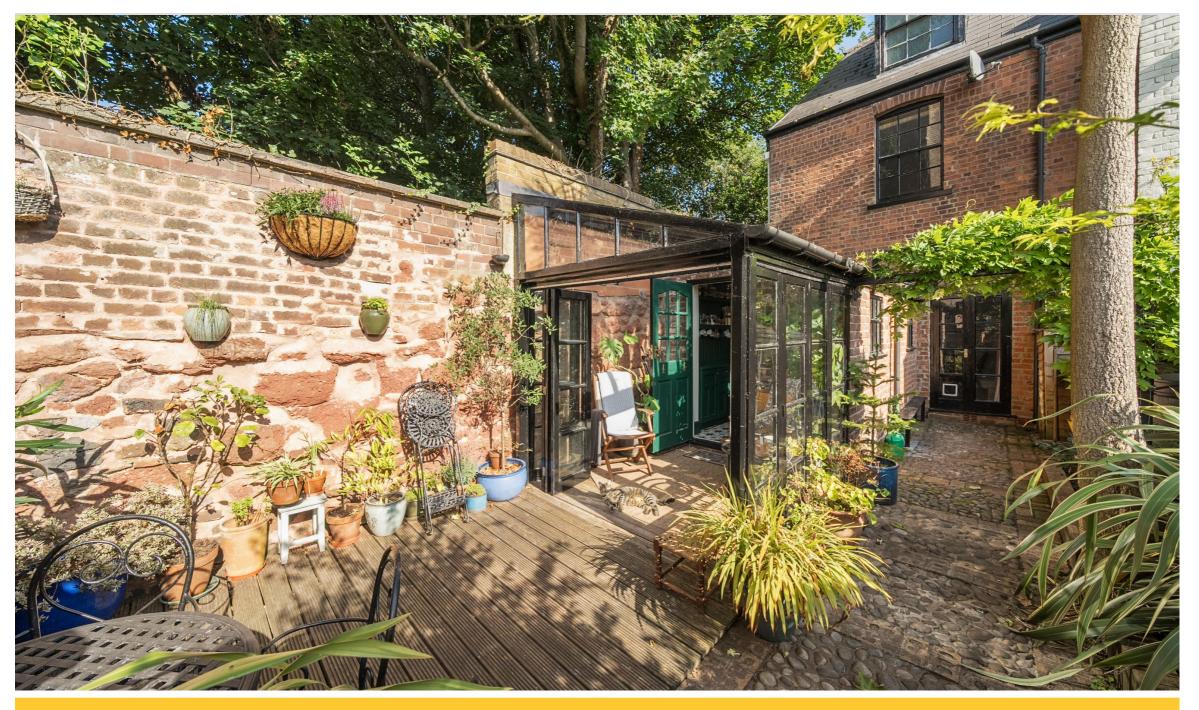

#### The PROPERTY

Located in the heart of Exeter city centre in a quiet square this wonderful three bedroom period town house is set over three storeys.

On entering the house from the hallway there are two reception rooms both full of period charm, the sitting room/snug with open fireplace and the dining room with log burner.

The latter leads through to the kitchen with matching eye and base level units that leads through to the welcoming Sun room with double doors opening onto the walled courtyard garden, this area really does provide a tranquil oasis.