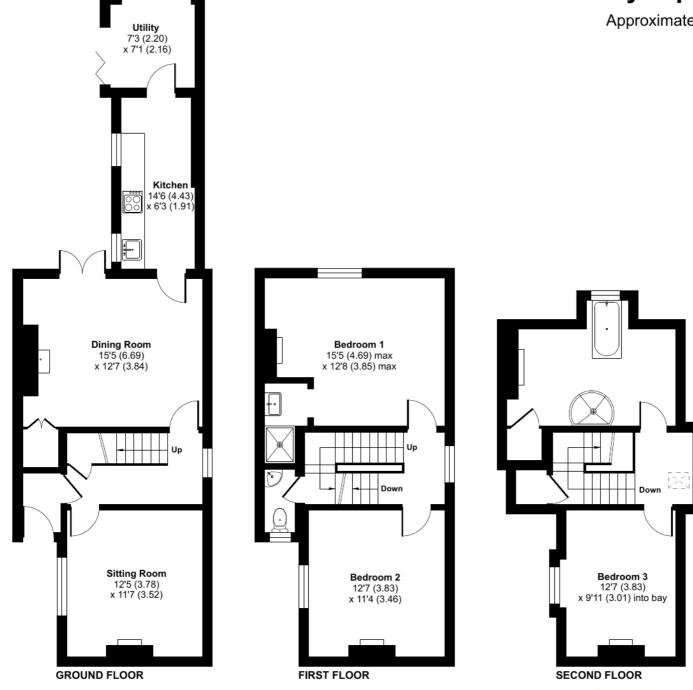

#### The PROPERTY

Located in the heart of Exeter city centre in a quiet square this wonderful three bedroom period town house is set over three storeys.

On entering the house from the hallway there are two reception rooms both full of period charm, the sitting room/snug with open fireplace and the dining room with log burner.

The latter leads through to the kitchen with matching eye and base level units that leads through to the welcoming Sun room with double doors opening onto the walled courtyard garden, this area really does provide a tranquil oasis.

On the mid landing is a separate WC and on the first floor is two bedrooms, the main with a recently created ensuite shower room.

To the second floor is one further double bedroom and the extensive family bathroom with a luxurious four piece white suite featuring a wonderful free standing roll top bath and separate shower.

Features within the internal accommodation include Marble tiled flooring & hearths, bay windows, sash windows plus original fireplaces, doors and flooring.

Vendors note- There is potential to park on Northernhay Square though consideration for other residents will be required. Residents are entitled to purchase substantially reduced season tickets for two local short stay car parks. Further information can be obtained from the Robert Williams branch

## Northernhay Square, Exeter, EX4

Approximate Area = 1408 sq ft / 130 sq m

For identification only - Not to scale

Robert Williams Estate Agents, 2 Southernhay West, Exeter, EX1 IJG
Tel: 01392 204800 • sales@robertwilliams.co.uk • robertwilliams.co.uk