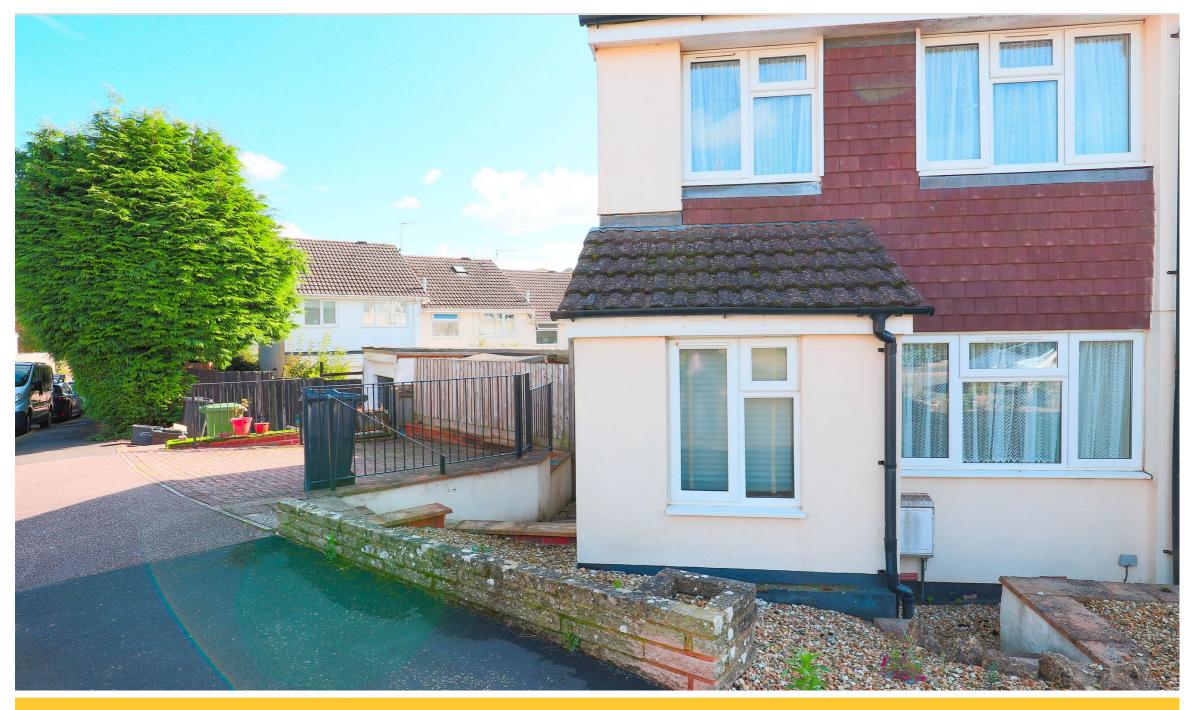

## WYNDHAM ROAD SILVERTON EXETER, EX5 4JZ

Newly built in 2013 this spacious and light 3 bedroom home is located in a quiet residential location within a sought after village which, could suit a first time or investment buyer. Features include side and rear garden with access, downstairs WC/cloakroom sitting/dining room, kitchen/breakfast room and private parking for two cars.

#### The Property

The internal accommodation features on the ground floor a downstairs WC/Cloakroom, extensive living room with built in understairs cupboard with the wall mounted Vaillant boiler, the kitchen breakfast area has double doors leading to the rear garden. Upstairs are three bedrooms and the family shower room.

#### Outside

To the front is block paved private parking area suitable two cars. The side and rear gardens are mostly paved and hard landscaped, again for low maintenance, and enclosed with wooden fence panels. There is secure gated side access and the side garden also features a timber storage shed.