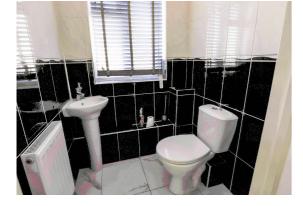

#### The Property

The internal accommodation features on the ground floor a downstairs WC/Cloakroom, extensive living room with built in understairs cupboard with the wall mounted Vaillant boiler, the kitchen breakfast area has double doors leading to the rear garden. Upstairs are three bedrooms and the family shower room.