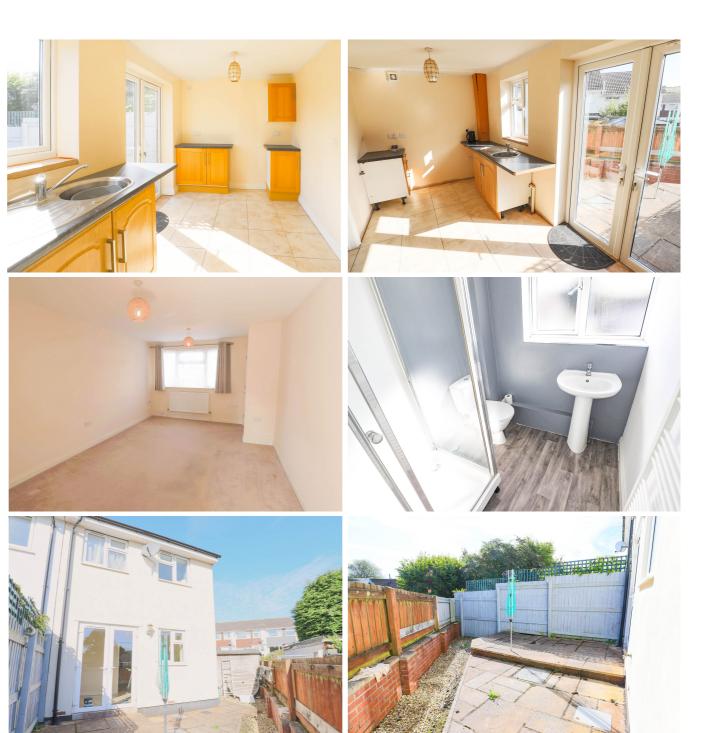

#### The Property

The internal accommodation features on the ground floor a downstairs WC/Cloakroom, extensive living room with built in understairs cupboard with the wall mounted Vaillant boiler, the kitchen breakfast area has double doors leading to the rear garden. Upstairs are three bedrooms and the family shower room.

#### Outside

To the front is block paved private parking area suitable two cars. The side and rear gardens are mostly paved and hard landscaped, again for low maintenance, and enclosed with wooden fence panels. There is secure gated side access and the side garden also features a timber storage shed.