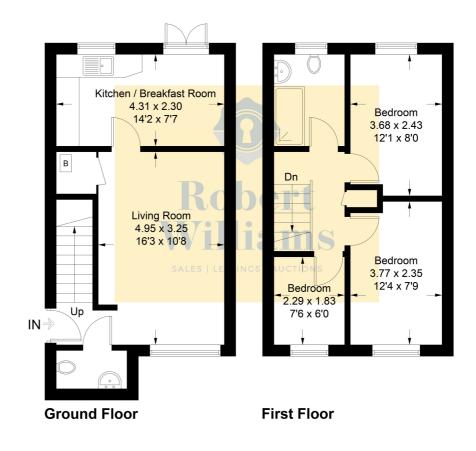

#### 43A Wundham Road

Approximate Gross Internal Area = 69.1 sq m / 744 sq ft

Illustration for identification purposes only, measurements are approximate, not to scale. floorplansUsketch.com © (ID1126267)