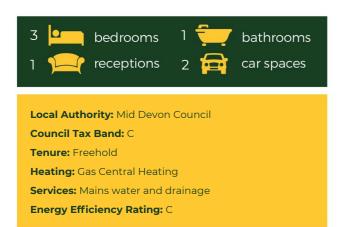

## WYNDHAM ROAD SILVERTON EXETER, EX5 4JZ

Newly built in 2013 this spacious and light 3 bedroom home is located in a quiet residential location within a sought after village which, could suit a first time or investment buyer. Features include side and rear garden with access, downstairs WC/cloakroom sitting/dining room, kitchen/breakfast room and private parking for two cars.

#### The Property

The internal accommodation features on the ground floor a downstairs WC/Cloakroom, extensive living room with built in understairs cupboard with the wall mounted Vaillant boiler, the kitchen breakfast area has double doors leading to the rear garden. Upstairs are three bedrooms and the family shower room.

#### Outside

To the front is block paved private parking area suitable two cars. The side and rear gardens are mostly paved and hard landscaped, again for low maintenance, and enclosed with wooden fence panels. There is secure gated side access and the side garden also features a timber storage shed.